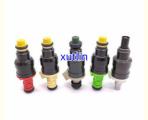

### **Detailed Description:**

Auto Parts Fuel Injector nozzle 0280150830 For renault 19 clio F7R F7P 1.8-2.0L 16V

| Fuel Injector w golf passat                                        |
|--------------------------------------------------------------------|
| 0280150830                                                         |
| For renault 19 clio F7R F7P 1.8-2.0L 16V                           |
| 6 months                                                           |
| 4 pcs                                                              |
| xutlin                                                             |
| By DHL/FEDEX/UPS,By Air,By Sea                                     |
| T/T, Paypal,Western Union                                          |
| Neutral Packing or As Customers' Request                           |
| Within 3 days for small quantity,10 days60 days for large quantity |
|                                                                    |

## **Product Pictures:**