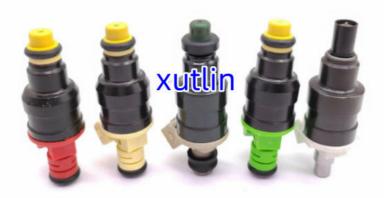

### **Detailed Description:**

Auto Parts Fuel Injector nozzle 0280150830 For renault 19 clio F7R F7P 1.8-2.0L 16V

| Fuel Injector w golf passat                                        |
|--------------------------------------------------------------------|
| 0280150830                                                         |
| For renault 19 clio F7R F7P 1.8-2.0L 16V                           |
| 6 months                                                           |
| 4 pcs                                                              |
| xutlin                                                             |
| By DHL/FEDEX/UPS,By Air,By Sea                                     |
| T/T, Paypal,Western Union                                          |
| Neutral Packing or As Customers' Request                           |
| Within 3 days for small quantity,10 days60 days for large quantity |
|                                                                    |

## **Product Pictures:**