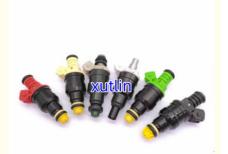

### **Detailed Description:**

Auto Parts Fuel Injector nozzle 0280150830 For renault 19 clio F7R F7P 1.8-2.0L 16V

| Fuel Injector w golf passat                                        |
|--------------------------------------------------------------------|
| 0280150830                                                         |
| For renault 19 clio F7R F7P 1.8-2.0L 16V                           |
| 6 months                                                           |
| 4 pcs                                                              |
| xutlin                                                             |
| By DHL/FEDEX/UPS,By Air,By Sea                                     |
| T/T, Paypal,Western Union                                          |
| Neutral Packing or As Customers' Request                           |
| Within 3 days for small quantity,10 days60 days for large quantity |
|                                                                    |

## **Product Pictures:**