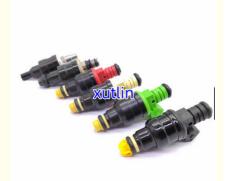

### **Detailed Description:**

Auto Parts Fuel Injector nozzle 0280150830 For renault 19 clio F7R F7P 1.8-2.0L 16V

| Fuel Injector w golf passat                                        |
|--------------------------------------------------------------------|
| 0280150830                                                         |
| For renault 19 clio F7R F7P 1.8-2.0L 16V                           |
| 6 months                                                           |
| 4 pcs                                                              |
| xutlin                                                             |
| By DHL/FEDEX/UPS,By Air,By Sea                                     |
| T/T, Paypal,Western Union                                          |
| Neutral Packing or As Customers' Request                           |
| Within 3 days for small quantity,10 days60 days for large quantity |
|                                                                    |

## **Product Pictures:**