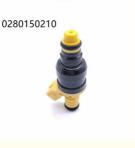

#### 0280150210

### **Detailed Description:**

Auto Parts Fuel Injector nozzle 0280150210 13641460450 13641284408 For BMW K100 K100LT Four 987 Motorcycle 2 Valve Eng

| Part Name        | Fuel Injector w golf passat                                        |
|------------------|--------------------------------------------------------------------|
| OEM              | 0280150210 13641460450 13641284408                                 |
| Car Mode         | For BMW K100 K100LT Four 987 Motorcycle 2 Valve Eng                |
| Warranty         | 6 months                                                           |
| MOQ              | 4 pcs                                                              |
| Brand Name       | xutlin                                                             |
|                  | By DHL/FEDEX/UPS,By Air,By Sea                                     |
| Payment Way      | T/T, Paypal,Western Union                                          |
| Packing          | Neutral Packing or As Customers' Request                           |
| I JAIIVARV I IMA | Within 3 days for small quantity,10 days60 days for large quantity |