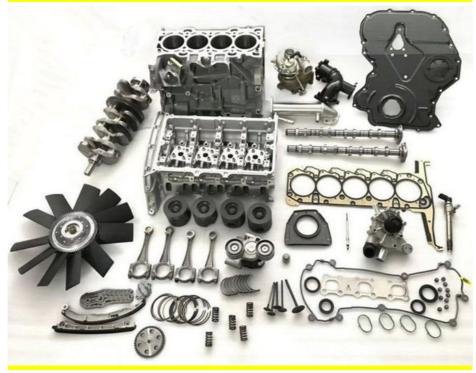

|
| Car Mode         | For BMW K100 K100LT Four 987 Motorcycle 2 Valve Eng                |
| Warranty         | 6 months                                                           |
| MOQ              | 4 pcs                                                              |
| Brand Name       | xutlin                                                             |
|                  | By DHL/FEDEX/UPS,By Air,By Sea                                     |
| Payment Way      | T/T, Paypal,Western Union                                          |
| Packing          | Neutral Packing or As Customers' Request                           |
| I JAIIVARV I IMA | Within 3 days for small quantity,10 days60 days for large quantity |

## **Product Pictures:**

## Payment &Shipment:

## **Product Range:**





# Car Model:



## xutlin Market:



### FAQ:

Q1. What is your terms of packing?

A: Generally, we pack our goods in neutral white boxes and brown cartons. If you have legally registered patent, we can pack the goods as your requirement.

Q2. What is your terms of payment?

A: T/T 30% as deposit, and 70% before delivery. We'll show you the photos of the products and packages before you pay the balance.

Q3. What is your terms of delivery?

A: EXW, FOB, CFR, CIF, DDU.

Q4. How about your delivery time?

A: Generally, I will send goods within 3 days if I have stocks after receiving your advance payment. The specific delivery time depends

on the items and the quantity of your order.

Q5. Can you produce according to the samples?

A: Yes, we can produce by your samples or technical drawing