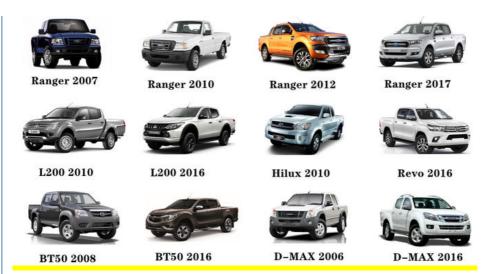

| For BMW K100 K100LT Four 987 Motorcycle 2 Valve Eng                |
| Warranty         | 6 months                                                           |
| MOQ              | 4 pcs                                                              |
| Brand Name       | xutlin                                                             |
|                  | By DHL/FEDEX/UPS,By Air,By Sea                                     |
| Payment Way      | T/T, Paypal,Western Union                                          |
| Packing          | Neutral Packing or As Customers' Request                           |
| I JAIIVARV I IMA | Within 3 days for small quantity,10 days60 days for large quantity |

## **Product Pictures:**

## Payment &Shipment:

## **Product Range:**





# Car Model:



## xutlin Market:



### FAQ:

Q1. What is your terms of packing?

A: Generally, we pack our goods in neutral white boxes and brown cartons. If you have legally registered patent, we can pack the goods as your requirement.

Q2. What is your terms of payment?

A: T/T 30% as deposit, and 70% before delivery. We'll show you the photos of the products and packages before you pay the balance.

Q3. What is your terms of delivery?

A: EXW, FOB, CFR, CIF, DDU.

Q4. How about your delivery time?

A: Generally, I will send goods within 3 days if I have stocks after receiving your advance payment. The specific delivery time depends

on the items and the quantity of your order.

Q5. Can you produce according to the samples?

A: Yes, we can produce by your samples or technical drawings. We can build