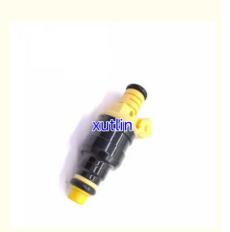

# Auto Parts Fuel Injector Nozzle 0280150210 13641460450 13641284408 For BMW K100 K100LT Four 987 Motorcycle 2 Valve Eng

#### 0280150210

### **Detailed Description:**

Auto Parts Fuel Injector nozzle 0280150210 13641460450 13641284408 For BMW K100 K100LT Four 987 Motorcycle 2 Valve Eng

| Part Name        | Fuel Injector w golf passat                                        |
|------------------|--------------------------------------------------------------------|
| OEM              | 0280150210 13641460450 13641284408                                 |
| Car Mode         | For BMW K100 K100LT Four 987 Motorcycle 2 Valve Eng                |
| Warranty         | 6 months                                                           |
| MOQ              | 4 pcs                                                              |
| Brand Name       | xutlin                                                             |
|                  | By DHL/FEDEX/UPS,By Air,By Sea                                     |
| Payment Way      | T/T, Paypal,Western Union                                          |
| Packing          | Neutral Packing or As Customers' Request                           |
| I JAIIVARV I IMA | Within 3 days for small quantity,10 days60 days for large quantity |