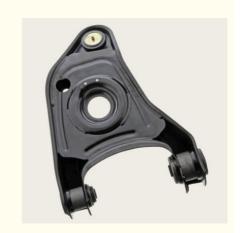

# 3R3Z3079BA RK620900 3R3Z-3079-BA For Front Lower Control Arm Assembly Suspension Xutlin For Ford Mustang 1994-2004.

## **Detailed Description:**

3R3Z3079BA RK620900 3R3Z-3079-BA For Front Lower Control Arm Assembly Suspension Xutlin For Ford Mustang 1994-2004.

| Part Name         | Front Lower Control Arm Xutlin                                     |
|-------------------|--------------------------------------------------------------------|
| OEM               | 3R3Z3079BA RK620900 3R3Z-3079-BA                                   |
| Car Mode          | For Ford Mustang 1994-2004.                                        |
| ,                 | 6 months                                                           |
| MOQ               | 4 pcs                                                              |
| Brand Name        | xutlin                                                             |
| •                 | By DHL/FEDEX/UPS,By Air,By Sea                                     |
| Payment Way       | T/T, Paypal,Western Union                                          |
| Packing           | Neutral Packing or As Customers' Request                           |
| II JAIIVARV I IMA | Within 3 days for small quantity,10 days60 days for large quantity |