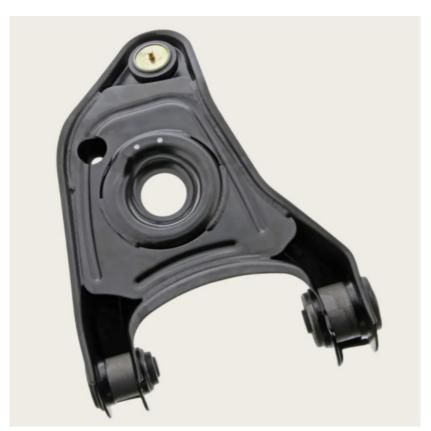

# 3R3Z3079BA RK620900 3R3Z-3079-BA For Front Lower Control Arm Assembly Suspension Xutlin For Ford Mustang 1994-2004.

## **Detailed Description:**

3R3Z3079BA RK620900 3R3Z-3079-BA For Front Lower Control Arm Assembly Suspension Xutlin For Ford Mustang 1994-2004.

| Part Name         | Front Lower Control Arm Xutlin                                     |
|-------------------|--------------------------------------------------------------------|
| OEM               | 3R3Z3079BA RK620900 3R3Z-3079-BA                                   |
| Car Mode          | For Ford Mustang 1994-2004.                                        |
| ,                 | 6 months                                                           |
| MOQ               | 4 pcs                                                              |
| Brand Name        | xutlin                                                             |
| •                 | By DHL/FEDEX/UPS,By Air,By Sea                                     |
| Payment Way       | T/T, Paypal,Western Union                                          |
| Packing           | Neutral Packing or As Customers' Request                           |
| II JAIIVARV I IMA | Within 3 days for small quantity,10 days60 days for large quantity |