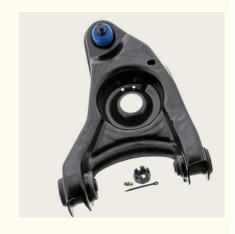

# 3R3Z3079BA RK620900 3R3Z-3079-BA For Front Lower Control Arm Assembly Suspension Xutlin For Ford Mustang 1994-2004.

## **Detailed Description:**

3R3Z3079BA RK620900 3R3Z-3079-BA For Front Lower Control Arm Assembly Suspension Xutlin For Ford Mustang 1994-2004.

| Part Name         | Front Lower Control Arm Xutlin                                     |
|-------------------|--------------------------------------------------------------------|
| OEM               | 3R3Z3079BA RK620900 3R3Z-3079-BA                                   |
| Car Mode          | For Ford Mustang 1994-2004.                                        |
| ,                 | 6 months                                                           |
| MOQ               | 4 pcs                                                              |
| Brand Name        | xutlin                                                             |
| •                 | By DHL/FEDEX/UPS,By Air,By Sea                                     |
| Payment Way       | T/T, Paypal,Western Union                                          |
| Packing           | Neutral Packing or As Customers' Request                           |
| II JAIIVARV I IMA | Within 3 days for small quantity,10 days60 days for large quantity |