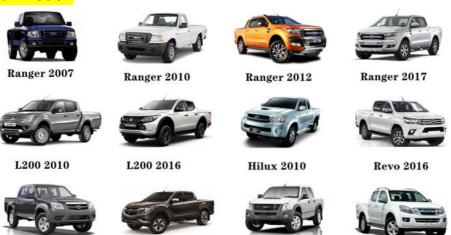

r Lincoln MKZ 2008-2012.                                         |
| Warranty         | 6 months                                                           |
| MOQ              | 4 pcs                                                              |
| Brand Name       | xutlin                                                             |
| • ,              | By DHL/FEDEX/UPS,By Air,By Sea                                     |
| Payment Way      | T/T, Paypal,Western Union                                          |
| Packing          | Neutral Packing or As Customers' Request                           |
| I JAIIVARV I IMA | Within 3 days for small quantity,10 days60 days for large quantity |

# **Product Pictures:**



# Payment &Shipment:

# **Product Range:**





### Car Model:

BT50 2008



# xutlin Market:

D-MAX 2006

D-MAX 2016

BT50 2016



### FAQ:

Q1. What is your terms of packing?
A: Generally, we pack our goods in neutral white boxes and brown cartons. If you have legally registered patent, we can pack the goods as your requirement.

Q2. What is your terms of payment?

A: T/T 30% as deposit, and 70% before delivery. We'll show you the photos of the products and packages before you pay the balance.

Q3. What is your terms of delivery?

A: EXW, FOB, CFR, CIF, DDU.

Q4. How about your delivery time?

A: Generally, I will send goods within 3 days if I have stocks after receiving your advance payment. The specific delivery time depends

on the items and the quantity of your order.

Q5. Can you produce according to the samples?

A: Yes, we can produce by your samples or