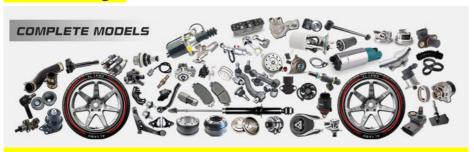

|
| Car Mode         | For Lincoln MKZ 2008-2012.                                         |
| Warranty         | 6 months                                                           |
| MOQ              | 4 pcs                                                              |
| Brand Name       | xutlin                                                             |
| • ,              | By DHL/FEDEX/UPS,By Air,By Sea                                     |
| Payment Way      | T/T, Paypal,Western Union                                          |
| Packing          | Neutral Packing or As Customers' Request                           |
| I JAIIVARV I IMA | Within 3 days for small quantity,10 days60 days for large quantity |

# **Product Pictures:**



# Payment &Shipment:

# **Product Range:**





### Car Model:

BT50 2008



# xutlin Market:

D-MAX 2006

D-MAX 2016

BT50 2016



### FAQ:

Q1. What is your terms of packing?
A: Generally, we pack our goods in neutral white boxes and brown cartons. If you have legally registered patent, we can pack the goods as your requirement.

Q2. What is your terms of payment?

A: T/T 30% as deposit, and 70% before delivery. We'll show you the photos of the products and packages before you pay the balance.

Q3. What is your terms of delivery?

A: EXW, FOB, CFR, CIF, DDU.

Q4. How about your delivery time?

A: Generally, I will send goods within 3 days if I have stocks after receiving your advance payment. The specific delivery time depends

on the items and the quantity of your order.

Q5. Can you produce according to the samples?

A: Yes, we