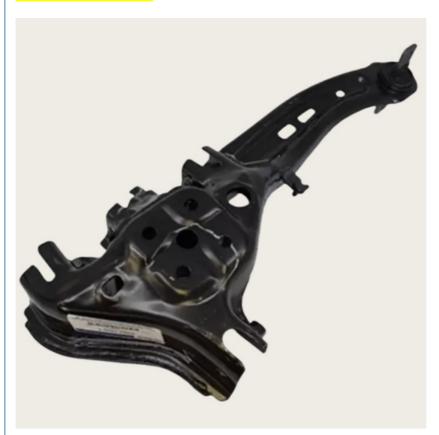

### **Detailed Description:**

4M8Z-5500-A 4M8Z5500A For Lower Control Arm Suspension System Xutlin For Lincoln MKZ 2008-2012.

| Part Name        | Front Lower Control Arm Xutlin                                     |
|------------------|--------------------------------------------------------------------|
| OEM              | 4M8Z-5500-A 4M8Z5500A                                              |
| Car Mode         | For Lincoln MKZ 2008-2012.                                         |
| Warranty         | 6 months                                                           |
| MOQ              | 4 pcs                                                              |
| Brand Name       | xutlin                                                             |
| • ,              | By DHL/FEDEX/UPS,By Air,By Sea                                     |
| Payment Way      | T/T, Paypal,Western Union                                          |
| Packing          | Neutral Packing or As Customers' Request                           |
| I JAIIVARV I IMA | Within 3 days for small quantity,10 days60 days for large quantity |