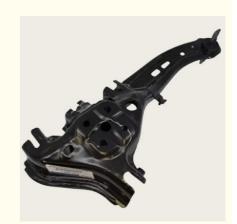

### **Detailed Description:**

4M8Z-5500-A 4M8Z5500A For Lower Control Arm Suspension System Xutlin For Lincoln MKZ 2008-2012.

| Part Name        | Front Lower Control Arm Xutlin                                     |
|------------------|--------------------------------------------------------------------|
| OEM              | 4M8Z-5500-A 4M8Z5500A                                              |
| Car Mode         | For Lincoln MKZ 2008-2012.                                         |
| Warranty         | 6 months                                                           |
| MOQ              | 4 pcs                                                              |
| Brand Name       | xutlin                                                             |
| • ,              | By DHL/FEDEX/UPS,By Air,By Sea                                     |
| Payment Way      | T/T, Paypal,Western Union                                          |
| Packing          | Neutral Packing or As Customers' Request                           |
| I JAIIVARV I IMA | Within 3 days for small quantity,10 days60 days for large quantity |