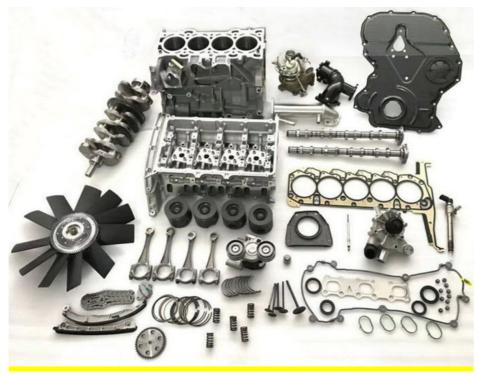

|
| Car Mode         | For Lincoln MKZ 2008-2012.                                         |
| Warranty         | 6 months                                                           |
| MOQ              | 4 pcs                                                              |
| Brand Name       | xutlin                                                             |
| • ,              | By DHL/FEDEX/UPS,By Air,By Sea                                     |
| Payment Way      | T/T, Paypal,Western Union                                          |
| Packing          | Neutral Packing or As Customers' Request                           |
| I JAIIVARV I IMA | Within 3 days for small quantity,10 days60 days for large quantity |

# **Product Pictures:**



# Payment &Shipment:

# **Product Range:**





### Car Model:

BT50 2008



# xutlin Market:

D-MAX 2006

D-MAX 2016

BT50 2016



### FAQ:

Q1. What is your terms of packing?
A: Generally, we pack our goods in neutral white boxes and brown cartons. If you have legally registered patent, we can pack the goods as your requirement.

Q2. What is your terms of payment?

A: T/T 30% as deposit, and 70% before delivery. We'll show you the photos of the products and packages before you pay the balance.

Q3. What is your terms of delivery?

A: EXW, FOB, CFR, CIF, DDU.

Q4. How about your delivery time?

A: Generally, I will send goods within 3 days if I have stocks after receiving your advance payment. The specific delivery time depends

on the items and the quantity of your order.

Q5. Can you produce according to the samples?

A: Yes, we ca