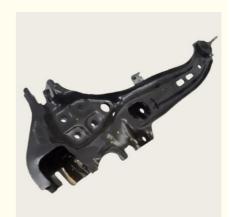

### **Detailed Description:**

4M8Z-5500-A 4M8Z5500A For Lower Control Arm Suspension System Xutlin For Lincoln MKZ 2008-2012.

| Part Name        | Front Lower Control Arm Xutlin                                     |
|------------------|--------------------------------------------------------------------|
| OEM              | 4M8Z-5500-A 4M8Z5500A                                              |
| Car Mode         | For Lincoln MKZ 2008-2012.                                         |
| Warranty         | 6 months                                                           |
| MOQ              | 4 pcs                                                              |
| Brand Name       | xutlin                                                             |
| • ,              | By DHL/FEDEX/UPS,By Air,By Sea                                     |
| Payment Way      | T/T, Paypal,Western Union                                          |
| Packing          | Neutral Packing or As Customers' Request                           |
| I JAIIVARV I IMA | Within 3 days for small quantity,10 days60 days for large quantity |