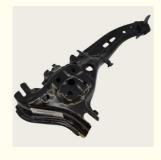

### **Detailed Description:**

4M8Z-5500-A 4M8Z5500A For Lower Control Arm Suspension System Xutlin For Lincoln MKZ 2008-2012.

| Part Name        | Front Lower Control Arm Xutlin                                     |
|------------------|--------------------------------------------------------------------|
| OEM              | 4M8Z-5500-A 4M8Z5500A                                              |
| Car Mode         | For Lincoln MKZ 2008-2012.                                         |
| Warranty         | 6 months                                                           |
| MOQ              | 4 pcs                                                              |
| Brand Name       | xutlin                                                             |
| • ,              | By DHL/FEDEX/UPS,By Air,By Sea                                     |
| Payment Way      | T/T, Paypal,Western Union                                          |
| Packing          | Neutral Packing or As Customers' Request                           |
| I JAIIVARV I IMA | Within 3 days for small quantity,10 days60 days for large quantity |