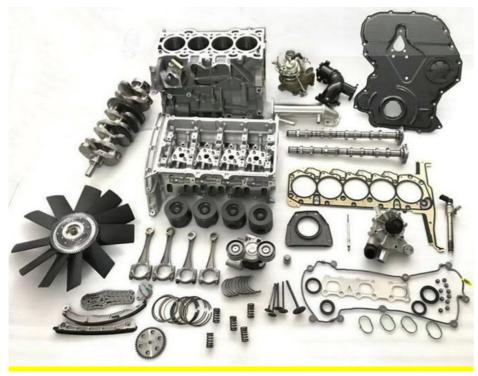

|
| Car Mode      | For Ford Explorer.                                        |
| Warranty      | 6 months                                                  |
| MOQ           | 4 pcs                                                     |
| Brand Name    | xutlin                                                    |
| Shipping Way  | By DHL/FEDEX/UPS,By Air,By Sea                            |
| Payment Way   | T/T, Paypal,Western Union                                 |
| Packing       | Neutral Packing or As Customers' Request                  |
| Delivery Time | Within 3 days for small quantity,10 days60 days for large |
|               | quantity                                                  |

# **Product Pictures:**



# Payment &Shipment:

# **Product Range:**





### Car Model:

BT50 2008



# xutlin Market:

D-MAX 2006

D-MAX 2016

BT50 2016



### FAQ:

Q1. What is your terms of packing?
A: Generally, we pack our goods in neutral white boxes and brown cartons. If you have legally registered patent, we can pack the goods as your requirement.

Q2. What is your terms of payment?

A: T/T 30% as deposit, and 70% before delivery. We'll show you the photos of the products and packages before you pay the balance.

Q3. What is your terms of delivery?

A: EXW, FOB, CFR, CIF, DDU.

Q4. How about your delivery time?

A: Generally, I will send goods within 3 days if I have stocks after receiving your advance payment. The specific delivery time depends

on the items and the quantity of your order.

Q5. Can you produce according to the samples?

A: Yes, we ca