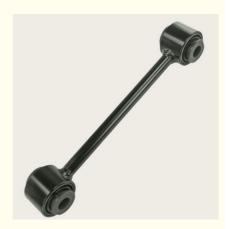

# 6L2Z5A972A 6L2Z-5A972-A For Rear Suspension Arm Control Arm Bushing Xutlin For Ford Explorer.

### **Detailed Description:**

6L2Z5A972A 6L2Z-5A972-A For Rear Suspension Arm Control Arm Bushing Xutlin For Ford Explorer.

| Part Name     | Front Lower Control Arm Xutlin                            |
|---------------|-----------------------------------------------------------|
| OEM           | 6L2Z5A972A 6L2Z-5A972-A                                   |
| Car Mode      | For Ford Explorer.                                        |
| Warranty      | 6 months                                                  |
| MOQ           | 4 pcs                                                     |
| Brand Name    | xutlin                                                    |
| Shipping Way  | By DHL/FEDEX/UPS,By Air,By Sea                            |
| Payment Way   | T/T, Paypal,Western Union                                 |
| Packing       | Neutral Packing or As Customers' Request                  |
| Delivery Time | Within 3 days for small quantity,10 days60 days for large |
|               | quantity                                                  |