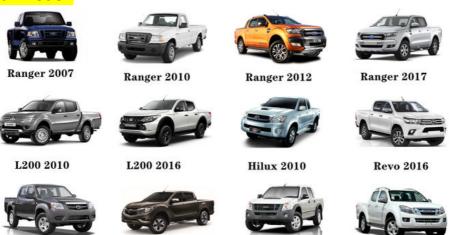

Mode      | For Ford Explorer.                                        |
| Warranty      | 6 months                                                  |
| MOQ           | 4 pcs                                                     |
| Brand Name    | xutlin                                                    |
| Shipping Way  | By DHL/FEDEX/UPS,By Air,By Sea                            |
| Payment Way   | T/T, Paypal,Western Union                                 |
| Packing       | Neutral Packing or As Customers' Request                  |
| Delivery Time | Within 3 days for small quantity,10 days60 days for large |
|               | quantity                                                  |

# **Product Pictures:**



# Payment &Shipment:

# **Product Range:**





### Car Model:

BT50 2008



# xutlin Market:

D-MAX 2006

D-MAX 2016

BT50 2016



### FAQ:

Q1. What is your terms of packing?
A: Generally, we pack our goods in neutral white boxes and brown cartons. If you have legally registered patent, we can pack the goods as your requirement.

Q2. What is your terms of payment?

A: T/T 30% as deposit, and 70% before delivery. We'll show you the photos of the products and packages before you pay the balance.

Q3. What is your terms of delivery?

A: EXW, FOB, CFR, CIF, DDU.

Q4. How about your delivery time?

A: Generally, I will send goods within 3 days if I have stocks after receiving your advance payment. The specific delivery time depends

on the items and the quantity of your order.

Q5. Can you produce according to the samples?

A: Yes, we can produce by your samples or