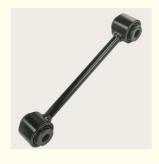

6L2Z-5A972-A For Rear Suspension Arm Control Arm Bushing Xutlin For Ford Explorer.

### **Basic Information**

Place of Origin: Guangdong, China

Brand Name: xutlinCertification: ISO9001

• Model Number: 6L2Z5A649AE 6L2Z-5A649-AE

Minimum Order Quantity: 4 pcsPrice: Negotiable

Packaging Details: Neutral Packing or as customers' request

• Delivery Time: within 7 days

Payment Terms: T/T, Western Union, Paypal

• Supply Ability: 1000 sets /month



### **Product Specification**

• Car Model: For FORD EXPLORER 2006-2010.

• Size: Standard/Customized

• Warranty: 6 Months

• Type: Front Lower Control Arm Xutlin

Description: Brand NewMOQ: 4 Pieces

Packaging: Carton/Pallet/Customized

• Part Type: Spare Parts

• Payment Term: T/T/L/C/Western Union/Paypal

• Weight: Light



### More Images



### **Detailed Description:**

6L2Z5A972A 6L2Z-5A972-A For Rear Suspension Arm Control Arm Bushing Xutlin For Ford Explorer.

| Part Name     | Front Lower Control Arm Xutlin                            |
|---------------|-----------------------------------------------------------|
| OEM           | 6L2Z5A972A 6L2Z-5A972-A                                   |
| Car Mode      | For Ford Explorer.                                        |
| Warranty      | 6 months                                                  |
| MOQ           | 4 pcs                                                     |
| Brand Name    | xutlin                                                    |
| Shipping Way  | By DHL/FEDEX/UPS,By Air,By Sea                            |
| Payment Way   | T/T, Paypal,Western Union