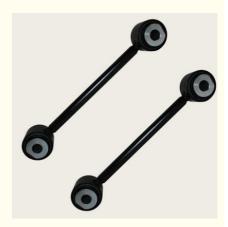

# 6L2Z5A972A 6L2Z-5A972-A For Rear Suspension Arm Control Arm Bushing Xutlin For Ford Explorer.

### **Basic Information**

Place of Origin: Guangdong, China

Brand Name: xutlinCertification: ISO9001

• Model Number: 6L2Z5A649AE 6L2Z-5A649-AE

Minimum Order Quantity: 4 pcsPrice: Negotiable

Packaging Details: Neutral Packing or as customers' request

• Delivery Time: within 7 days

Payment Terms: T/T, Western Union, Paypal

• Supply Ability: 1000 sets /month



### **Product Specification**

• Car Model: For FORD EXPLORER 2006-2010.

• Size: Standard/Customized

• Warranty: 6 Months

• Type: Front Lower Control Arm Xutlin

Description: Brand NewMOQ: 4 Pieces

Packaging: Carton/Pallet/Customized

• Part Type: Spare Parts

• Payment Term: T/T/L/C/Western Union/Paypal

• Weight: Light



### More Images



### **Detailed Description:**

6L2Z5A972A 6L2Z-5A972-A For Rear Suspension Arm Control Arm Bushing Xutlin For Ford Explorer.

| Part Name     | Front Lower Control Arm Xutlin                            |
|---------------|-----------------------------------------------------------|
| OEM           | 6L2Z5A972A 6L2Z-5A972-A                                   |
| Car Mode      | For Ford Explorer.                                        |
| Warranty      | 6 months                                                  |
| MOQ           | 4 pcs                                                     |
| Brand Name    | xutlin                                                    |
| Shipping Way  | By DHL/FEDEX/UPS,By Air,By Sea                            |
| Payment Way   | T/T, Paypal