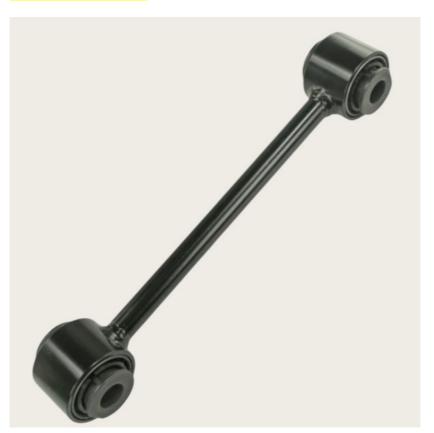

# 6L2Z5A972A 6L2Z-5A972-A For Rear Suspension Arm Control Arm Bushing Xutlin For Ford Explorer.

### **Detailed Description:**

6L2Z5A972A 6L2Z-5A972-A For Rear Suspension Arm Control Arm Bushing Xutlin For Ford Explorer.

| Part Name     | Front Lower Control Arm Xutlin                            |
|---------------|-----------------------------------------------------------|
| OEM           | 6L2Z5A972A 6L2Z-5A972-A                                   |
| Car Mode      | For Ford Explorer.                                        |
| Warranty      | 6 months                                                  |
| MOQ           | 4 pcs                                                     |
| Brand Name    | xutlin                                                    |
| Shipping Way  | By DHL/FEDEX/UPS,By Air,By Sea                            |
| Payment Way   | T/T, Paypal,Western Union                                 |
| Packing       | Neutral Packing or As Customers' Request                  |
| Delivery Time | Within 3 days for small quantity,10 days60 days for large |
|               | quantity                                                  |