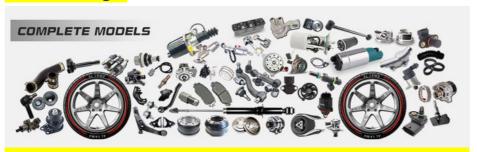

|
| Car Mode      | For Ford Explorer.                                        |
| Warranty      | 6 months                                                  |
| MOQ           | 4 pcs                                                     |
| Brand Name    | xutlin                                                    |
| Shipping Way  | By DHL/FEDEX/UPS,By Air,By Sea                            |
| Payment Way   | T/T, Paypal,Western Union                                 |
| Packing       | Neutral Packing or As Customers' Request                  |
| Delivery Time | Within 3 days for small quantity,10 days60 days for large |
|               | quantity                                                  |

# **Product Pictures:**



# Payment &Shipment:

# **Product Range:**





### Car Model:

BT50 2008



# xutlin Market:

D-MAX 2006

D-MAX 2016

BT50 2016



### FAQ:

Q1. What is your terms of packing?
A: Generally, we pack our goods in neutral white boxes and brown cartons. If you have legally registered patent, we can pack the goods as your requirement.

Q2. What is your terms of payment?

A: T/T 30% as deposit, and 70% before delivery. We'll show you the photos of the products and packages before you pay the balance.

Q3. What is your terms of delivery?

A: EXW, FOB, CFR, CIF, DDU.

Q4. How about your delivery time?

A: Generally, I will send goods within 3 days if I have stocks after receiving your advance payment. The specific delivery time depends

on the items and the quantity of your order.

Q5. Can you produce according to the samples?

A: Yes, we