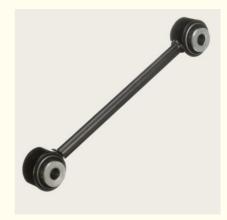

# 7L1Z5A972AA 7L1Z-5A972-AA For Control Arm Suspension System Xutlin For LINCOLN NAVIGATOR 2007-2022

## **Product Specification**

Car Model: For LINCOLN NAVIGATOR 2007-2022

• Size: Standard/Customized

• Warranty: 6 Months

• Type: Front Lower Control Arm Xutlin

Description: Brand NewMOQ: 4 Pieces

Packaging: Carton/Pallet/Customized

## **Detailed Description:**

7L1Z5A972AA 7L1Z-5A972-AA For Control Arm Suspension System Xutlin For LINCOLN NAVIGATOR 2007-2022

| Part Name     | Front Lower Control Arm Xutlin                            |
|---------------|-----------------------------------------------------------|
| OEM           | L7L1Z5A972AA 7L1Z-5A972-AA                                |
| Car Mode      | For LINCOLN NAVIGATOR 2007-2022                           |
| Warranty      | 6 months                                                  |
| MOQ           | 4 pcs                                                     |
|               | xutlin                                                    |
| Shipping Way  | By DHL/FEDEX/UPS,By Air,By Sea                            |
| Payment Way   | T/T, Paypal,Western Union                                 |
| Packing       | Neutral Packing or As Customers' Request                  |
| Delivery Time | Within 3 days for small quantity,10 days60 days for large |
|               | quantity                                                  |