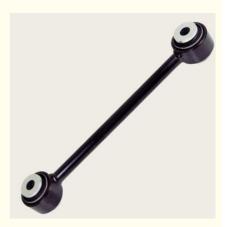

# 7L1Z5A972AA 7L1Z-5A972-AA For Control Arm Suspension System Xutlin For LINCOLN NAVIGATOR 2007-2022

## **Product Specification**

Car Model: For LINCOLN NAVIGATOR 2007-2022

• Size: Standard/Customized

• Warranty: 6 Months

• Type: Front Lower Control Arm Xutlin

Description: Brand NewMOQ: 4 Pieces

Packaging: Carton/Pallet/Customized

## **Detailed Description:**

7L1Z5A972AA 7L1Z-5A972-AA For Control Arm Suspension System Xutlin For LINCOLN NAVIGATOR 2007-2022

| Part Name     | Front Lower Control Arm Xutlin                            |
|---------------|-----------------------------------------------------------|
| OEM           | L7L1Z5A972AA 7L1Z-5A972-AA                                |
| Car Mode      | For LINCOLN NAVIGATOR 2007-2022                           |
| Warranty      | 6 months                                                  |
| MOQ           | 4 pcs                                                     |
|               | xutlin                                                    |
| Shipping Way  | By DHL/FEDEX/UPS,By Air,By Sea                            |
| Payment Way   | T/T, Paypal,Western Union                                 |
| Packing       | Neutral Packing or As Customers' Request                  |
| Delivery Time | Within 3 days for small quantity,10 days60 days for large |
|               | quantity                                                  |