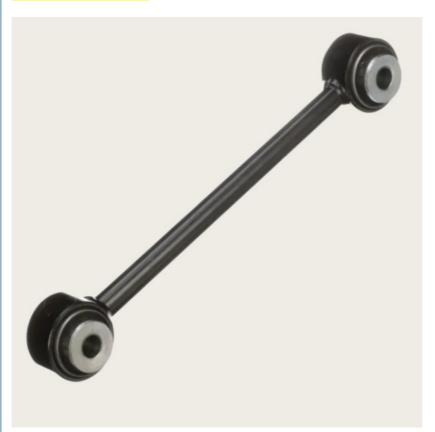

# 7L1Z5A972AA 7L1Z-5A972-AA For Control Arm Suspension System Xutlin For LINCOLN NAVIGATOR 2007-2022

## **Product Specification**

Car Model: For LINCOLN NAVIGATOR 2007-2022

• Size: Standard/Customized

• Warranty: 6 Months

• Type: Front Lower Control Arm Xutlin

Description: Brand NewMOQ: 4 Pieces

Packaging: Carton/Pallet/Customized

## **Detailed Description:**

7L1Z5A972AA 7L1Z-5A972-AA For Control Arm Suspension System Xutlin For LINCOLN NAVIGATOR 2007-2022

| Part Name     | Front Lower Control Arm Xutlin                            |
|---------------|-----------------------------------------------------------|
| OEM           | L7L1Z5A972AA 7L1Z-5A972-AA                                |
| Car Mode      | For LINCOLN NAVIGATOR 2007-2022                           |
| Warranty      | 6 months                                                  |
| MOQ           | 4 pcs                                                     |
|               | xutlin                                                    |
| Shipping Way  | By DHL/FEDEX/UPS,By Air,By Sea                            |
| Payment Way   | T/T, Paypal,Western Union                                 |
| Packing       | Neutral Packing or As Customers' Request                  |
| Delivery Time | Within 3 days for small quantity,10 days60 days for large |
|               | quantity                                                  |