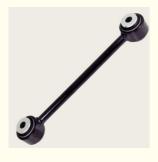

# 7L1Z5A972AA 7L1Z-5A972-AA For Control Arm Suspension System Xutlin For LINCOLN NAVIGATOR 2007-2022

## **Product Specification**

Car Model: For LINCOLN NAVIGATOR 2007-2022

• Size: Standard/Customized

• Warranty: 6 Months

• Type: Front Lower Control Arm Xutlin

Description: Brand NewMOQ: 4 Pieces

Packaging: Carton/Pallet/Customized

## **Detailed Description:**

7L1Z5A972AA 7L1Z-5A972-AA For Control Arm Suspension System Xutlin For LINCOLN NAVIGATOR 2007-2022

| Part Name     | Front Lower Control Arm Xutlin                            |
|---------------|-----------------------------------------------------------|
| OEM           | L7L1Z5A972AA 7L1Z-5A972-AA                                |
| Car Mode      | For LINCOLN NAVIGATOR 2007-2022                           |
| Warranty      | 6 months                                                  |
| MOQ           | 4 pcs                                                     |
|               | xutlin                                                    |
| Shipping Way  | By DHL/FEDEX/UPS,By Air,By Sea                            |
| Payment Way   | T/T, Paypal,Western Union                                 |
| Packing       | Neutral Packing or As Customers' Request                  |
| Delivery Time | Within 3 days for small quantity,10 days60 days for large |
|               | quantity                                                  |