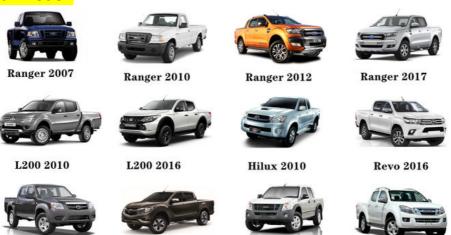

| Warranty      | 6 months                                                           |
| MOQ           | 4 pcs                                                              |
|               | xutlin                                                             |
| Shipping Way  | By DHL/FEDEX/UPS,By Air,By Sea                                     |
| 1 -           | T/T, Paypal,Western Union                                          |
| Packing       | Neutral Packing or As Customers' Request                           |
| Delivery Time | Within 3 days for small quantity,10 days60 days for large quantity |
|               | quantity                                                           |

# **Product Pictures:**



# Payment &Shipment:

# **Product Range:**





### Car Model:

BT50 2008



# xutlin Market:

D-MAX 2006

D-MAX 2016

BT50 2016



### FAQ:

Q1. What is your terms of packing?
A: Generally, we pack our goods in neutral white boxes and brown cartons. If you have legally registered patent, we can pack the goods as your requirement.

Q2. What is your terms of payment?

A: T/T 30% as deposit, and 70% before delivery. We'll show you the photos of the products and packages before you pay the balance.

Q3. What is your terms of delivery?

A: EXW, FOB, CFR, CIF, DDU.

Q4. How about your delivery time?

A: Generally, I will send goods within 3 days if I have stocks after receiving your advance payment. The specific delivery time depends

on the items and the quantity of your order.

Q5. Can you produce according to the samples?

A: Yes, we can produce by your samples or