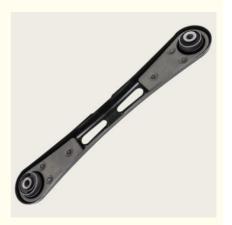

# 9R3Z5A649A 9R3Z-5A649-A For Control Arm Replacement Xutlin For Ford MUSTANG 2005-2014.

### **Detailed Description:**

9R3Z5A649A 9R3Z-5A649-A For Control Arm Replacement Xutlin For Ford MUSTANG 2005-2014.

| Part Name     | Front Lower Control Arm Xutlin                                     |
|---------------|--------------------------------------------------------------------|
| OEM           | 9R3Z5A649A 9R3Z-5A649-A                                            |
| Car Mode      | For MUSTANG 2005-2014.                                             |
| Warranty      | 6 months                                                           |
| MOQ           | 4 pcs                                                              |
|               | xutlin                                                             |
| Shipping Way  | By DHL/FEDEX/UPS,By Air,By Sea                                     |
| 1 -           | T/T, Paypal,Western Union                                          |
| Packing       | Neutral Packing or As Customers' Request                           |
| Delivery Time | Within 3 days for small quantity,10 days60 days for large quantity |
|               | quantity                                                           |