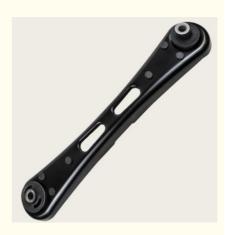

# 9R3Z5A649A 9R3Z-5A649-A For Control Arm Replacement Xutlin For Ford MUSTANG 2005-2014.

### **Detailed Description:**

9R3Z5A649A 9R3Z-5A649-A For Control Arm Replacement Xutlin For Ford MUSTANG 2005-2014.

| Part Name     | Front Lower Control Arm Xutlin                                     |
|---------------|--------------------------------------------------------------------|
| OEM           | 9R3Z5A649A 9R3Z-5A649-A                                            |
| Car Mode      | For MUSTANG 2005-2014.                                             |
| Warranty      | 6 months                                                           |
| MOQ           | 4 pcs                                                              |
|               | xutlin                                                             |
| Shipping Way  | By DHL/FEDEX/UPS,By Air,By Sea                                     |
| 1 -           | T/T, Paypal,Western Union                                          |
| Packing       | Neutral Packing or As Customers' Request                           |
| Delivery Time | Within 3 days for small quantity,10 days60 days for large quantity |
|               | quantity                                                           |