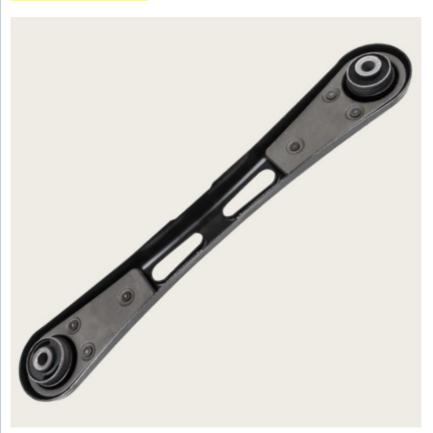

# 9R3Z5A649A 9R3Z-5A649-A For Control Arm Replacement Xutlin For Ford MUSTANG 2005-2014.

### **Detailed Description:**

9R3Z5A649A 9R3Z-5A649-A For Control Arm Replacement Xutlin For Ford MUSTANG 2005-2014.

| Part Name     | Front Lower Control Arm Xutlin                                     |
|---------------|--------------------------------------------------------------------|
| OEM           | 9R3Z5A649A 9R3Z-5A649-A                                            |
| Car Mode      | For MUSTANG 2005-2014.                                             |
| Warranty      | 6 months                                                           |
| MOQ           | 4 pcs                                                              |
|               | xutlin                                                             |
| Shipping Way  | By DHL/FEDEX/UPS,By Air,By Sea                                     |
| 1 -           | T/T, Paypal,Western Union                                          |
| Packing       | Neutral Packing or As Customers' Request                           |
| Delivery Time | Within 3 days for small quantity,10 days60 days for large quantity |
|               | quantity                                                           |