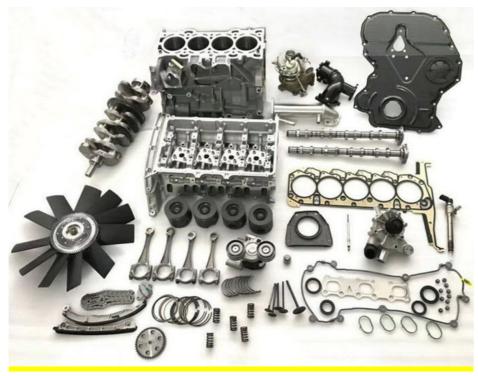

|
| Warranty      | 6 months                                                           |
| MOQ           | 4 pcs                                                              |
|               | xutlin                                                             |
| Shipping Way  | By DHL/FEDEX/UPS,By Air,By Sea                                     |
| 1 -           | T/T, Paypal,Western Union                                          |
| Packing       | Neutral Packing or As Customers' Request                           |
| Delivery Time | Within 3 days for small quantity,10 days60 days for large quantity |
|               | quantity                                                           |

# **Product Pictures:**



# Payment &Shipment:

# **Product Range:**





### Car Model:

BT50 2008



# xutlin Market:

D-MAX 2006

D-MAX 2016

BT50 2016



### FAQ:

Q1. What is your terms of packing?
A: Generally, we pack our goods in neutral white boxes and brown cartons. If you have legally registered patent, we can pack the goods as your requirement.

Q2. What is your terms of payment?

A: T/T 30% as deposit, and 70% before delivery. We'll show you the photos of the products and packages before you pay the balance.

Q3. What is your terms of delivery?

A: EXW, FOB, CFR, CIF, DDU.

Q4. How about your delivery time?

A: Generally, I will send goods within 3 days if I have stocks after receiving your advance payment. The specific delivery time depends

on the items and the quantity of your order.

Q5. Can you produce according to the samples?

A: Yes, we ca