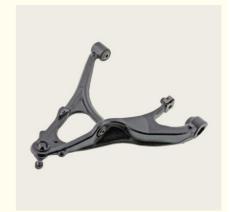

# 15082976 For Front Lower Control Arm Xutlin For Hummer H3 H2 2006-2010.

#### **Basic Information**

Place of Origin: Guangdong, China

Brand Name: xutlin
Certification: ISO9001
Model Number: 15082976
Minimum Order Quantity: 4 pcs
Price: Negotiable

Packaging Details: Neutral Packing or as customers' request

• Delivery Time: within 7 days

• Payment Terms: T/T, Western Union, Paypal

• Supply Ability: 1000 sets /month



### **Product Specification**

• Car Model: For Hummer H3 H2 2006-2010.

• Size: Standard/Customized

• Warranty: 6 Months

• Type: Front Lower Control Arm Xutlin

Description: Brand NewMOQ: 4 Pieces

• Packaging: Carton/Pallet/Customized

• Part Type: Spare Parts

• Payment Term: T/T/L/C/Western Union/Paypal

• Weight: Light



#### More Images



## **Detailed Description:**

15082976 For Front Lower Control Arm Xutlin For Hummer H3 H2 2006-2010.

| Part Name     | Front Lower Control Arm Xutlin                            |
|---------------|-----------------------------------------------------------|
|               |                                                           |
| OEM           | 15082976                                                  |
| Car Mode      | For Hummer H3 H2 2006-2010.                               |
| Warranty      | 6 months                                                  |
| MOQ           | 4 pcs                                                     |
|               | xutlin                                                    |
| Shipping Way  | By DHL/FEDEX/UPS,By Air,By Sea