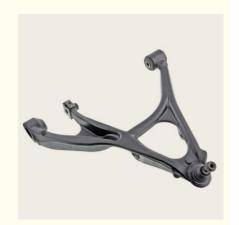

# 15082976 For Front Lower Control Arm Xutlin For Hummer H3 H2 2006-2010.

## **Detailed Description:**

15082976 For Front Lower Control Arm Xutlin For Hummer H3 H2 2006-2010.

| Part Name     | Front Lower Control Arm Xutlin                            |
|---------------|-----------------------------------------------------------|
|               |                                                           |
| OEM           | 15082976                                                  |
| Car Mode      | For Hummer H3 H2 2006-2010.                               |
| Warranty      | 6 months                                                  |
| MOQ           | 4 pcs                                                     |
|               | xutlin                                                    |
| Shipping Way  | By DHL/FEDEX/UPS,By Air,By Sea                            |
|               | T/T, Paypal,Western Union                                 |
| Packing       | Neutral Packing or As Customers' Request                  |
| Delivery Time | Within 3 days for small quantity,10 days60 days for large |
|               | quantity                                                  |

## **Product Pictures:**