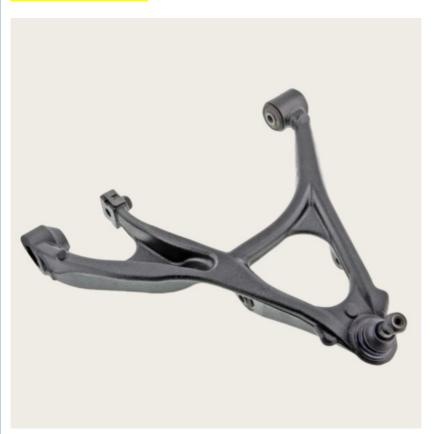

| 15082976                                                  |
| Car Mode      | For Hummer H3 H2 2006-2010.                               |
| Warranty      | 6 months                                                  |
| MOQ           | 4 pcs                                                     |
|               | xutlin                                                    |
| Shipping Way  | By DHL/FEDEX/UPS,By Air,By Sea                            |
|               | T/T, Paypal,Western Union                                 |
| Packing       | Neutral Packing or As Customers' Request                  |
| Delivery Time | Within 3 days for small quantity,10 days60 days for large |
|               | quantity                                                  |

## **Product Pictures:**



## Payment &Shipment:

## **Product Range:**





### Car Model:

BT50 2008



## xutlin Market:

D-MAX 2006

D-MAX 2016

BT50 2016



### FAQ:

Q1. What is your terms of packing?
A: Generally, we pack our goods in neutral white boxes and brown cartons. If you have legally registered patent, we can pack the goods as your requirement.

Q2. What is your terms of payment?

A: T/T 30% as deposit, and 70% before delivery. We'll show you the photos of the products and packages before you pay the balance.

Q3. What is your terms of delivery?

A: EXW, FOB, CFR, CIF, DDU.

Q4. How about your delivery time?

A: Generally, I will send goods within 3 days if I have stocks after receiving your advance payment. The specific delivery time depends

on the items and the quantity of your order.

Q5. Can y