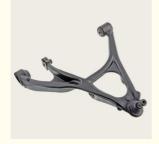

# 15082976 For Front Lower Control Arm Xutlin For Hummer H3 H2 2006-2010.

#### **Basic Information**

Place of Origin: Guangdong, China

Brand Name: xutlin
Certification: ISO9001
Model Number: 15082976
Minimum Order Quantity: 4 pcs
Price: Negotiable

Packaging Details: Neutral Packing or as customers' request

• Delivery Time: within 7 days

• Payment Terms: T/T, Western Union, Paypal

• Supply Ability: 1000 sets /month



### **Product Specification**

• Car Model: For Hummer H3 H2 2006-2010.

• Size: Standard/Customized

• Warranty: 6 Months

• Type: Front Lower Control Arm Xutlin

Description: Brand NewMOQ: 4 Pieces

• Packaging: Carton/Pallet/Customized

• Part Type: Spare Parts

• Payment Term: T/T/L/C/Western Union/Paypal

• Weight: Light



#### More Images



## **Detailed Description:**

15082976 For Front Lower Control Arm Xutlin For Hummer H3 H2 2006-2010.

| Part Name     | Front Lower Control Arm Xutlin                            |
|---------------|-----------------------------------------------------------|
|               |                                                           |
| OEM           | 15082976                                                  |
| Car Mode      | For Hummer H3 H2 2006-2010.                               |
| Warranty      | 6 months                                                  |
| MOQ           | 4 pcs                                                     |
|               | xutlin                                                    |
| Shipping Way  | By DHL/FEDEX/UPS,By Air,By Sea