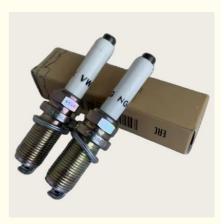

# **Detailed Description:**

Engine Spark Plugs 06K905601M For Engine System Laser Iridium Platinum Spark Plugs Xutlin For Audi Volkswagen

| Part Name      | Engine Spark Plugs Xutlin                                 |
|----------------|-----------------------------------------------------------|
| ОЕМ            | 06K905601M                                                |
| Car Mode       | For Audi Volkswagen                                       |
| Warranty       | 6 months                                                  |
| MOQ            | 4 pcs                                                     |
| Brand Name     | xutlin                                                    |
| Shipping Way   | By DHL/FEDEX/UPS,By Air,By Sea                            |
| Payment Way    | T/T, Paypal,Western Union                                 |
| Packing        | Neutral Packing or As Customers' Request                  |
| illenverv rime | Within 3 days for small quantity,10 days60 days for large |
|                | quantity                                                  |