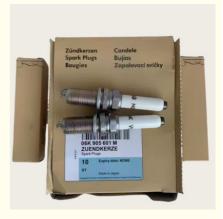

# **Detailed Description:**

Engine Spark Plugs 06K905601M For Engine System Laser Iridium Platinum Spark Plugs Xutlin For Audi Volkswagen

| Part Name      | Engine Spark Plugs Xutlin                                 |
|----------------|-----------------------------------------------------------|
| ОЕМ            | 06K905601M                                                |
| Car Mode       | For Audi Volkswagen                                       |
| Warranty       | 6 months                                                  |
| MOQ            | 4 pcs                                                     |
| Brand Name     | xutlin                                                    |
| Shipping Way   | By DHL/FEDEX/UPS,By Air,By Sea                            |
| Payment Way    | T/T, Paypal,Western Union                                 |
| Packing        | Neutral Packing or As Customers' Request                  |
| illenverv rime | Within 3 days for small quantity,10 days60 days for large |
|                | quantity                                                  |