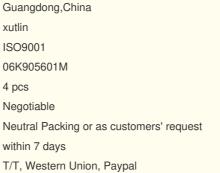

# **Detailed Description:**

Engine Spark Plugs 06K905601M For Engine System Laser Iridium Platinum Spark Plugs Xutlin For Audi Volkswagen

| Part Name      | Engine Spark Plugs Xutlin                                 |
|----------------|-----------------------------------------------------------|
| ОЕМ            | 06K905601M                                                |
| Car Mode       | For Audi Volkswagen                                       |
| Warranty       | 6 months                                                  |
| MOQ            | 4 pcs                                                     |
| Brand Name     | xutlin                                                    |
| Shipping Way   | By DHL/FEDEX/UPS,By Air,By Sea                            |
| Payment Way    | T/T, Paypal,Western Union                                 |
| Packing        | Neutral Packing or As Customers' Request                  |
| illenverv rime | Within 3 days for small quantity,10 days60 days for large |
|                | quantity                                                  |