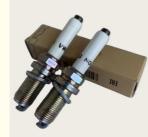

# **Detailed Description:**

Engine Spark Plugs 06K905601M For Engine System Laser Iridium Platinum Spark Plugs Xutlin For Audi Volkswagen

| Part Name      | Engine Spark Plugs Xutlin                                 |
|----------------|-----------------------------------------------------------|
| ОЕМ            | 06K905601M                                                |
| Car Mode       | For Audi Volkswagen                                       |
| Warranty       | 6 months                                                  |
| MOQ            | 4 pcs                                                     |
| Brand Name     | xutlin                                                    |
| Shipping Way   | By DHL/FEDEX/UPS,By Air,By Sea                            |
| Payment Way    | T/T, Paypal,Western Union                                 |
| Packing        | Neutral Packing or As Customers' Request                  |
| illenverv rime | Within 3 days for small quantity,10 days60 days for large |
|                | quantity                                                  |