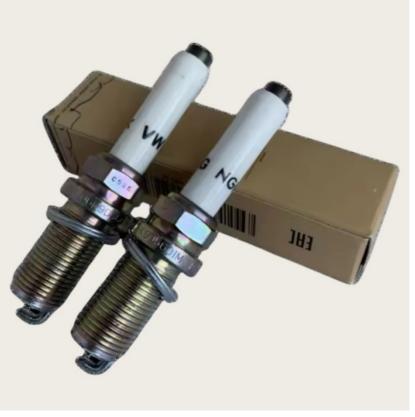

# Engine Spark Plugs 06K905601M For Engine System Laser Iridium Platinum Spark Plugs Xutlin For Audi Volkswagen

# **Detailed Description:**

Engine Spark Plugs 06K905601M For Engine System Laser Iridium Platinum Spark Plugs Xutlin For Audi Volkswagen

| Part Name      | Engine Spark Plugs Xutlin                                 |
|----------------|-----------------------------------------------------------|
| ОЕМ            | 06K905601M                                                |
| Car Mode       | For Audi Volkswagen                                       |
| Warranty       | 6 months                                                  |
| MOQ            | 4 pcs                                                     |
| Brand Name     | xutlin                                                    |
| Shipping Way   | By DHL/FEDEX/UPS,By Air,By Sea                            |
| Payment Way    | T/T, Paypal,Western Union                                 |
| Packing        | Neutral Packing or As Customers' Request                  |
| illenverv rime | Within 3 days for small quantity,10 days60 days for large |
|                | quantity                                                  |