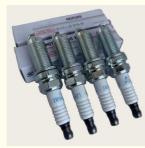

### **Detailed Description:**

Engine Spark Plugs 1822A086 1822A088 For Package Iriduim platinum Spark Plug Xutlin For Mitsubishi NGK

| Part Name          | Engine Spark Plugs Xutlin                                          |
|--------------------|--------------------------------------------------------------------|
| OEM                | 11822A086 1822A088                                                 |
| Car Mode           | For Mitsubishi NGK                                                 |
| Warranty           | 6 months                                                           |
| MOQ                | 4 pcs                                                              |
|                    | xutlin                                                             |
| Shipping Way       | By DHL/FEDEX/UPS,By Air,By Sea                                     |
| Payment Way        | T/T, Paypal,Western Union                                          |
| · ·                | Neutral Packing or As Customers' Request                           |
| I JEIIVELV I IIIIE | Within 3 days for small quantity,10 days60 days for large quantity |