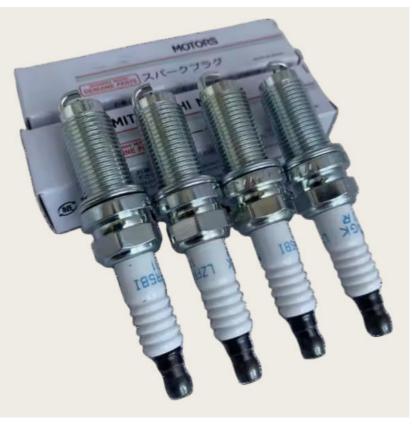

# Engine Spark Plugs 1822A086 1822A088 For Package Iriduim platinum Spark **Plug Xutlin For Mitsubishi NGK**

### **Detailed Description:**

Engine Spark Plugs 1822A086 1822A088 For Package Iriduim platinum Spark Plug Xutlin For Mitsubishi NGK

| Part Name          | Engine Spark Plugs Xutlin                                          |
|--------------------|--------------------------------------------------------------------|
| OEM                | 11822A086 1822A088                                                 |
| Car Mode           | For Mitsubishi NGK                                                 |
| Warranty           | 6 months                                                           |
| MOQ                | 4 pcs                                                              |
|                    | xutlin                                                             |
| Shipping Way       | By DHL/FEDEX/UPS,By Air,By Sea                                     |
| Payment Way        | T/T, Paypal,Western Union                                          |
| · ·                | Neutral Packing or As Customers' Request                           |
| I JEIIVELV I IIIIE | Within 3 days for small quantity,10 days60 days for large quantity |