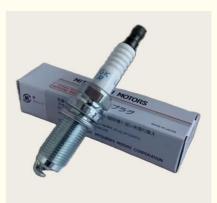

### **Detailed Description:**

Engine Spark Plugs 1822A086 1822A088 For Package Iriduim platinum Spark Plug Xutlin For Mitsubishi NGK

| Part Name          | Engine Spark Plugs Xutlin                                          |
|--------------------|--------------------------------------------------------------------|
| OEM                | 11822A086 1822A088                                                 |
| Car Mode           | For Mitsubishi NGK                                                 |
| Warranty           | 6 months                                                           |
| MOQ                | 4 pcs                                                              |
|                    | xutlin                                                             |
| Shipping Way       | By DHL/FEDEX/UPS,By Air,By Sea                                     |
| Payment Way        | T/T, Paypal,Western Union                                          |
| · ·                | Neutral Packing or As Customers' Request                           |
| I JEIIVELV I IIIIE | Within 3 days for small quantity,10 days60 days for large quantity |