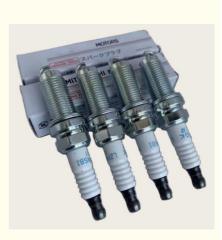

### **Detailed Description:**

Engine Spark Plugs 1822A086 1822A088 For Package Iriduim platinum Spark Plug Xutlin For Mitsubishi NGK

| Part Name          | Engine Spark Plugs Xutlin                                          |
|--------------------|--------------------------------------------------------------------|
| OEM                | 11822A086 1822A088                                                 |
| Car Mode           | For Mitsubishi NGK                                                 |
| Warranty           | 6 months                                                           |
| MOQ                | 4 pcs                                                              |
|                    | xutlin                                                             |
| Shipping Way       | By DHL/FEDEX/UPS,By Air,By Sea                                     |
| Payment Way        | T/T, Paypal,Western Union                                          |
| · ·                | Neutral Packing or As Customers' Request                           |
| I JEIIVELV I IIIIE | Within 3 days for small quantity,10 days60 days for large quantity |