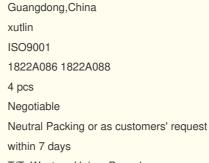

- Engine Spark Plugs Xutlin
- 4 Pieces
- Packaging:
- Part Type:
- Payment Term:
- Brand New
- Carton/Pallet/Customized
- Spare Parts
  - T/T/L/C/Western Union/Paypal
  - Light

### **Detailed Description:**

Engine Spark Plugs 1822A086 1822A088 For Package Iriduim platinum Spark Plug Xutlin For Mitsubishi NGK

| Part Name          | Engine Spark Plugs Xutlin                                          |
|--------------------|--------------------------------------------------------------------|
| OEM                | 11822A086 1822A088                                                 |
| Car Mode           | For Mitsubishi NGK                                                 |
| Warranty           | 6 months                                                           |
| MOQ                | 4 pcs                                                              |
|                    | xutlin                                                             |
| Shipping Way       | By DHL/FEDEX/UPS,By Air,By Sea                                     |
| Payment Way        | T/T, Paypal,Western Union                                          |
| · ·                | Neutral Packing or As Customers' Request                           |
| I JEIIVELV I IIIIE | Within 3 days for small quantity,10 days60 days for large quantity |