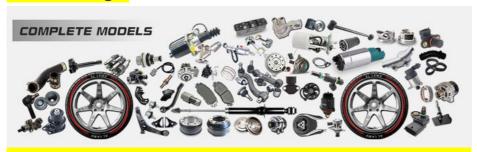

|
| Car Mode       | For Honda Hyundai Kia MITSUBISHI                                   |
| Warranty       | 6 months                                                           |
| MOQ            | 4 pcs                                                              |
| Brand Name     | xutlin                                                             |
|                | By DHL/FEDEX/UPS,By Air,By Sea                                     |
| Payment Way    | T/T, Paypal,Western Union                                          |
| Packing        | Neutral Packing or As Customers' Request                           |
| IDEIIVERY TIME | Within 3 days for small quantity,10 days60 days for large quantity |

## **Product Pictures:**



## Payment &Shipment:

## **Product Range:**





### Car Model:

BT50 2008



## xutlin Market:

D-MAX 2006

D-MAX 2016

BT50 2016



### FAQ:

Q1. What is your terms of packing?
A: Generally, we pack our goods in neutral white boxes and brown cartons. If you have legally registered patent, we can pack the goods as your requirement.

Q2. What is your terms of payment?

A: T/T 30% as deposit, and 70% before delivery. We'll show you the photos of the products and packages before you pay the balance.

Q3. What is your terms of delivery?

A: EXW, FOB, CFR, CIF, DDU.

Q4. How about your delivery time?

A: Generally, I will send goods within 3 days if I have stocks after receiving your advance payment. The specific delivery time depends

on the items and the quantity of your order.

Q5. Can you produce according to the samples?

A: Yes, we