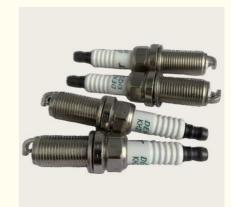

# Engine Spark Plugs 4618 Kh20tt For Denso Iridium platinum Spark Plug Xutlin For Honda Hyundai Kia MITSUBISHI

#### **Basic Information**

Place of Origin: Guangdong, China

Brand Name: xutlin
Certification: ISO9001
Model Number: 4618 Kh20tt
Minimum Order Quantity: 4 pcs
Price: Negotiable

Packaging Details:
 Neutral Packing or as customers' request

• Delivery Time: within 7 days

Payment Terms: T/T, Western Union, Paypal

• Supply Ability: 1000 sets /month



#### **Product Specification**

Car Model: For Honda Hyundai Kia MITSUBISHI

• Size: Standard/Customized

• Warranty: 6 Months

• Type: Engine Spark Plugs Xutlin

Description: Brand NewMOQ: 4 Pieces

Packaging: Carton/Pallet/Customized

Part Type: Spare Parts

• Payment Term: T/T/L/C/Western Union/Paypal

• Weight: Light



#### More Images



## **Detailed Description:**

Engine Spark Plugs 4618 Kh20tt For Denso Iridium platinum Spark Plug Xutlin For Honda Hyundai Kia MITSUBISHI

| Part Name      | Engine Spark Plugs Xutlin                                          |
|----------------|--------------------------------------------------------------------|
| OEM            | 4618 Kh20tt                                                        |
| Car Mode       | For Honda Hyundai Kia MITSUBISHI                                   |
| Warranty       | 6 months                                                           |
| MOQ            | 4 pcs                                                              |
| Brand Name     | xutlin                                                             |
|                | By