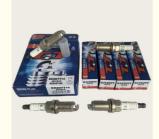

ark Plugs 4618 Kh20tt For Denso Iridium platinum Spark Plug Xutlin For Honda Hyundai Kia MITSUBISHI

#### **Basic Information**

Place of Origin: Guangdong, China

Brand Name: xutlin
Certification: ISO9001
Model Number: 4618 Kh20tt
Minimum Order Quantity: 4 pcs
Price: Negotiable

Packaging Details:
 Neutral Packing or as customers' request

• Delivery Time: within 7 days

Payment Terms: T/T, Western Union, Paypal

• Supply Ability: 1000 sets /month



#### **Product Specification**

Car Model: For Honda Hyundai Kia MITSUBISHI

• Size: Standard/Customized

• Warranty: 6 Months

• Type: Engine Spark Plugs Xutlin

Description: Brand NewMOQ: 4 Pieces

Packaging: Carton/Pallet/Customized

Part Type: Spare Parts

• Payment Term: T/T/L/C/Western Union/Paypal

• Weight: Light



#### More Images



## **Detailed Description:**

Engine Spark Plugs 4618 Kh20tt For Denso Iridium platinum Spark Plug Xutlin For Honda Hyundai Kia MITSUBISHI

| Part Name      | Engine Spark Plugs Xutlin                                          |
|----------------|--------------------------------------------------------------------|
| OEM            | 4618 Kh20tt                                                        |
| Car Mode       | For Honda Hyundai Kia MITSUBISHI                                   |
| Warranty       | 6 months                                                           |
| MOQ            | 4 pcs                                                              |
| Brand Name     | xutlin                                                             |
|                | By DHL/FEDEX/UPS,By Air