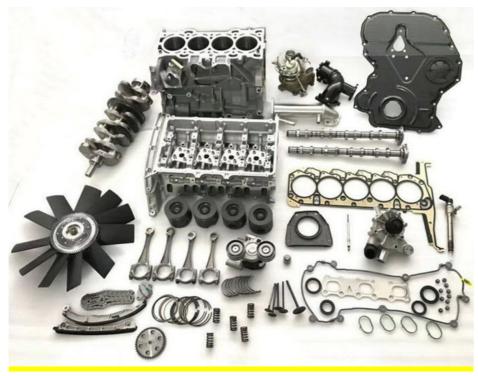

|
| Car Mode       | For Honda Hyundai Kia MITSUBISHI                                   |
| Warranty       | 6 months                                                           |
| MOQ            | 4 pcs                                                              |
| Brand Name     | xutlin                                                             |
|                | By DHL/FEDEX/UPS,By Air,By Sea                                     |
| Payment Way    | T/T, Paypal,Western Union                                          |
| Packing        | Neutral Packing or As Customers' Request                           |
| IDEIIVERY TIME | Within 3 days for small quantity,10 days60 days for large quantity |

## **Product Pictures:**



## Payment &Shipment:

## **Product Range:**





### Car Model:

BT50 2008



## xutlin Market:

D-MAX 2006

D-MAX 2016

BT50 2016



### FAQ:

Q1. What is your terms of packing?
A: Generally, we pack our goods in neutral white boxes and brown cartons. If you have legally registered patent, we can pack the goods as your requirement.

Q2. What is your terms of payment?

A: T/T 30% as deposit, and 70% before delivery. We'll show you the photos of the products and packages before you pay the balance.

Q3. What is your terms of delivery?

A: EXW, FOB, CFR, CIF, DDU.

Q4. How about your delivery time?

A: Generally, I will send goods within 3 days if I have stocks after receiving your advance payment. The specific delivery time depends

on the items and the quantity of your order.

Q5. Can you produce according to the samples?

A: Yes, we c