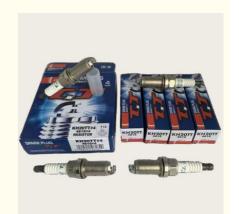

# Engine Spark Plugs 4618 Kh20tt For Denso Iridium platinum Spark Plug Xutlin For Honda Hyundai Kia MITSUBISHI

## **Detailed Description:**

Engine Spark Plugs 4618 Kh20tt For Denso Iridium platinum Spark Plug Xutlin For Honda Hyundai Kia MITSUBISHI

| Part Name      | Engine Spark Plugs Xutlin                                          |
|----------------|--------------------------------------------------------------------|
| OEM            | 4618 Kh20tt                                                        |
| Car Mode       | For Honda Hyundai Kia MITSUBISHI                                   |
| Warranty       | 6 months                                                           |
| MOQ            | 4 pcs                                                              |
| Brand Name     | xutlin                                                             |
|                | By DHL/FEDEX/UPS,By Air,By Sea                                     |
| Payment Way    | T/T, Paypal,Western Union                                          |
| Packing        | Neutral Packing or As Customers' Request                           |
| IDEIIVERY TIME | Within 3 days for small quantity,10 days60 days for large quantity |

## **Product Pictures:**