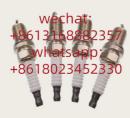

# Engine Spark Plugs SP539 Iridium Car Spark Plug Car Engine New Conditions **Gasoline Fuel For Ford Focus**

### **Detailed Description:**

Engine Spark Plugs SP539 Iridium Car Spark Plug Car Engine New Conditions Gasoline Fuel Suitable For Ford Focus

| Part Name     | Engine Spark Plugs Xutlin                                          |
|---------------|--------------------------------------------------------------------|
| ОЕМ           | SP539                                                              |
| Car Mode      | For Ford Focus                                                     |
| Warranty      | 6 months                                                           |
| MOQ           | 4 pcs                                                              |
| Brand Name    | xutlin                                                             |
| Shipping Way  | By DHL/FEDEX/UPS,By Air,By Sea                                     |
| Payment Way   | T/T, Paypal,Western Union                                          |
| Packing       | Neutral Packing or As Customers' Request                           |
| Delivery Lime | Within 3 days for small quantity,10 days60 days for large quantity |