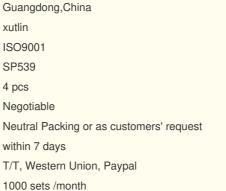

# Engine Spark Plugs SP539 Iridium Car Spark Plug Car Engine New Conditions **Gasoline Fuel For Ford Focus**

### **Detailed Description:**

Engine Spark Plugs SP539 Iridium Car Spark Plug Car Engine New Conditions Gasoline Fuel Suitable For Ford Focus

| Part Name     | Engine Spark Plugs Xutlin                                          |
|---------------|--------------------------------------------------------------------|
| ОЕМ           | SP539                                                              |
| Car Mode      | For Ford Focus                                                     |
| Warranty      | 6 months                                                           |
| MOQ           | 4 pcs                                                              |
| Brand Name    | xutlin                                                             |
| Shipping Way  | By DHL/FEDEX/UPS,By Air,By Sea                                     |
| Payment Way   | T/T, Paypal,Western Union                                          |
| Packing       | Neutral Packing or As Customers' Request                           |
| Delivery Lime | Within 3 days for small quantity,10 days60 days for large quantity |