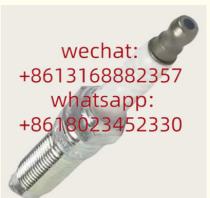

# Engine Spark Plugs SP539 Iridium Car Spark Plug Car Engine New Conditions **Gasoline Fuel For Ford Focus**

### **Detailed Description:**

Engine Spark Plugs SP539 Iridium Car Spark Plug Car Engine New Conditions Gasoline Fuel Suitable For Ford Focus

| Part Name     | Engine Spark Plugs Xutlin                                          |
|---------------|--------------------------------------------------------------------|
| ОЕМ           | SP539                                                              |
| Car Mode      | For Ford Focus                                                     |
| Warranty      | 6 months                                                           |
| MOQ           | 4 pcs                                                              |
| Brand Name    | xutlin                                                             |
| Shipping Way  | By DHL/FEDEX/UPS,By Air,By Sea                                     |
| Payment Way   | T/T, Paypal,Western Union                                          |
| Packing       | Neutral Packing or As Customers' Request                           |
| Delivery Lime | Within 3 days for small quantity,10 days60 days for large quantity |