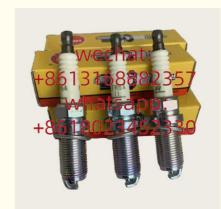

# Engine Spark Plugs LFR5A-11 6376 LFR5A11 For Platinum Iridium Spark Plugs Xutlin Hyundai I30 K5 Sonata NGK

## **Detailed Description:**

Engine Spark Plugs LFR5A-11 6376 LFR5A11 For Platinum Iridium Spark plugs Xutlin For Hyundai i30 K5 Sonata NGK

| Part Name        | Engine Spark Plugs Xutlin                                          |
|------------------|--------------------------------------------------------------------|
| OEM              | LFR5A-11 6376 LFR5A11                                              |
| Car Mode         | For Hyundai i30 K5 Sonata NGK                                      |
| Warranty         | 6 months                                                           |
| MOQ              | 4 pcs                                                              |
|                  | xutlin                                                             |
| • •              | By DHL/FEDEX/UPS,By Air,By Sea                                     |
| Payment Way      | T/T, Paypal,Western Union                                          |
| Packing          | Neutral Packing or As Customers' Request                           |
| I JAIIVARV I IMA | Within 3 days for small quantity,10 days60 days for large quantity |

## **Product Pictures:**