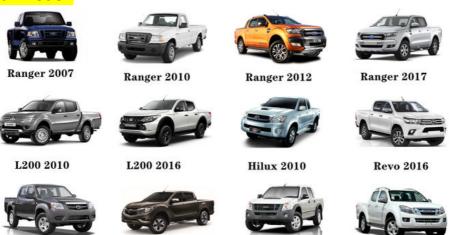

yundai i30 K5 Sonata NGK                                      |
| Warranty         | 6 months                                                           |
| MOQ              | 4 pcs                                                              |
|                  | xutlin                                                             |
| • •              | By DHL/FEDEX/UPS,By Air,By Sea                                     |
| Payment Way      | T/T, Paypal,Western Union                                          |
| Packing          | Neutral Packing or As Customers' Request                           |
| I JAIIVARV I IMA | Within 3 days for small quantity,10 days60 days for large quantity |

## **Product Pictures:**



## Payment &Shipment:

## **Product Range:**





### Car Model:

BT50 2008



## xutlin Market:

D-MAX 2006

D-MAX 2016

BT50 2016



### FAQ:

Q1. What is your terms of packing?
A: Generally, we pack our goods in neutral white boxes and brown cartons. If you have legally registered patent, we can pack the goods as your requirement.

Q2. What is your terms of payment?

A: T/T 30% as deposit, and 70% before delivery. We'll show you the photos of the products and packages before you pay the balance.

Q3. What is your terms of delivery?

A: EXW, FOB, CFR, CIF, DDU.

Q4. How about your delivery time?

A: Generally, I will send goods within 3 days if I have stocks after receiving your advance payment. The specific delivery time depends

on the items and the quantity of your order.

Q5. Can you produce according to the samples?

A: Yes, we can produce by your samples or