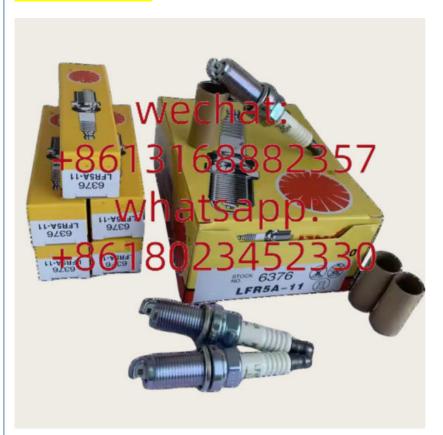

# Engine Spark Plugs LFR5A-11 6376 LFR5A11 For Platinum Iridium Spark Plugs Xutlin Hyundai I30 K5 Sonata NGK

## **Detailed Description:**

Engine Spark Plugs LFR5A-11 6376 LFR5A11 For Platinum Iridium Spark plugs Xutlin For Hyundai i30 K5 Sonata NGK

| Part Name        | Engine Spark Plugs Xutlin                                          |
|------------------|--------------------------------------------------------------------|
| OEM              | LFR5A-11 6376 LFR5A11                                              |
| Car Mode         | For Hyundai i30 K5 Sonata NGK                                      |
| Warranty         | 6 months                                                           |
| MOQ              | 4 pcs                                                              |
|                  | xutlin                                                             |
| • •              | By DHL/FEDEX/UPS,By Air,By Sea                                     |
| Payment Way      | T/T, Paypal,Western Union                                          |
| Packing          | Neutral Packing or As Customers' Request                           |
| I JAIIVARV I IMA | Within 3 days for small quantity,10 days60 days for large quantity |

## **Product Pictures:**