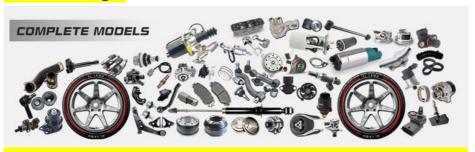

|
| Car Mode         | For Hyundai i30 K5 Sonata NGK                                      |
| Warranty         | 6 months                                                           |
| MOQ              | 4 pcs                                                              |
|                  | xutlin                                                             |
| • •              | By DHL/FEDEX/UPS,By Air,By Sea                                     |
| Payment Way      | T/T, Paypal,Western Union                                          |
| Packing          | Neutral Packing or As Customers' Request                           |
| I JAIIVARV I IMA | Within 3 days for small quantity,10 days60 days for large quantity |

## **Product Pictures:**



## Payment &Shipment:

## **Product Range:**





### Car Model:

BT50 2008



## xutlin Market:

D-MAX 2006

D-MAX 2016

BT50 2016



### FAQ:

Q1. What is your terms of packing?
A: Generally, we pack our goods in neutral white boxes and brown cartons. If you have legally registered patent, we can pack the goods as your requirement.

Q2. What is your terms of payment?

A: T/T 30% as deposit, and 70% before delivery. We'll show you the photos of the products and packages before you pay the balance.

Q3. What is your terms of delivery?

A: EXW, FOB, CFR, CIF, DDU.

Q4. How about your delivery time?

A: Generally, I will send goods within 3 days if I have stocks after receiving your advance payment. The specific delivery time depends

on the items and the quantity of your order.

Q5. Can you produce according to the samples?

A: Yes, we