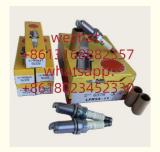

# Engine Spark Plugs LFR5A-11 6376 LFR5A11 For Platinum Iridium Spark Plugs Xutlin Hyundai I30 K5 Sonata NGK

## **Detailed Description:**

Engine Spark Plugs LFR5A-11 6376 LFR5A11 For Platinum Iridium Spark plugs Xutlin For Hyundai i30 K5 Sonata NGK

| Part Name        | Engine Spark Plugs Xutlin                                          |
|------------------|--------------------------------------------------------------------|
| OEM              | LFR5A-11 6376 LFR5A11                                              |
| Car Mode         | For Hyundai i30 K5 Sonata NGK                                      |
| Warranty         | 6 months                                                           |
| MOQ              | 4 pcs                                                              |
|                  | xutlin                                                             |
| • •              | By DHL/FEDEX/UPS,By Air,By Sea                                     |
| Payment Way      | T/T, Paypal,Western Union                                          |
| Packing          | Neutral Packing or As Customers' Request                           |
| I JAIIVARV I IMA | Within 3 days for small quantity,10 days60 days for large quantity |

## **Product Pictures:**