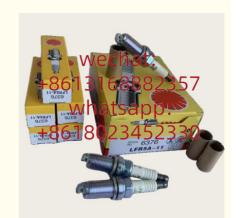

# Engine Spark Plugs LFR5A-11 6376 LFR5A11 For Platinum Iridium Spark Plugs Xutlin Hyundai I30 K5 Sonata NGK

## **Detailed Description:**

Engine Spark Plugs LFR5A-11 6376 LFR5A11 For Platinum Iridium Spark plugs Xutlin For Hyundai i30 K5 Sonata NGK

| Part Name        | Engine Spark Plugs Xutlin                                          |
|------------------|--------------------------------------------------------------------|
| OEM              | LFR5A-11 6376 LFR5A11                                              |
| Car Mode         | For Hyundai i30 K5 Sonata NGK                                      |
| Warranty         | 6 months                                                           |
| MOQ              | 4 pcs                                                              |
|                  | xutlin                                                             |
| • •              | By DHL/FEDEX/UPS,By Air,By Sea                                     |
| Payment Way      | T/T, Paypal,Western Union                                          |
| Packing          | Neutral Packing or As Customers' Request                           |
| I JAIIVARV I IMA | Within 3 days for small quantity,10 days60 days for large quantity |

## **Product Pictures:**