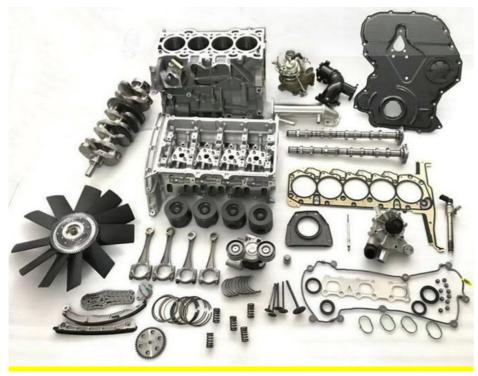

|
| Car Mode         | For Hyundai i30 K5 Sonata NGK                                      |
| Warranty         | 6 months                                                           |
| MOQ              | 4 pcs                                                              |
|                  | xutlin                                                             |
| • •              | By DHL/FEDEX/UPS,By Air,By Sea                                     |
| Payment Way      | T/T, Paypal,Western Union                                          |
| Packing          | Neutral Packing or As Customers' Request                           |
| I JAIIVARV I IMA | Within 3 days for small quantity,10 days60 days for large quantity |

## **Product Pictures:**



## Payment &Shipment:

## **Product Range:**





### Car Model:

BT50 2008



## xutlin Market:

D-MAX 2006

D-MAX 2016

BT50 2016



### FAQ:

Q1. What is your terms of packing?
A: Generally, we pack our goods in neutral white boxes and brown cartons. If you have legally registered patent, we can pack the goods as your requirement.

Q2. What is your terms of payment?

A: T/T 30% as deposit, and 70% before delivery. We'll show you the photos of the products and packages before you pay the balance.

Q3. What is your terms of delivery?

A: EXW, FOB, CFR, CIF, DDU.

Q4. How about your delivery time?

A: Generally, I will send goods within 3 days if I have stocks after receiving your advance payment. The specific delivery time depends

on the items and the quantity of your order.

Q5. Can you produce according to the samples?

A: Yes, we c