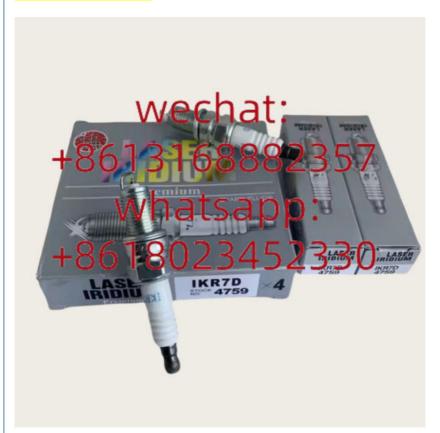

# Engine Spark Plugs IKR7D 4759 For Engine Parts Car Platinum Laser Iridium Spark Plugs Spark Plug Xutlin TOYOTA VIOS

#### **Basic Information**

• Place of Origin: Guangdong, China

Brand Name: xutlin
Certification: ISO9001
Model Number: IKR7D 4759
Minimum Order Quantity: 4 pcs
Price: Negotiable

Packaging Details: Neutral Packing or as customers' request

## **Detailed Description:**

Engine Spark Plugs IKR7D 4759 For Engine Parts Car platinum laser iridium Spark Plugs Spark Plug Xutlin For TOYOTA VIOS NGK

| Part Name         | Engine Spark Plugs Xutlin                                 |
|-------------------|-----------------------------------------------------------|
| OEM               | IKR7D 4759                                                |
| Car Mode          | For TOYOTA VIOS NGK                                       |
| Warranty          | 6 months                                                  |
| MOQ               | 4 pcs                                                     |
| Brand Name        | xutlin                                                    |
|                   | By DHL/FEDEX/UPS,By Air,By Sea                            |
|                   | T/T, Paypal,Western Union                                 |
| Packing           | Neutral Packing or As Customers' Request                  |
| II JAIIVARV I IMA | Within 3 days for small quantity,10 days60 days for large |
|                   | quantity                                                  |