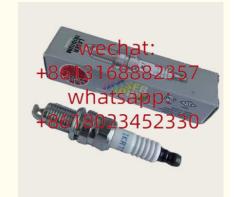

# Engine Spark Plugs IKR7D 4759 For Engine Parts Car Platinum Laser Iridium Spark Plugs Spark Plug Xutlin TOYOTA VIOS

#### **Basic Information**

• Place of Origin: Guangdong, China

Brand Name: xutlin
Certification: ISO9001
Model Number: IKR7D 4759
Minimum Order Quantity: 4 pcs
Price: Negotiable

Packaging Details: Neutral Packing or as customers' request

## **Detailed Description:**

Engine Spark Plugs IKR7D 4759 For Engine Parts Car platinum laser iridium Spark Plugs Spark Plug Xutlin For TOYOTA VIOS NGK

| Part Name         | Engine Spark Plugs Xutlin                                 |
|-------------------|-----------------------------------------------------------|
| OEM               | IKR7D 4759                                                |
| Car Mode          | For TOYOTA VIOS NGK                                       |
| Warranty          | 6 months                                                  |
| MOQ               | 4 pcs                                                     |
| Brand Name        | xutlin                                                    |
|                   | By DHL/FEDEX/UPS,By Air,By Sea                            |
|                   | T/T, Paypal,Western Union                                 |
| Packing           | Neutral Packing or As Customers' Request                  |
| II JAIIVARV I IMA | Within 3 days for small quantity,10 days60 days for large |
|                   | quantity                                                  |