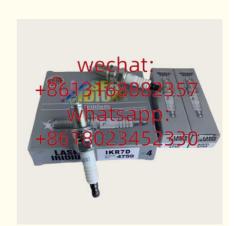

# Engine Spark Plugs IKR7D 4759 For Engine Parts Car Platinum Laser Iridium Spark Plugs Spark Plug Xutlin TOYOTA VIOS

#### **Basic Information**

• Place of Origin: Guangdong, China

Brand Name: xutlin
Certification: ISO9001
Model Number: IKR7D 4759
Minimum Order Quantity: 4 pcs
Price: Negotiable

Packaging Details: Neutral Packing or as customers' request

## **Detailed Description:**

Engine Spark Plugs IKR7D 4759 For Engine Parts Car platinum laser iridium Spark Plugs Spark Plug Xutlin For TOYOTA VIOS NGK

| Part Name         | Engine Spark Plugs Xutlin                                 |
|-------------------|-----------------------------------------------------------|
| OEM               | IKR7D 4759                                                |
| Car Mode          | For TOYOTA VIOS NGK                                       |
| Warranty          | 6 months                                                  |
| MOQ               | 4 pcs                                                     |
| Brand Name        | xutlin                                                    |
|                   | By DHL/FEDEX/UPS,By Air,By Sea                            |
|                   | T/T, Paypal,Western Union                                 |
| Packing           | Neutral Packing or As Customers' Request                  |
| II JAIIVARV I IMA | Within 3 days for small quantity,10 days60 days for large |
|                   | quantity                                                  |