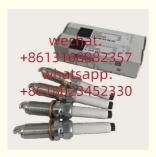

# Engine Spark Plugs A2701590600 A2701590700 2701590600 2701590700 SILKFR8E7S For Iridium Platinum Spark Plug Xutlin Me

#### **Product Specification**

Car Model: For Mercedez Benz Class E GLK200.

• Size: Standard/Customized

• Warranty: 6 Months

• Type: Engine Spark Plugs Xutlin

Description: Brand NewMOQ: 4 Pieces

Packaging: Carton/Pallet/Customized

## **Detailed Description:**

Engine Spark Plugs A2701590600 A2701590700 2701590600 2701590700 SILKFR8E7SFor Iridium Platinum Spark Plug Xutlin For Mercedez Benz Class E GLK200.

| Part Name           | Engine Spark Plugs Xutlin                                          |
|---------------------|--------------------------------------------------------------------|
| OEM                 | A2701590600 A2701590700 2701590600 2701590700                      |
| Car Mode            | For Mercedez Benz Class E GLK200.                                  |
| •                   | 6 months                                                           |
| MOQ                 | 4 pcs                                                              |
| Brand Name          | xutlin                                                             |
| <b>Shipping Way</b> | By DHL/FEDEX/UPS,By Air,By Sea                                     |
| Payment Way         | T/T, Paypal,Western Union                                          |
| Packing             | Neutral Packing or As Customers' Request                           |
| I JAIIVARV I IMA    | Within 3 days for small quantity,10 days60 days for large quantity |