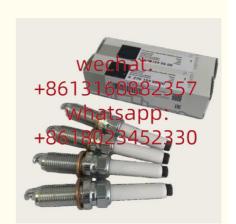

# Engine Spark Plugs A2701590600 A2701590700 2701590600 2701590700 SILKFR8E7S For Iridium Platinum Spark Plug Xutlin Me

#### **Product Specification**

Car Model: For Mercedez Benz Class E GLK200.

• Size: Standard/Customized

• Warranty: 6 Months

• Type: Engine Spark Plugs Xutlin

Description: Brand NewMOQ: 4 Pieces

Packaging: Carton/Pallet/Customized

## **Detailed Description:**

Engine Spark Plugs A2701590600 A2701590700 2701590600 2701590700 SILKFR8E7SFor Iridium Platinum Spark Plug Xutlin For Mercedez Benz Class E GLK200.

| Part Name           | Engine Spark Plugs Xutlin                                          |
|---------------------|--------------------------------------------------------------------|
| OEM                 | A2701590600 A2701590700 2701590600 2701590700                      |
| Car Mode            | For Mercedez Benz Class E GLK200.                                  |
| •                   | 6 months                                                           |
| MOQ                 | 4 pcs                                                              |
| Brand Name          | xutlin                                                             |
| <b>Shipping Way</b> | By DHL/FEDEX/UPS,By Air,By Sea                                     |
| Payment Way         | T/T, Paypal,Western Union                                          |
| Packing             | Neutral Packing or As Customers' Request                           |
| I JAIIVARV I IMA    | Within 3 days for small quantity,10 days60 days for large quantity |