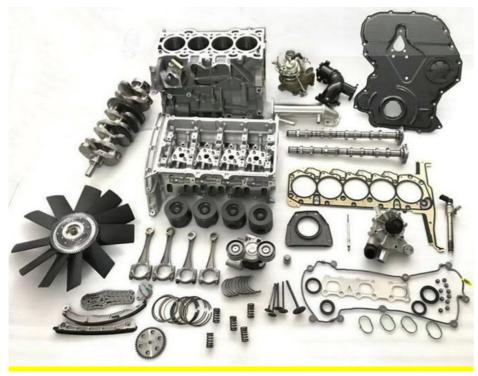

| For Mercedez Benz Class E GLK200.                                  |
| •                   | 6 months                                                           |
| MOQ                 | 4 pcs                                                              |
| Brand Name          | xutlin                                                             |
| <b>Shipping Way</b> | By DHL/FEDEX/UPS,By Air,By Sea                                     |
| Payment Way         | T/T, Paypal,Western Union                                          |
| Packing             | Neutral Packing or As Customers' Request                           |
| I JAIIVARV I IMA    | Within 3 days for small quantity,10 days60 days for large quantity |

## **Product Pictures:**



## Payment &Shipment:

## **Product Range:**





### Car Model:

BT50 2008



## xutlin Market:

D-MAX 2006

D-MAX 2016

BT50 2016



### FAQ:

Q1. What is your terms of packing?
A: Generally, we pack our goods in neutral white boxes and brown cartons. If you have legally registered patent, we can pack the goods as your requirement.

Q2. What is your terms of payment?

A: T/T 30% as deposit, and 70% before delivery. We'll show you the photos of the products and packages before you pay the balance.

Q3. What is your terms of delivery?

A: EXW, FOB, CFR, CIF, DDU.

Q4. How about your delivery time?

A: Generally, I will send goods within 3 days if I have stocks after receiving your advance payment. The specific delivery time depends

on the items and the quantity of your order.

Q5. Can you produce according to the samples?

A: Yes, we c