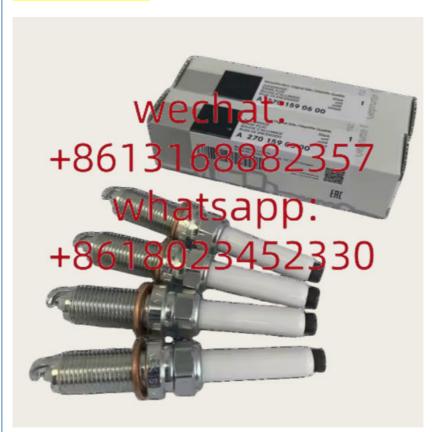

# Engine Spark Plugs A2701590600 A2701590700 2701590600 2701590700 SILKFR8E7S For Iridium Platinum Spark Plug Xutlin Me

#### **Product Specification**

Car Model: For Mercedez Benz Class E GLK200.

• Size: Standard/Customized

• Warranty: 6 Months

• Type: Engine Spark Plugs Xutlin

Description: Brand NewMOQ: 4 Pieces

Packaging: Carton/Pallet/Customized

## **Detailed Description:**

Engine Spark Plugs A2701590600 A2701590700 2701590600 2701590700 SILKFR8E7SFor Iridium Platinum Spark Plug Xutlin For Mercedez Benz Class E GLK200.

| Part Name           | Engine Spark Plugs Xutlin                                          |
|---------------------|--------------------------------------------------------------------|
| OEM                 | A2701590600 A2701590700 2701590600 2701590700                      |
| Car Mode            | For Mercedez Benz Class E GLK200.                                  |
| •                   | 6 months                                                           |
| MOQ                 | 4 pcs                                                              |
| Brand Name          | xutlin                                                             |
| <b>Shipping Way</b> | By DHL/FEDEX/UPS,By Air,By Sea                                     |
| Payment Way         | T/T, Paypal,Western Union                                          |
| Packing             | Neutral Packing or As Customers' Request                           |
| I JAIIVARV I IMA    | Within 3 days for small quantity,10 days60 days for large quantity |