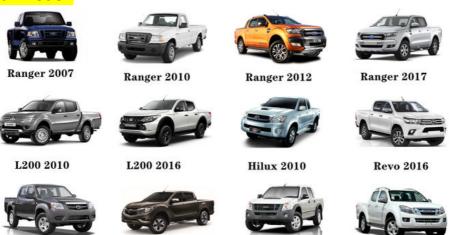

GLK200.                                  |
| •                   | 6 months                                                           |
| MOQ                 | 4 pcs                                                              |
| Brand Name          | xutlin                                                             |
| <b>Shipping Way</b> | By DHL/FEDEX/UPS,By Air,By Sea                                     |
| Payment Way         | T/T, Paypal,Western Union                                          |
| Packing             | Neutral Packing or As Customers' Request                           |
| I JAIIVARV I IMA    | Within 3 days for small quantity,10 days60 days for large quantity |

## **Product Pictures:**



## Payment &Shipment:

## **Product Range:**





### Car Model:

BT50 2008



## xutlin Market:

D-MAX 2006

D-MAX 2016

BT50 2016



### FAQ:

Q1. What is your terms of packing?
A: Generally, we pack our goods in neutral white boxes and brown cartons. If you have legally registered patent, we can pack the goods as your requirement.

Q2. What is your terms of payment?

A: T/T 30% as deposit, and 70% before delivery. We'll show you the photos of the products and packages before you pay the balance.

Q3. What is your terms of delivery?

A: EXW, FOB, CFR, CIF, DDU.

Q4. How about your delivery time?

A: Generally, I will send goods within 3 days if I have stocks after receiving your advance payment. The specific delivery time depends

on the items and the quantity of your order.

Q5. Can you produce according to the samples?

A: Yes, we can produce by your samples or