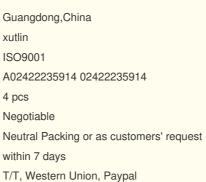

# Engine Spark Plugs A02422235914 02422235914 For Electrode Iridium Platinum Spark Plugs Xutlin Audi VW BMW Mercedes B

## **Detailed Description:**

Engine Spark Plugs A02422235914 02422235914 For electrode iridium Platinum Spark Plugs Xutlin For Audi VW BMW Mercedes Benz

|                | ~~~~~~                                                                |
|----------------|-----------------------------------------------------------------------|
| Part Name      | Engine Spark Plugs Xutlin                                             |
| OEM            | A02422235914 02422235914                                              |
| Car Mode       | For Audi VW BMW Mercedes Benz                                         |
| Warranty       | 6 months                                                              |
| MOQ            | 4 pcs                                                                 |
| Brand Name     | xutlin                                                                |
| Shipping Way   | By DHL/FEDEX/UPS,By Air,By Sea                                        |
| Payment Way    | T/T, Paypal,Western Union                                             |
| Packing        | Neutral Packing or As Customers' Request                              |
| IDelivery Lime | Within 3 days for small quantity,10 days60 days for large<br>quantity |