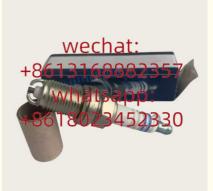

# Engine Spark Plugs A02422235914 02422235914 For Electrode Iridium Platinum Spark Plugs Xutlin Audi VW BMW Mercedes B

## **Detailed Description:**

Engine Spark Plugs A02422235914 02422235914 For electrode iridium Platinum Spark Plugs Xutlin For Audi VW BMW Mercedes Benz

|                | ~~~~~~                                                                |
|----------------|-----------------------------------------------------------------------|
| Part Name      | Engine Spark Plugs Xutlin                                             |
| OEM            | A02422235914 02422235914                                              |
| Car Mode       | For Audi VW BMW Mercedes Benz                                         |
| Warranty       | 6 months                                                              |
| MOQ            | 4 pcs                                                                 |
| Brand Name     | xutlin                                                                |
| Shipping Way   | By DHL/FEDEX/UPS,By Air,By Sea                                        |
| Payment Way    | T/T, Paypal,Western Union                                             |
| Packing        | Neutral Packing or As Customers' Request                              |
| IDelivery Lime | Within 3 days for small quantity,10 days60 days for large<br>quantity |