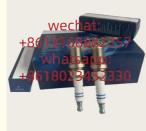

# Engine Spark Plugs A02422235914 02422235914 For Electrode Iridium Platinum Spark Plugs Xutlin Audi VW BMW Mercedes B

## **Detailed Description:**

Engine Spark Plugs A02422235914 02422235914 For electrode iridium Platinum Spark Plugs Xutlin For Audi VW BMW Mercedes Benz

|                | ~~~~~~                                                                |
|----------------|-----------------------------------------------------------------------|
| Part Name      | Engine Spark Plugs Xutlin                                             |
| OEM            | A02422235914 02422235914                                              |
| Car Mode       | For Audi VW BMW Mercedes Benz                                         |
| Warranty       | 6 months                                                              |
| MOQ            | 4 pcs                                                                 |
| Brand Name     | xutlin                                                                |
| Shipping Way   | By DHL/FEDEX/UPS,By Air,By Sea                                        |
| Payment Way    | T/T, Paypal,Western Union                                             |
| Packing        | Neutral Packing or As Customers' Request                              |
| IDelivery Lime | Within 3 days for small quantity,10 days60 days for large<br>quantity |