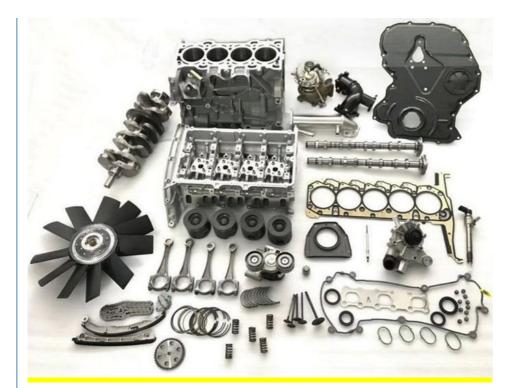

ar Mode       | For Audi VW BMW Mercedes Benz                                         |
| Warranty       | 6 months                                                              |
| MOQ            | 4 pcs                                                                 |
| Brand Name     | xutlin                                                                |
| Shipping Way   | By DHL/FEDEX/UPS,By Air,By Sea                                        |
| Payment Way    | T/T, Paypal,Western Union                                             |
| Packing        | Neutral Packing or As Customers' Request                              |
| IDelivery Lime | Within 3 days for small quantity,10 days60 days for large<br>quantity |

## **Product Pictures:**



## Payment &Shipment:

**Product Range:** 





Car Model:



Ranger 2007



L200 2010

BT50 2008



Ranger 2010

L200 2016

BT50 2016





Ranger 2012

Hilux 2010





Ranger 2017

ATTA-

Revo 2016

**D-MAX 2016** 

xutlin Market:



### FAQ:

Q1. What is your terms of packing? A: Generally, we pack our goods in neutral white boxes and brown cartons. If you have legally registered patent, we can pack the goods as your requirement.

Q2. What is your terms of payment?

A: T/T 30% as deposit, and 70% before delivery. We'll show you the photos of the products and packages before you pay the balance.

Q3. What is your terms of delivery? A: EXW, FOB, CFR, CIF, DDU. Q4. How about your delivery time?

A: Generally, I will send goods within 3 days if I have stocks after receiving your advance payment. The specific delivery time depends

on th