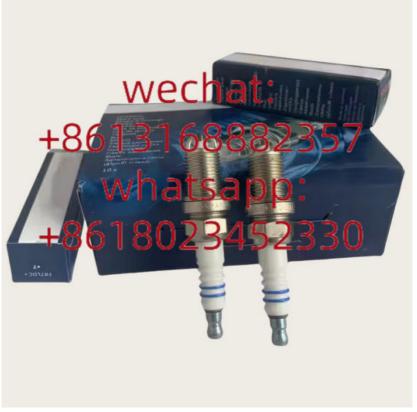

# Engine Spark Plugs A02422235914 02422235914 For Electrode Iridium Platinum Spark Plugs Xutlin Audi VW BMW Mercedes B

## **Detailed Description:**

Engine Spark Plugs A02422235914 02422235914 For electrode iridium Platinum Spark Plugs Xutlin For Audi VW BMW Mercedes Benz

|                | ~~~~~~                                                                |
|----------------|-----------------------------------------------------------------------|
| Part Name      | Engine Spark Plugs Xutlin                                             |
| OEM            | A02422235914 02422235914                                              |
| Car Mode       | For Audi VW BMW Mercedes Benz                                         |
| Warranty       | 6 months                                                              |
| MOQ            | 4 pcs                                                                 |
| Brand Name     | xutlin                                                                |
| Shipping Way   | By DHL/FEDEX/UPS,By Air,By Sea                                        |
| Payment Way    | T/T, Paypal,Western Union                                             |
| Packing        | Neutral Packing or As Customers' Request                              |
| IDelivery Lime | Within 3 days for small quantity,10 days60 days for large<br>quantity |