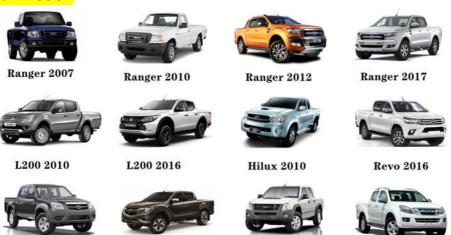

e       | For Mercedes Benz W212 W204 W203                                   |
| Warranty       | 6 months                                                           |
| MOQ            | 4 pcs                                                              |
| Brand Name     | xutlin                                                             |
| Shipping Way   | By DHL/FEDEX/UPS,By Air,By Sea                                     |
| Payment Way    | T/T, Paypal,Western Union                                          |
| Packing        | Neutral Packing or As Customers' Request                           |
| IDELIVERY TIME | Within 3 days for small quantity,10 days60 days for large quantity |

## **Product Pictures:**



## Payment &Shipment:

## **Product Range:**





## Car Model:

BT50 2008



## xutlin Market:

D-MAX 2006

D-MAX 2016

BT50 2016



## FAQ:

Q1. What is your terms of packing?
A: Generally, we pack our goods in neutral white boxes and brown cartons. If you have legally registered patent, we can pack the goods as your requirement.

Q2. What is your terms of payment?

A: T/T 30% as deposit, and 70% before delivery. We'll show you the photos of the products and packages before you pay the balance.

Q3. What is your terms of delivery?

A: EXW, FOB, CFR, CIF, DDU.

Q4. How about your delivery time?

A: Generally, I will send goods within 3 days if I have stocks after receiving your advance payment. The specific delivery time depends

on the items and the quantity of your order.

Q5. Can you produce according to the samples?

A: Yes, we can produce by your samples or