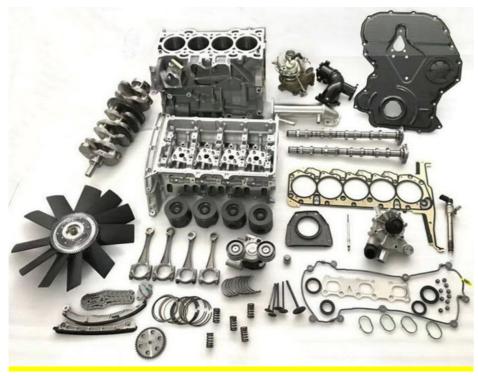

|
| Car Mode       | For Mercedes Benz W212 W204 W203                                   |
| Warranty       | 6 months                                                           |
| MOQ            | 4 pcs                                                              |
| Brand Name     | xutlin                                                             |
| Shipping Way   | By DHL/FEDEX/UPS,By Air,By Sea                                     |
| Payment Way    | T/T, Paypal,Western Union                                          |
| Packing        | Neutral Packing or As Customers' Request                           |
| IDELIVERY TIME | Within 3 days for small quantity,10 days60 days for large quantity |

## **Product Pictures:**



## Payment &Shipment:

## **Product Range:**





## Car Model:

BT50 2008



## xutlin Market:

D-MAX 2006

D-MAX 2016

BT50 2016



## FAQ:

Q1. What is your terms of packing?
A: Generally, we pack our goods in neutral white boxes and brown cartons. If you have legally registered patent, we can pack the goods as your requirement.

Q2. What is your terms of payment?

A: T/T 30% as deposit, and 70% before delivery. We'll show you the photos of the products and packages before you pay the balance.

Q3. What is your terms of delivery?

A: EXW, FOB, CFR, CIF, DDU.

Q4. How about your delivery time?

A: Generally, I will send goods within 3 days if I have stocks after receiving your advance payment. The specific delivery time depends

on the items and the quantity of your order.

Q5. Can you produce according to the samples?

A: Yes, we can