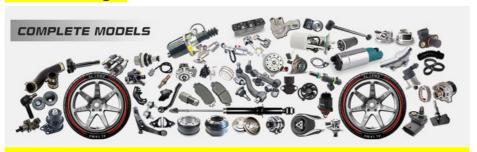

|
| Car Mode       | For Mercedes Benz W212 W204 W203                                   |
| Warranty       | 6 months                                                           |
| MOQ            | 4 pcs                                                              |
| Brand Name     | xutlin                                                             |
| Shipping Way   | By DHL/FEDEX/UPS,By Air,By Sea                                     |
| Payment Way    | T/T, Paypal,Western Union                                          |
| Packing        | Neutral Packing or As Customers' Request                           |
| IDELIVERY TIME | Within 3 days for small quantity,10 days60 days for large quantity |

## **Product Pictures:**



## Payment &Shipment:

## **Product Range:**





## Car Model:

BT50 2008



## xutlin Market:

D-MAX 2006

D-MAX 2016

BT50 2016



## FAQ:

Q1. What is your terms of packing?
A: Generally, we pack our goods in neutral white boxes and brown cartons. If you have legally registered patent, we can pack the goods as your requirement.

Q2. What is your terms of payment?

A: T/T 30% as deposit, and 70% before delivery. We'll show you the photos of the products and packages before you pay the balance.

Q3. What is your terms of delivery?

A: EXW, FOB, CFR, CIF, DDU.

Q4. How about your delivery time?

A: Generally, I will send goods within 3 days if I have stocks after receiving your advance payment. The specific delivery time depends

on the items and the quantity of your order.

Q5. Can you produce according to the samples?

A: Yes, we c