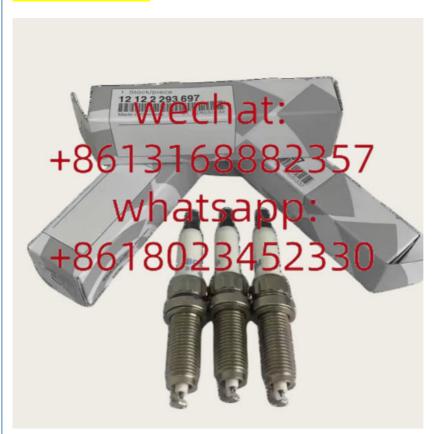

# Engine Spark Plugs 12122293697 12122163332 For Iridium Platinum Spark Plug Xutlin BMW X1 X2 X3 NGK

## **Detailed Description:**

Engine Spark Plugs 12122293697 12122163332 For Iridium Platinum Spark Plug Xutlin For BMW X1 X2 X3 NGK

| Part Name      | Engine Spark Plugs Xutlin                                          |
|----------------|--------------------------------------------------------------------|
| OEM            | 12122293697 12122163332                                            |
| Car Mode       | For BMW X1 X2 X3 NGK                                               |
| Warranty       | 6 months                                                           |
| MOQ            | 4 pcs                                                              |
| Brand Name     | xutlin                                                             |
|                | By DHL/FEDEX/UPS,By Air,By Sea                                     |
| Payment Way    | T/T, Paypal,Western Union                                          |
| Packing        | Neutral Packing or As Customers' Request                           |
| IDEIIVERY TIME | Within 3 days for small quantity,10 days60 days for large quantity |