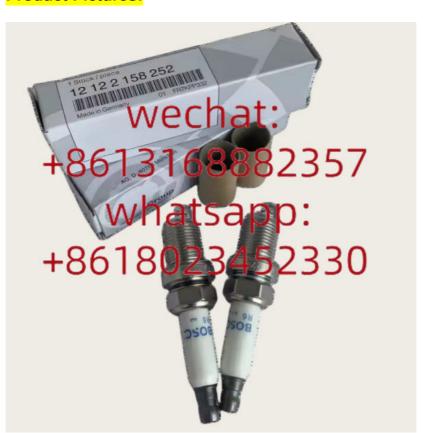

# Engine Spark Plugs 12122158252 For Engine System Platinum Iridium Spark Plugs Xutlin BMW X3 X5 Z4

## **Detailed Description:**

Engine Spark Plugs 12122158252 For Engine System platinum Iridium Spark Plugs Xutlin For BMW X3 X5 Z4

| Part Name      | Engine Spark Plugs Xutlin                                 |
|----------------|-----------------------------------------------------------|
| rait Naille    | Engine Spark Flugs Autilii                                |
| OEM            | 12122158252                                               |
| Car Mode       | For BMW X3 X5 Z4                                          |
| Warranty       | 6 months                                                  |
| MOQ            | 4 pcs                                                     |
|                | xutlin                                                    |
|                | By DHL/FEDEX/UPS,By Air,By Sea                            |
|                | T/T, Paypal,Western Union                                 |
| Packing        | Neutral Packing or As Customers' Request                  |
| IDEIIVERY TIME | Within 3 days for small quantity,10 days60 days for large |
|                | quantity                                                  |