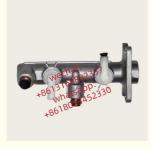

## **Detailed Description:**

Auto Chassis Parts 47201-36432 4720136432 For Brake Master Cylinder Xutlin For Toyota Coaster BB50.58,HZB50,RZB50 1993-1999

| Part Name      | Brake Master Cylinder Xutlin                              |
|----------------|-----------------------------------------------------------|
| OEM            | 47201-36432 4720136432                                    |
| Car Mode       | For Toyota Coaster BB50.58,HZB50,RZB50 1993-1999          |
| Warranty       | 6 months                                                  |
| MOQ            | 4 pcs                                                     |
| Brand Name     | xutlin                                                    |
| Shipping Way   | By DHL/FEDEX/UPS,By Air,By Sea                            |
| Payment Way    | T/T, Paypal,Western Union                                 |
| Packing        | Neutral Packing or As Customers' Request                  |
| IDELIVERY TIME | Within 3 days for small quantity,10 days60 days for large |
|                | quantity                                                  |

## **Product Pictures:**