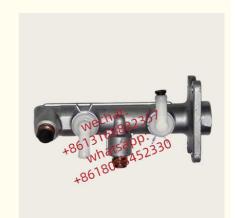

## **Detailed Description:**

Auto Chassis Parts 47201-36432 4720136432 For Brake Master Cylinder Xutlin For Toyota Coaster BB50.58,HZB50,RZB50 1993-1999

| Part Name      | Brake Master Cylinder Xutlin                              |
|----------------|-----------------------------------------------------------|
| OEM            | 47201-36432 4720136432                                    |
| Car Mode       | For Toyota Coaster BB50.58,HZB50,RZB50 1993-1999          |
| Warranty       | 6 months                                                  |
| MOQ            | 4 pcs                                                     |
| Brand Name     | xutlin                                                    |
| Shipping Way   | By DHL/FEDEX/UPS,By Air,By Sea                            |
| Payment Way    | T/T, Paypal,Western Union                                 |
| Packing        | Neutral Packing or As Customers' Request                  |
| IDELIVERY TIME | Within 3 days for small quantity,10 days60 days for large |
|                | quantity                                                  |

## **Product Pictures:**