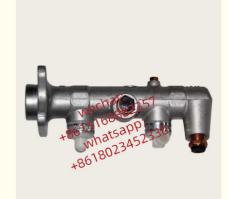

## **Detailed Description:**

Auto Chassis Parts 47201-36432 4720136432 For Brake Master Cylinder Xutlin For Toyota Coaster BB50.58,HZB50,RZB50 1993-1999

| Part Name      | Brake Master Cylinder Xutlin                              |
|----------------|-----------------------------------------------------------|
| OEM            | 47201-36432 4720136432                                    |
| Car Mode       | For Toyota Coaster BB50.58,HZB50,RZB50 1993-1999          |
| Warranty       | 6 months                                                  |
| MOQ            | 4 pcs                                                     |
| Brand Name     | xutlin                                                    |
| Shipping Way   | By DHL/FEDEX/UPS,By Air,By Sea                            |
| Payment Way    | T/T, Paypal,Western Union                                 |
| Packing        | Neutral Packing or As Customers' Request                  |
| IDELIVERY TIME | Within 3 days for small quantity,10 days60 days for large |
|                | quantity                                                  |

## **Product Pictures:**