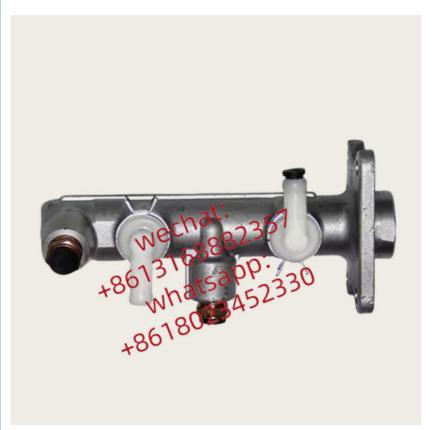

# Auto Chassis Parts 47201-36432 4720136432 For Brake Master Cylinder Xutlin For Toyota Coaster BB50.58,HZB50,RZB50 1993-

#### **Product Specification**

Car Model: For Toyota Coaster BB50.58,HZB50,RZB50

1993-1999

• Size: Standard/Customized

• Warranty: 6 Months

• Type: Brake Master Cylinder Xutlin

Description: Brand NewMOQ: 4 Pieces

## **Detailed Description:**

Auto Chassis Parts 47201-36432 4720136432 For Brake Master Cylinder Xutlin For Toyota Coaster BB50.58,HZB50,RZB50 1993-1999

| Part Name      | Brake Master Cylinder Xutlin                              |
|----------------|-----------------------------------------------------------|
| OEM            | 47201-36432 4720136432                                    |
| Car Mode       | For Toyota Coaster BB50.58,HZB50,RZB50 1993-1999          |
| Warranty       | 6 months                                                  |
| MOQ            | 4 pcs                                                     |
| Brand Name     | xutlin                                                    |
| Shipping Way   | By DHL/FEDEX/UPS,By Air,By Sea                            |
| Payment Way    | T/T, Paypal,Western Union                                 |
| Packing        | Neutral Packing or As Customers' Request                  |
| IDELIVERY TIME | Within 3 days for small quantity,10 days60 days for large |
|                | quantity                                                  |