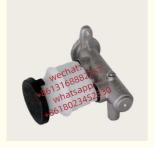

# Auto Chassis Parts 8-97038427-0 8970384270 For Brake Master Cylinder Xutlin For Isuzu D-Max TFR

## **Detailed Description:**

Auto Chassis Parts 8-97038427-0 8970384270 For Brake Master Cylinder Xutlin For Isuzu D-Max TFR

| Part Name        | Brake Master Cylinder Xutlin                                       |
|------------------|--------------------------------------------------------------------|
| OEM              | 8-97038427-0 8970384270                                            |
| Car Mode         | For Isuzu D-Max TFR                                                |
| Warranty         | 6 months                                                           |
| MOQ              | 4 pcs                                                              |
| Brand Name       | xutlin                                                             |
| Shipping Way     | By DHL/FEDEX/UPS,By Air,By Sea                                     |
| Payment Way      | T/T, Paypal,Western Union                                          |
| Packing          | Neutral Packing or As Customers' Request                           |
| I JAIIVARV I IMA | Within 3 days for small quantity,10 days60 days for large quantity |

## **Product Pictures:**