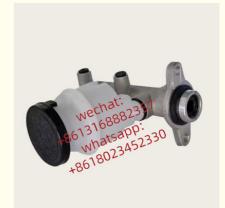

# Auto Chassis Parts 8-97038427-0 8970384270 For Brake Master Cylinder Xutlin For Isuzu D-Max TFR

## **Detailed Description:**

Auto Chassis Parts 8-97038427-0 8970384270 For Brake Master Cylinder Xutlin For Isuzu D-Max TFR

| Part Name        | Brake Master Cylinder Xutlin                                       |
|------------------|--------------------------------------------------------------------|
| OEM              | 8-97038427-0 8970384270                                            |
| Car Mode         | For Isuzu D-Max TFR                                                |
| Warranty         | 6 months                                                           |
| MOQ              | 4 pcs                                                              |
| Brand Name       | xutlin                                                             |
| Shipping Way     | By DHL/FEDEX/UPS,By Air,By Sea                                     |
| Payment Way      | T/T, Paypal,Western Union                                          |
| Packing          | Neutral Packing or As Customers' Request                           |
| I JAIIVARV I IMA | Within 3 days for small quantity,10 days60 days for large quantity |

## **Product Pictures:**