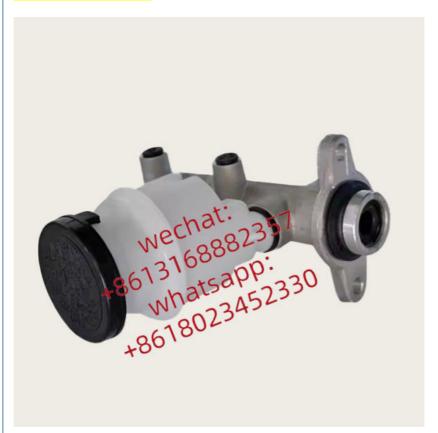

# Auto Chassis Parts 8-97038427-0 8970384270 For Brake Master Cylinder Xutlin For Isuzu D-Max TFR

## **Detailed Description:**

Auto Chassis Parts 8-97038427-0 8970384270 For Brake Master Cylinder Xutlin For Isuzu D-Max TFR

| Part Name        | Brake Master Cylinder Xutlin                                       |
|------------------|--------------------------------------------------------------------|
| OEM              | 8-97038427-0 8970384270                                            |
| Car Mode         | For Isuzu D-Max TFR                                                |
| Warranty         | 6 months                                                           |
| MOQ              | 4 pcs                                                              |
| Brand Name       | xutlin                                                             |
| Shipping Way     | By DHL/FEDEX/UPS,By Air,By Sea                                     |
| Payment Way      | T/T, Paypal,Western Union                                          |
| Packing          | Neutral Packing or As Customers' Request                           |
| I JAIIVARV I IMA | Within 3 days for small quantity,10 days60 days for large quantity |