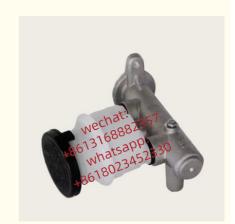

# Auto Chassis Parts 8-97038427-0 8970384270 For Brake Master Cylinder Xutlin For Isuzu D-Max TFR

## **Detailed Description:**

Auto Chassis Parts 8-97038427-0 8970384270 For Brake Master Cylinder Xutlin For Isuzu D-Max TFR

| Part Name        | Brake Master Cylinder Xutlin                                       |
|------------------|--------------------------------------------------------------------|
| OEM              | 8-97038427-0 8970384270                                            |
| Car Mode         | For Isuzu D-Max TFR                                                |
| Warranty         | 6 months                                                           |
| MOQ              | 4 pcs                                                              |
| Brand Name       | xutlin                                                             |
| Shipping Way     | By DHL/FEDEX/UPS,By Air,By Sea                                     |
| Payment Way      | T/T, Paypal,Western Union                                          |
| Packing          | Neutral Packing or As Customers' Request                           |
| I JAIIVARV I IMA | Within 3 days for small quantity,10 days60 days for large quantity |

## **Product Pictures:**