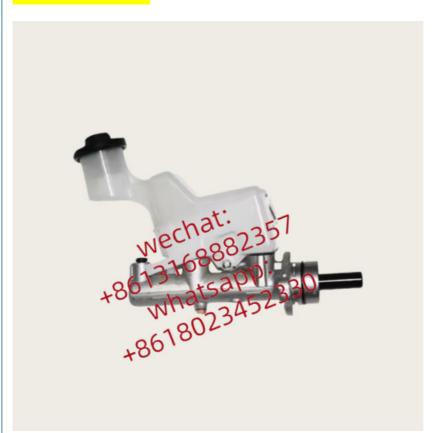

# Auto Chassis Parts 46010-1E305 460101E305 For BRAKE MASTER CYLINDER Xutlin FOR NISSAN BLUEBIRD 2.0 U13

# **Detailed Description:**

Auto Chassis Parts 46010-1E305 460101E305 For BRAKE MASTER CYLINDER Xutlin FOR NISSAN BLUEBIRD 2.0 U13

| Part Name      | Brake Master Cylinder Xutlin                              |
|----------------|-----------------------------------------------------------|
| OEM            | 46010-1E305 460101E305                                    |
| Car Mode       | For NISSAN BLUEBIRD 2.0 U13                               |
|                | 6 months                                                  |
| MOQ            | 4 pcs                                                     |
| 1              | xutlin                                                    |
| Shipping Way   | By DHL/FEDEX/UPS,By Air,By Sea                            |
| Payment Way    | T/T, Paypal,Western Union                                 |
| Packing        | Neutral Packing or As Customers' Request                  |
| IDELIVERY TIME | Within 3 days for small quantity,10 days60 days for large |
|                | quantity                                                  |

# **Product Pictures:**