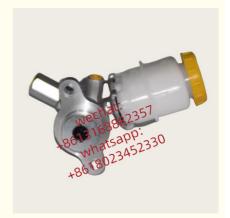

# Auto Chassis Parts 46010-1E305 460101E305 For BRAKE MASTER CYLINDER Xutlin FOR NISSAN BLUEBIRD 2.0 U13

# **Detailed Description:**

Auto Chassis Parts 46010-1E305 460101E305 For BRAKE MASTER CYLINDER Xutlin FOR NISSAN BLUEBIRD 2.0 U13

| Part Name      | Brake Master Cylinder Xutlin                              |
|----------------|-----------------------------------------------------------|
| OEM            | 46010-1E305 460101E305                                    |
| Car Mode       | For NISSAN BLUEBIRD 2.0 U13                               |
|                | 6 months                                                  |
| MOQ            | 4 pcs                                                     |
| 1              | xutlin                                                    |
| Shipping Way   | By DHL/FEDEX/UPS,By Air,By Sea                            |
| Payment Way    | T/T, Paypal,Western Union                                 |
| Packing        | Neutral Packing or As Customers' Request                  |
| IDELIVERY TIME | Within 3 days for small quantity,10 days60 days for large |
|                | quantity                                                  |

# **Product Pictures:**