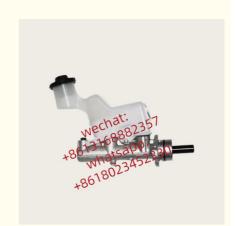

# Auto Chassis Parts 46010-1E305 460101E305 For BRAKE MASTER CYLINDER Xutlin FOR NISSAN BLUEBIRD 2.0 U13

# **Detailed Description:**

Auto Chassis Parts 46010-1E305 460101E305 For BRAKE MASTER CYLINDER Xutlin FOR NISSAN BLUEBIRD 2.0 U13

| Part Name      | Brake Master Cylinder Xutlin                              |
|----------------|-----------------------------------------------------------|
| OEM            | 46010-1E305 460101E305                                    |
| Car Mode       | For NISSAN BLUEBIRD 2.0 U13                               |
|                | 6 months                                                  |
| MOQ            | 4 pcs                                                     |
| 1              | xutlin                                                    |
| Shipping Way   | By DHL/FEDEX/UPS,By Air,By Sea                            |
| Payment Way    | T/T, Paypal,Western Union                                 |
| Packing        | Neutral Packing or As Customers' Request                  |
| IDELIVERY TIME | Within 3 days for small quantity,10 days60 days for large |
|                | quantity                                                  |

# **Product Pictures:**