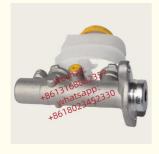

# Auto Chassis Parts 46010-3S400 460103S400 For Brake Master Cylinder Xutlin for Nissan Navara D22 1997-2004

# **Detailed Description:**

Auto Chassis Parts 46010-3S400 460103S400 For Brake Master Cylinder Xutlin For Nissan Navara D22 1997-2004

| Part Name         | Brake Master Cylinder Xutlin                                       |
|-------------------|--------------------------------------------------------------------|
| OEM               | 46010-3S400 460103S400                                             |
| Car Mode          | For Nissan Navara D22 1997-2004                                    |
| Warranty          | 6 months                                                           |
| MOQ               | 4 pcs                                                              |
| Brand Name        | xutlin                                                             |
|                   | By DHL/FEDEX/UPS,By Air,By Sea                                     |
| Payment Way       | T/T, Paypal,Western Union                                          |
| Packing           | Neutral Packing or As Customers' Request                           |
| II JAIIVARV I IMA | Within 3 days for small quantity,10 days60 days for large quantity |