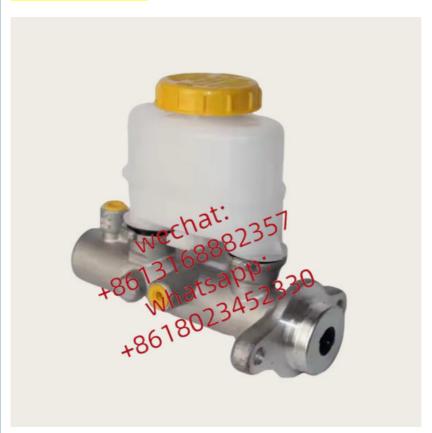

# Auto Chassis Parts 46010-3S400 460103S400 For Brake Master Cylinder Xutlin for Nissan Navara D22 1997-2004

# **Detailed Description:**

Auto Chassis Parts 46010-3S400 460103S400 For Brake Master Cylinder Xutlin For Nissan Navara D22 1997-2004

| Part Name         | Brake Master Cylinder Xutlin                                       |
|-------------------|--------------------------------------------------------------------|
| OEM               | 46010-3S400 460103S400                                             |
| Car Mode          | For Nissan Navara D22 1997-2004                                    |
| Warranty          | 6 months                                                           |
| MOQ               | 4 pcs                                                              |
| Brand Name        | xutlin                                                             |
|                   | By DHL/FEDEX/UPS,By Air,By Sea                                     |
| Payment Way       | T/T, Paypal,Western Union                                          |
| Packing           | Neutral Packing or As Customers' Request                           |
| II JAIIVARV I IMA | Within 3 days for small quantity,10 days60 days for large quantity |