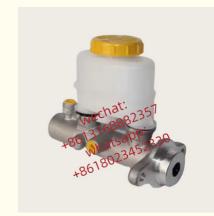

# Auto Chassis Parts 46010-3S400 460103S400 For Brake Master Cylinder Xutlin for Nissan Navara D22 1997-2004

# **Detailed Description:**

Auto Chassis Parts 46010-3S400 460103S400 For Brake Master Cylinder Xutlin For Nissan Navara D22 1997-2004

| Part Name         | Brake Master Cylinder Xutlin                                       |
|-------------------|--------------------------------------------------------------------|
| OEM               | 46010-3S400 460103S400                                             |
| Car Mode          | For Nissan Navara D22 1997-2004                                    |
| Warranty          | 6 months                                                           |
| MOQ               | 4 pcs                                                              |
| Brand Name        | xutlin                                                             |
|                   | By DHL/FEDEX/UPS,By Air,By Sea                                     |
| Payment Way       | T/T, Paypal,Western Union                                          |
| Packing           | Neutral Packing or As Customers' Request                           |
| II JAIIVARV I IMA | Within 3 days for small quantity,10 days60 days for large quantity |