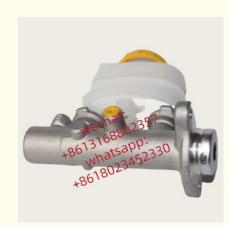

# Auto Chassis Parts 46010-3S400 460103S400 For Brake Master Cylinder Xutlin for Nissan Navara D22 1997-2004

# **Detailed Description:**

Auto Chassis Parts 46010-3S400 460103S400 For Brake Master Cylinder Xutlin For Nissan Navara D22 1997-2004

| Part Name         | Brake Master Cylinder Xutlin                                       |
|-------------------|--------------------------------------------------------------------|
| OEM               | 46010-3S400 460103S400                                             |
| Car Mode          | For Nissan Navara D22 1997-2004                                    |
| Warranty          | 6 months                                                           |
| MOQ               | 4 pcs                                                              |
| Brand Name        | xutlin                                                             |
|                   | By DHL/FEDEX/UPS,By Air,By Sea                                     |
| Payment Way       | T/T, Paypal,Western Union                                          |
| Packing           | Neutral Packing or As Customers' Request                           |
| II JAIIVARV I IMA | Within 3 days for small quantity,10 days60 days for large quantity |