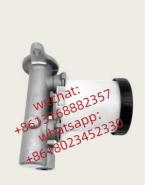

## **Detailed Description:**

46010-09G00 4601009G00 For Brake Master Cylinder Xutlin For Nissan Pickup 1995-1996 D21 Pathfinder

| Part Name     | Brake Master Cylinder Xutlin                                          |
|---------------|-----------------------------------------------------------------------|
| OEM           | 46010-09G00 4601009G00                                                |
| Car Mode      | For Nissan Pickup 1995-1996 D21 Pathfinder                            |
| Warranty      | 6 months                                                              |
| MOQ           | 4 pcs                                                                 |
| Brand Name    | xutlin                                                                |
| Shipping Way  | By DHL/FEDEX/UPS,By Air,By Sea                                        |
| Payment Way   | T/T, Paypal,Western Union                                             |
| Packing       | Neutral Packing or As Customers' Request                              |
| Delivery Lime | Within 3 days for small quantity,10 days60 days for large<br>quantity |