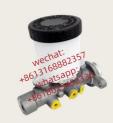

## **Detailed Description:**

46010-09G00 4601009G00 For Brake Master Cylinder Xutlin For Nissan Pickup 1995-1996 D21 Pathfinder

| Part Name     | Brake Master Cylinder Xutlin                                          |
|---------------|-----------------------------------------------------------------------|
| OEM           | 46010-09G00 4601009G00                                                |
| Car Mode      | For Nissan Pickup 1995-1996 D21 Pathfinder                            |
| Warranty      | 6 months                                                              |
| MOQ           | 4 pcs                                                                 |
| Brand Name    | xutlin                                                                |
| Shipping Way  | By DHL/FEDEX/UPS,By Air,By Sea                                        |
| Payment Way   | T/T, Paypal,Western Union                                             |
| Packing       | Neutral Packing or As Customers' Request                              |
| Delivery Lime | Within 3 days for small quantity,10 days60 days for large<br>quantity |