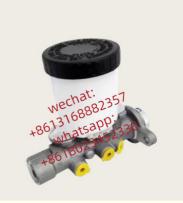

## **Detailed Description:**

46010-09G00 4601009G00 For Brake Master Cylinder Xutlin For Nissan Pickup 1995-1996 D21 Pathfinder

| Part Name     | Brake Master Cylinder Xutlin                                          |
|---------------|-----------------------------------------------------------------------|
| OEM           | 46010-09G00 4601009G00                                                |
| Car Mode      | For Nissan Pickup 1995-1996 D21 Pathfinder                            |
| Warranty      | 6 months                                                              |
| MOQ           | 4 pcs                                                                 |
| Brand Name    | xutlin                                                                |
| Shipping Way  | By DHL/FEDEX/UPS,By Air,By Sea                                        |
| Payment Way   | T/T, Paypal,Western Union                                             |
| Packing       | Neutral Packing or As Customers' Request                              |
| Delivery Lime | Within 3 days for small quantity,10 days60 days for large<br>quantity |