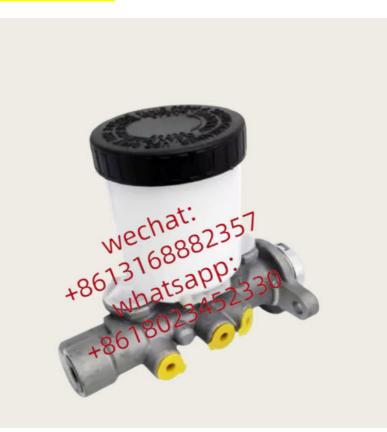

## **Detailed Description:**

46010-09G00 4601009G00 For Brake Master Cylinder Xutlin For Nissan Pickup 1995-1996 D21 Pathfinder

| Part Name     | Brake Master Cylinder Xutlin                                          |
|---------------|-----------------------------------------------------------------------|
| OEM           | 46010-09G00 4601009G00                                                |
| Car Mode      | For Nissan Pickup 1995-1996 D21 Pathfinder                            |
| Warranty      | 6 months                                                              |
| MOQ           | 4 pcs                                                                 |
| Brand Name    | xutlin                                                                |
| Shipping Way  | By DHL/FEDEX/UPS,By Air,By Sea                                        |
| Payment Way   | T/T, Paypal,Western Union                                             |
| Packing       | Neutral Packing or As Customers' Request                              |
| Delivery Lime | Within 3 days for small quantity,10 days60 days for large<br>quantity |