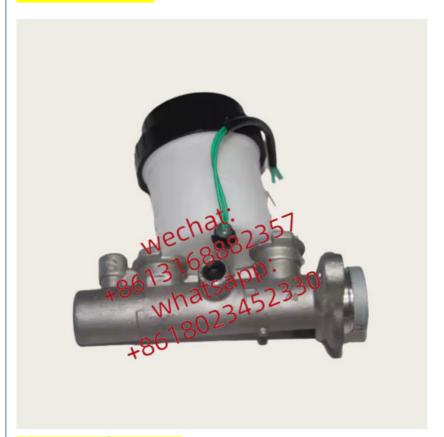

## **Detailed Description:**

Auto Chassis Parts 46010-49L01 4601049L01 For Brake Master Cylinder Xutlin For Nlissan Navara D21

| Part Name         | Brake Master Cylinder Xutlin                                       |
|-------------------|--------------------------------------------------------------------|
| OEM               | 46010-49L01 4601049L01                                             |
| Car Mode          | For Niissan Navara D21                                             |
| Warranty          | 6 months                                                           |
| MOQ               | 4 pcs                                                              |
| Brand Name        | xutlin                                                             |
|                   | By DHL/FEDEX/UPS,By Air,By Sea                                     |
| Payment Way       | T/T, Paypal,Western Union                                          |
| Packing           | Neutral Packing or As Customers' Request                           |
| II JAIIVARV I IMA | Within 3 days for small quantity,10 days60 days for large quantity |

## **Product Pictures:**