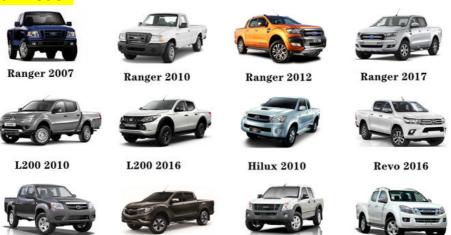

n Navara D21                                             |
| Warranty          | 6 months                                                           |
| MOQ               | 4 pcs                                                              |
| Brand Name        | xutlin                                                             |
|                   | By DHL/FEDEX/UPS,By Air,By Sea                                     |
| Payment Way       | T/T, Paypal,Western Union                                          |
| Packing           | Neutral Packing or As Customers' Request                           |
| II JAIIVARV I IMA | Within 3 days for small quantity,10 days60 days for large quantity |

## **Product Pictures:**



# Payment &Shipment:

## **Product Range:**





## Car Model:

BT50 2008



# xutlin Market:

D-MAX 2006

D-MAX 2016

BT50 2016



## FAQ:

Q1. What is your terms of packing?
A: Generally, we pack our goods in neutral white boxes and brown cartons. If you have legally registered patent, we can pack the goods as your requirement.

Q2. What is your terms of payment?

A: T/T 30% as deposit, and 70% before delivery. We'll show you the photos of the products and packages before you pay the balance.

Q3. What is your terms of delivery?

A: EXW, FOB, CFR, CIF, DDU.

Q4. How about your delivery time?

A: Generally, I will send goods within 3 days if I have stocks after receiving your advance payment. The specific delivery time depends

on the items and the quantity of your order.

Q5. Can you produce according to the samples?

A: Yes, we can produce by your samples or t