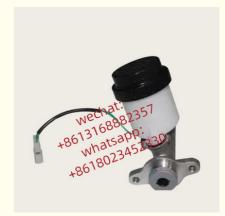

## **Detailed Description:**

Auto Chassis Parts 46010-49L01 4601049L01 For Brake Master Cylinder Xutlin For Nlissan Navara D21

| Part Name         | Brake Master Cylinder Xutlin                                       |
|-------------------|--------------------------------------------------------------------|
| OEM               | 46010-49L01 4601049L01                                             |
| Car Mode          | For Niissan Navara D21                                             |
| Warranty          | 6 months                                                           |
| MOQ               | 4 pcs                                                              |
| Brand Name        | xutlin                                                             |
|                   | By DHL/FEDEX/UPS,By Air,By Sea                                     |
| Payment Way       | T/T, Paypal,Western Union                                          |
| Packing           | Neutral Packing or As Customers' Request                           |
| II JAIIVARV I IMA | Within 3 days for small quantity,10 days60 days for large quantity |

## **Product Pictures:**