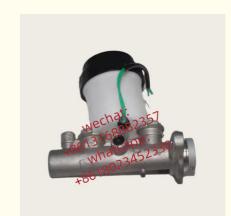

## **Detailed Description:**

Auto Chassis Parts 46010-49L01 4601049L01 For Brake Master Cylinder Xutlin For Nlissan Navara D21

| Part Name         | Brake Master Cylinder Xutlin                                       |
|-------------------|--------------------------------------------------------------------|
| OEM               | 46010-49L01 4601049L01                                             |
| Car Mode          | For Niissan Navara D21                                             |
| Warranty          | 6 months                                                           |
| MOQ               | 4 pcs                                                              |
| Brand Name        | xutlin                                                             |
|                   | By DHL/FEDEX/UPS,By Air,By Sea                                     |
| Payment Way       | T/T, Paypal,Western Union                                          |
| Packing           | Neutral Packing or As Customers' Request                           |
| II JAIIVARV I IMA | Within 3 days for small quantity,10 days60 days for large quantity |

## **Product Pictures:**