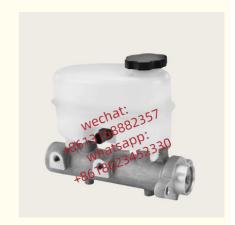

## **Detailed Description:**

Auto Chassis Parts 15936936 M630595 For Brake Master Cylinder Xutlin For Chevrolet Express GMC Savana

| Part Name      | Brake Master Cylinder Xutlin                                       |
|----------------|--------------------------------------------------------------------|
| OEM            | 15936936 M630595                                                   |
| Car Mode       | For Chevrolet Express GMC Savana                                   |
| Warranty       | 6 months                                                           |
| MOQ            | 4 pcs                                                              |
|                | xutlin                                                             |
|                | By DHL/FEDEX/UPS,By Air,By Sea                                     |
| Payment Way    | T/T, Paypal,Western Union                                          |
| Packing        | Neutral Packing or As Customers' Request                           |
| IDELIVERY TIME | Within 3 days for small quantity,10 days60 days for large quantity |