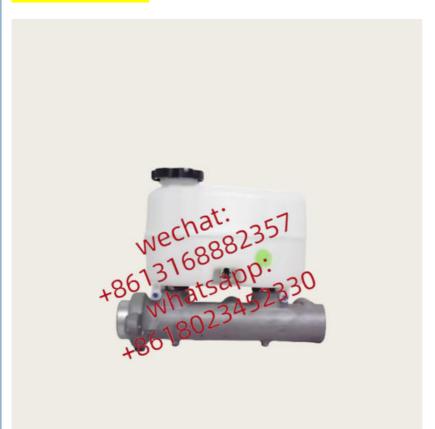

# Auto Chassis Parts 15936936 M630595 For Brake Master Cylinder Xutlin For Chevrolet Express GMC Savana

## **Detailed Description:**

Auto Chassis Parts 15936936 M630595 For Brake Master Cylinder Xutlin For Chevrolet Express GMC Savana

| Part Name      | Brake Master Cylinder Xutlin                                       |
|----------------|--------------------------------------------------------------------|
| OEM            | 15936936 M630595                                                   |
| Car Mode       | For Chevrolet Express GMC Savana                                   |
| Warranty       | 6 months                                                           |
| MOQ            | 4 pcs                                                              |
|                | xutlin                                                             |
|                | By DHL/FEDEX/UPS,By Air,By Sea                                     |
| Payment Way    | T/T, Paypal,Western Union                                          |
| Packing        | Neutral Packing or As Customers' Request                           |
| IDELIVERY TIME | Within 3 days for small quantity,10 days60 days for large quantity |