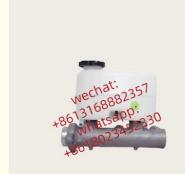

## **Detailed Description:**

Auto Chassis Parts 15936936 M630595 For Brake Master Cylinder Xutlin For Chevrolet Express GMC Savana

| Part Name      | Brake Master Cylinder Xutlin                                       |
|----------------|--------------------------------------------------------------------|
| OEM            | 15936936 M630595                                                   |
| Car Mode       | For Chevrolet Express GMC Savana                                   |
| Warranty       | 6 months                                                           |
| MOQ            | 4 pcs                                                              |
|                | xutlin                                                             |
|                | By DHL/FEDEX/UPS,By Air,By Sea                                     |
| Payment Way    | T/T, Paypal,Western Union                                          |
| Packing        | Neutral Packing or As Customers' Request                           |
| IDELIVERY TIME | Within 3 days for small quantity,10 days60 days for large quantity |