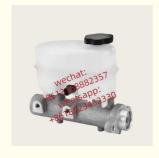

## **Detailed Description:**

Auto Chassis Parts 15936936 M630595 For Brake Master Cylinder Xutlin For Chevrolet Express GMC Savana

| Part Name      | Brake Master Cylinder Xutlin                                       |
|----------------|--------------------------------------------------------------------|
| OEM            | 15936936 M630595                                                   |
| Car Mode       | For Chevrolet Express GMC Savana                                   |
| Warranty       | 6 months                                                           |
| MOQ            | 4 pcs                                                              |
|                | xutlin                                                             |
|                | By DHL/FEDEX/UPS,By Air,By Sea                                     |
| Payment Way    | T/T, Paypal,Western Union                                          |
| Packing        | Neutral Packing or As Customers' Request                           |
| IDELIVERY TIME | Within 3 days for small quantity,10 days60 days for large quantity |