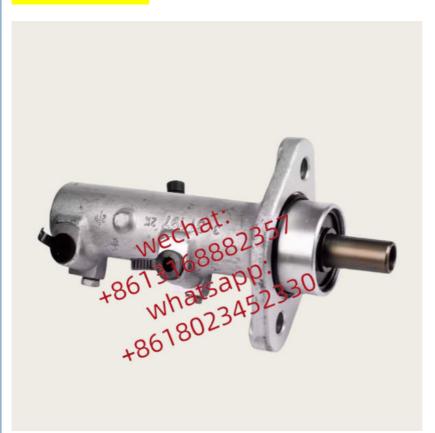

# Auto Chassis Parts 58620-5L000 586205L000 For Brake Master Cylinder Xutlin For Hyundai E-County County

## **Detailed Description:**

Auto Chassis Parts 58620-5L000 586205L000 For Brake Master Cylinder Xutlin For Hyundai E-County County

| Part Name      | Brake Master Cylinder Xutlin                                       |
|----------------|--------------------------------------------------------------------|
| OEM            | 58620-5L000 586205L000                                             |
| Car Mode       | For Hyundai E-County County                                        |
| Warranty       | 6 months                                                           |
| MOQ            | 4 pcs                                                              |
| Brand Name     | xutlin                                                             |
| Shipping Way   | By DHL/FEDEX/UPS,By Air,By Sea                                     |
| Payment Way    | T/T, Paypal,Western Union                                          |
| Packing        | Neutral Packing or As Customers' Request                           |
| IDEIIVERY TIME | Within 3 days for small quantity,10 days60 days for large quantity |