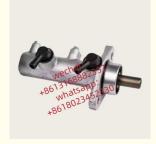

## **Detailed Description:**

Auto Chassis Parts 58620-5L000 586205L000 For Brake Master Cylinder Xutlin For Hyundai E-County County

| Part Name      | Brake Master Cylinder Xutlin                                       |
|----------------|--------------------------------------------------------------------|
| OEM            | 58620-5L000 586205L000                                             |
| Car Mode       | For Hyundai E-County County                                        |
| Warranty       | 6 months                                                           |
| MOQ            | 4 pcs                                                              |
| Brand Name     | xutlin                                                             |
| Shipping Way   | By DHL/FEDEX/UPS,By Air,By Sea                                     |
| Payment Way    | T/T, Paypal,Western Union                                          |
| Packing        | Neutral Packing or As Customers' Request                           |
| IDEIIVERY TIME | Within 3 days for small quantity,10 days60 days for large quantity |

## **Product Pictures:**