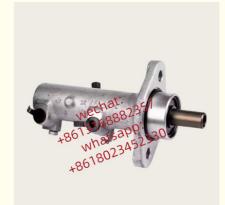

## **Detailed Description:**

Auto Chassis Parts 58620-5L000 586205L000 For Brake Master Cylinder Xutlin For Hyundai E-County County

| Part Name      | Brake Master Cylinder Xutlin                                       |
|----------------|--------------------------------------------------------------------|
| OEM            | 58620-5L000 586205L000                                             |
| Car Mode       | For Hyundai E-County County                                        |
| Warranty       | 6 months                                                           |
| MOQ            | 4 pcs                                                              |
| Brand Name     | xutlin                                                             |
| Shipping Way   | By DHL/FEDEX/UPS,By Air,By Sea                                     |
| Payment Way    | T/T, Paypal,Western Union                                          |
| Packing        | Neutral Packing or As Customers' Request                           |
| IDEIIVERY TIME | Within 3 days for small quantity,10 days60 days for large quantity |

## **Product Pictures:**