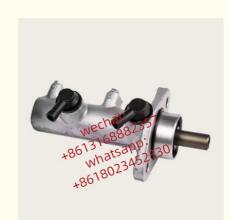

## **Detailed Description:**

Auto Chassis Parts 58620-5L000 586205L000 For Brake Master Cylinder Xutlin For Hyundai E-County County

| Part Name      | Brake Master Cylinder Xutlin                                       |
|----------------|--------------------------------------------------------------------|
| OEM            | 58620-5L000 586205L000                                             |
| Car Mode       | For Hyundai E-County County                                        |
| Warranty       | 6 months                                                           |
| MOQ            | 4 pcs                                                              |
| Brand Name     | xutlin                                                             |
| Shipping Way   | By DHL/FEDEX/UPS,By Air,By Sea                                     |
| Payment Way    | T/T, Paypal,Western Union                                          |
| Packing        | Neutral Packing or As Customers' Request                           |
| IDEIIVERY TIME | Within 3 days for small quantity,10 days60 days for large quantity |

## **Product Pictures:**