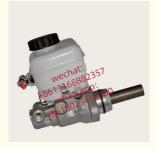

# Auto Chassis Parts 47207-26010 4720726010 For Brake Master Xutlin For Toyota Hiace TRH200 2005-

### **Product Specification**

• Car Model: For Toyota Hiace TRH200 2005-

• Size: Standard/Customized

• Warranty: 6 Months

• Type: Brake Master Cylinder Xutlin

Description: Brand NewMOQ: 4 Pieces

Packaging: Carton/Pallet/Customized

## **Detailed Description:**

Auto Chassis Parts 47207-26010 4720726010 For Brake Master Xutlin For Toyota Hiace TRH200 2005-

| Part Name       | Brake Master Cylinder Xutlin                                       |
|-----------------|--------------------------------------------------------------------|
| OEM             | 47207-26010 4720726010                                             |
| Car Mode        | For Toyota Hiace TRH200 2005-                                      |
| Warranty        | 6 months                                                           |
| MOQ             | 4 pcs                                                              |
|                 | xutlin                                                             |
|                 | By DHL/FEDEX/UPS,By Air,By Sea                                     |
| Payment Way     | T/T, Paypal,Western Union                                          |
| Packing         | Neutral Packing or As Customers' Request                           |
| I JEHVERV I IME | Within 3 days for small quantity,10 days60 days for large quantity |