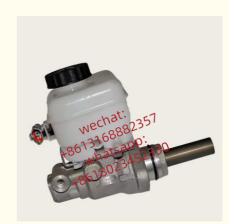

# Auto Chassis Parts 47207-26010 4720726010 For Brake Master Xutlin For Toyota Hiace TRH200 2005-

### **Product Specification**

• Car Model: For Toyota Hiace TRH200 2005-

• Size: Standard/Customized

• Warranty: 6 Months

• Type: Brake Master Cylinder Xutlin

Description: Brand NewMOQ: 4 Pieces

Packaging: Carton/Pallet/Customized

## **Detailed Description:**

Auto Chassis Parts 47207-26010 4720726010 For Brake Master Xutlin For Toyota Hiace TRH200 2005-

| Part Name       | Brake Master Cylinder Xutlin                                       |
|-----------------|--------------------------------------------------------------------|
| OEM             | 47207-26010 4720726010                                             |
| Car Mode        | For Toyota Hiace TRH200 2005-                                      |
| Warranty        | 6 months                                                           |
| MOQ             | 4 pcs                                                              |
|                 | xutlin                                                             |
|                 | By DHL/FEDEX/UPS,By Air,By Sea                                     |
| Payment Way     | T/T, Paypal,Western Union                                          |
| Packing         | Neutral Packing or As Customers' Request                           |
| I JEHVERV I IME | Within 3 days for small quantity,10 days60 days for large quantity |