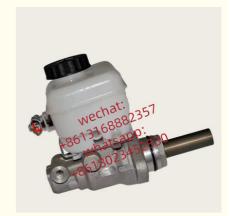

# Auto Chassis Parts 47207-26010 4720726010 For Brake Master Xutlin For Toyota Hiace TRH200 2005-

### **Product Specification**

• Car Model: For Toyota Hiace TRH200 2005-

• Size: Standard/Customized

• Warranty: 6 Months

• Type: Brake Master Cylinder Xutlin

Description: Brand NewMOQ: 4 Pieces

Packaging: Carton/Pallet/Customized

## **Detailed Description:**

Auto Chassis Parts 47207-26010 4720726010 For Brake Master Xutlin For Toyota Hiace TRH200 2005-

| Part Name       | Brake Master Cylinder Xutlin                                       |
|-----------------|--------------------------------------------------------------------|
| OEM             | 47207-26010 4720726010                                             |
| Car Mode        | For Toyota Hiace TRH200 2005-                                      |
| Warranty        | 6 months                                                           |
| MOQ             | 4 pcs                                                              |
|                 | xutlin                                                             |
|                 | By DHL/FEDEX/UPS,By Air,By Sea                                     |
| Payment Way     | T/T, Paypal,Western Union                                          |
| Packing         | Neutral Packing or As Customers' Request                           |
| I JEHVERV I IME | Within 3 days for small quantity,10 days60 days for large quantity |