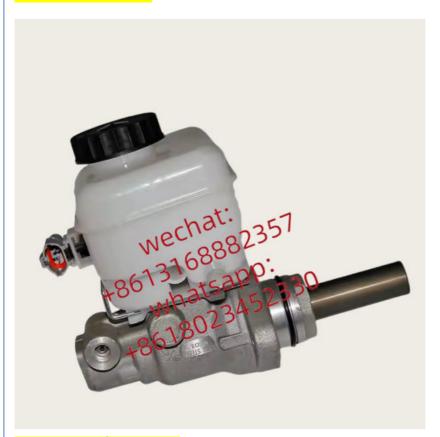

# Auto Chassis Parts 47207-26010 4720726010 For Brake Master Xutlin For Toyota Hiace TRH200 2005-

### **Product Specification**

• Car Model: For Toyota Hiace TRH200 2005-

• Size: Standard/Customized

• Warranty: 6 Months

• Type: Brake Master Cylinder Xutlin

Description: Brand NewMOQ: 4 Pieces

Packaging: Carton/Pallet/Customized

## **Detailed Description:**

Auto Chassis Parts 47207-26010 4720726010 For Brake Master Xutlin For Toyota Hiace TRH200 2005-

| Part Name       | Brake Master Cylinder Xutlin                                       |
|-----------------|--------------------------------------------------------------------|
| OEM             | 47207-26010 4720726010                                             |
| Car Mode        | For Toyota Hiace TRH200 2005-                                      |
| Warranty        | 6 months                                                           |
| MOQ             | 4 pcs                                                              |
|                 | xutlin                                                             |
|                 | By DHL/FEDEX/UPS,By Air,By Sea                                     |
| Payment Way     | T/T, Paypal,Western Union                                          |
| Packing         | Neutral Packing or As Customers' Request                           |
| I JEHVERV I IME | Within 3 days for small quantity,10 days60 days for large quantity |