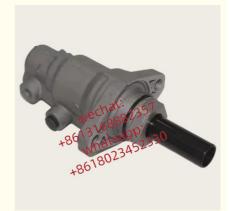

# **Detailed Description:**

Auto Chassis Parts 47207-26010 4720726010 For Brake Master Cylinder Xutlin for Toyota Hiace KDH200 2006-2014

| Part Name         | Brake Master Cylinder Xutlin                                       |
|-------------------|--------------------------------------------------------------------|
| OEM               | 47207-26010 4720726010                                             |
| Car Mode          | For Toyota Hiace KDH200 2006-2014                                  |
| Warranty          | 6 months                                                           |
| MOQ               | 4 pcs                                                              |
| Brand Name        | xutlin                                                             |
|                   | By DHL/FEDEX/UPS,By Air,By Sea                                     |
| Payment Way       | T/T, Paypal,Western Union                                          |
| Packing           | Neutral Packing or As Customers' Request                           |
| II JAIIVARV I IMA | Within 3 days for small quantity,10 days60 days for large quantity |