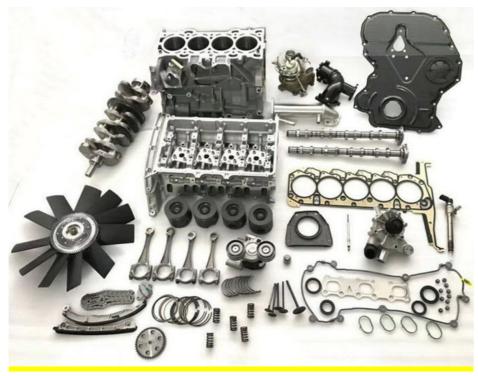

r Mode          | For Toyota Hiace KDH200 2006-2014                                  |
| Warranty          | 6 months                                                           |
| MOQ               | 4 pcs                                                              |
| Brand Name        | xutlin                                                             |
|                   | By DHL/FEDEX/UPS,By Air,By Sea                                     |
| Payment Way       | T/T, Paypal,Western Union                                          |
| Packing           | Neutral Packing or As Customers' Request                           |
| II JAIIVARV I IMA | Within 3 days for small quantity,10 days60 days for large quantity |

## **Product Pictures:**



# Payment &Shipment:

## **Product Range:**





### Car Model:

BT50 2008



# xutlin Market:

D-MAX 2006

D-MAX 2016

BT50 2016



### FAQ:

Q1. What is your terms of packing?
A: Generally, we pack our goods in neutral white boxes and brown cartons. If you have legally registered patent, we can pack the goods as your requirement.

Q2. What is your terms of payment?

A: T/T 30% as deposit, and 70% before delivery. We'll show you the photos of the products and packages before you pay the balance.

Q3. What is your terms of delivery?

A: EXW, FOB, CFR, CIF, DDU.

Q4. How about your delivery time?

A: Generally, I will send goods within 3 days if I have stocks after receiving your advance payment. The specific delivery time depends

on the items and the quantity of your order.

Q5. Can you produce according to the samples?

A: Yes, we ca