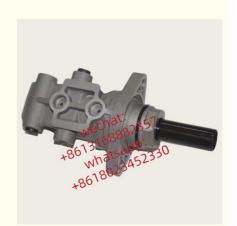

# **Detailed Description:**

Auto Chassis Parts 47207-26010 4720726010 For Brake Master Cylinder Xutlin for Toyota Hiace KDH200 2006-2014

| Part Name         | Brake Master Cylinder Xutlin                                       |
|-------------------|--------------------------------------------------------------------|
| OEM               | 47207-26010 4720726010                                             |
| Car Mode          | For Toyota Hiace KDH200 2006-2014                                  |
| Warranty          | 6 months                                                           |
| MOQ               | 4 pcs                                                              |
| Brand Name        | xutlin                                                             |
|                   | By DHL/FEDEX/UPS,By Air,By Sea                                     |
| Payment Way       | T/T, Paypal,Western Union                                          |
| Packing           | Neutral Packing or As Customers' Request                           |
| II JAIIVARV I IMA | Within 3 days for small quantity,10 days60 days for large quantity |