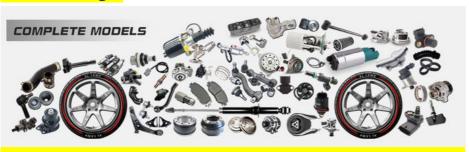

Car Mode          | For Toyota Hiace KDH200 2006-2014                                  |
| Warranty          | 6 months                                                           |
| MOQ               | 4 pcs                                                              |
| Brand Name        | xutlin                                                             |
|                   | By DHL/FEDEX/UPS,By Air,By Sea                                     |
| Payment Way       | T/T, Paypal,Western Union                                          |
| Packing           | Neutral Packing or As Customers' Request                           |
| II JAIIVARV I IMA | Within 3 days for small quantity,10 days60 days for large quantity |

## **Product Pictures:**



# Payment &Shipment:

## **Product Range:**





### Car Model:

BT50 2008



# xutlin Market:

D-MAX 2006

D-MAX 2016

BT50 2016



### FAQ:

Q1. What is your terms of packing?
A: Generally, we pack our goods in neutral white boxes and brown cartons. If you have legally registered patent, we can pack the goods as your requirement.

Q2. What is your terms of payment?

A: T/T 30% as deposit, and 70% before delivery. We'll show you the photos of the products and packages before you pay the balance.

Q3. What is your terms of delivery?

A: EXW, FOB, CFR, CIF, DDU.

Q4. How about your delivery time?

A: Generally, I will send goods within 3 days if I have stocks after receiving your advance payment. The specific delivery time depends

on the items and the quantity of your order.

Q5. Can you produce according to the samples?

A: Yes, we