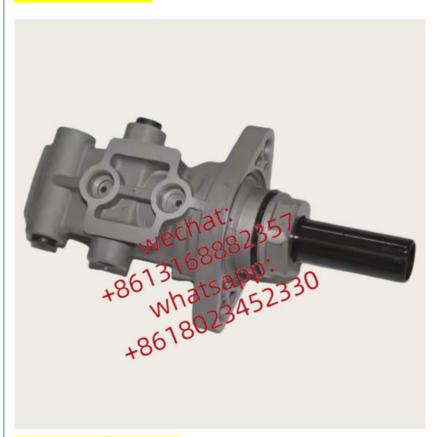

# **Detailed Description:**

Auto Chassis Parts 47207-26010 4720726010 For Brake Master Cylinder Xutlin for Toyota Hiace KDH200 2006-2014

| Part Name         | Brake Master Cylinder Xutlin                                       |
|-------------------|--------------------------------------------------------------------|
| OEM               | 47207-26010 4720726010                                             |
| Car Mode          | For Toyota Hiace KDH200 2006-2014                                  |
| Warranty          | 6 months                                                           |
| MOQ               | 4 pcs                                                              |
| Brand Name        | xutlin                                                             |
|                   | By DHL/FEDEX/UPS,By Air,By Sea                                     |
| Payment Way       | T/T, Paypal,Western Union                                          |
| Packing           | Neutral Packing or As Customers' Request                           |
| II JAIIVARV I IMA | Within 3 days for small quantity,10 days60 days for large quantity |