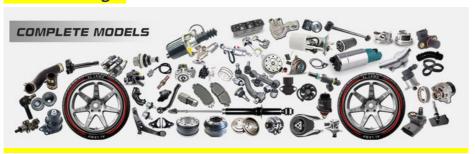

|
| Car Mode        | For Toyota Yaris NCP91                                    |
| Warranty        | 6 months                                                  |
| MOQ             | 4 pcs                                                     |
|                 | xutlin                                                    |
|                 | By DHL/FEDEX/UPS,By Air,By Sea                            |
| Payment Way     | T/T, Paypal,Western Union                                 |
| Packing         | Neutral Packing or As Customers' Request                  |
| I JOHNOTO I IMO | Within 3 days for small quantity,10 days60 days for large |
|                 | quantity                                                  |

# **Product Pictures:**



# Payment &Shipment:

# **Product Range:**





# Car Model:

BT50 2008



# xutlin Market:

D-MAX 2006

D-MAX 2016

BT50 2016



# FAQ:

Q1. What is your terms of packing?
A: Generally, we pack our goods in neutral white boxes and brown cartons. If you have legally registered patent, we can pack the goods as your requirement.

Q2. What is your terms of payment?

A: T/T 30% as deposit, and 70% before delivery. We'll show you the photos of the products and packages before you pay the balance.

Q3. What is your terms of delivery?

A: EXW, FOB, CFR, CIF, DDU.

Q4. How about your delivery time?

A: Generally, I will send goods within 3 days if I have stocks after receiving your advance payment. The specific delivery time depends

on the items and the quantity of your order.

Q5. Can you produce according to the samples?

A: Yes, we can