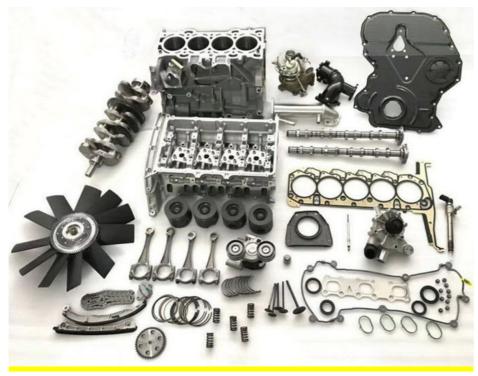

|
| Car Mode        | For Toyota Yaris NCP91                                    |
| Warranty        | 6 months                                                  |
| MOQ             | 4 pcs                                                     |
|                 | xutlin                                                    |
|                 | By DHL/FEDEX/UPS,By Air,By Sea                            |
| Payment Way     | T/T, Paypal,Western Union                                 |
| Packing         | Neutral Packing or As Customers' Request                  |
| I JOHNOTO I IMO | Within 3 days for small quantity,10 days60 days for large |
|                 | quantity                                                  |

# **Product Pictures:**



# Payment &Shipment:

# **Product Range:**





# Car Model:

BT50 2008



# xutlin Market:

D-MAX 2006

D-MAX 2016

BT50 2016



# FAQ:

Q1. What is your terms of packing?
A: Generally, we pack our goods in neutral white boxes and brown cartons. If you have legally registered patent, we can pack the goods as your requirement.

Q2. What is your terms of payment?

A: T/T 30% as deposit, and 70% before delivery. We'll show you the photos of the products and packages before you pay the balance.

Q3. What is your terms of delivery?

A: EXW, FOB, CFR, CIF, DDU.

Q4. How about your delivery time?

A: Generally, I will send goods within 3 days if I have stocks after receiving your advance payment. The specific delivery time depends

on the items and the quantity of your order.

Q5. Can you produce according to the samples?

A: Yes, we can pr