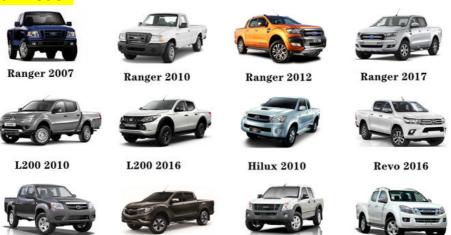

or Toyota Yaris NCP91                                    |
| Warranty        | 6 months                                                  |
| MOQ             | 4 pcs                                                     |
|                 | xutlin                                                    |
|                 | By DHL/FEDEX/UPS,By Air,By Sea                            |
| Payment Way     | T/T, Paypal,Western Union                                 |
| Packing         | Neutral Packing or As Customers' Request                  |
| I JOHNOTO I IMO | Within 3 days for small quantity,10 days60 days for large |
|                 | quantity                                                  |

# **Product Pictures:**



# Payment &Shipment:

# **Product Range:**





# Car Model:

BT50 2008



# xutlin Market:

D-MAX 2006

D-MAX 2016

BT50 2016



# FAQ:

Q1. What is your terms of packing?
A: Generally, we pack our goods in neutral white boxes and brown cartons. If you have legally registered patent, we can pack the goods as your requirement.

Q2. What is your terms of payment?

A: T/T 30% as deposit, and 70% before delivery. We'll show you the photos of the products and packages before you pay the balance.

Q3. What is your terms of delivery?

A: EXW, FOB, CFR, CIF, DDU.

Q4. How about your delivery time?

A: Generally, I will send goods within 3 days if I have stocks after receiving your advance payment. The specific delivery time depends

on the items and the quantity of your order.

Q5. Can you produce according to the samples?

A: Yes, we can produce by your samples or te