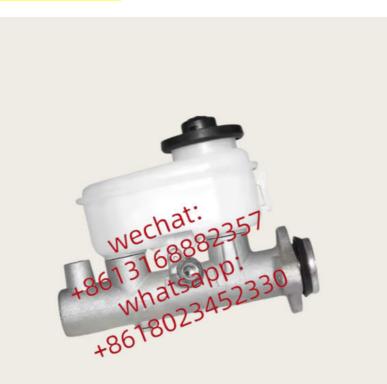

# 47201-33130 4720133130 For Brake Master Cylinder Xutlin For Toyota Camry SXV2#,MCV10,MCV20;Lexus ES300 MCV20 1997-

## **Detailed Description:**

Auto Chassis Parts 47201-33130 4720133130 For Brake Master Cylinder Xutlin For Toyota Camry SXV2#,MCV10,MCV20;Lexus ES300 MCV20 1997-

| Part Name          | Brake Master Cylinder Xutlin                                       |
|--------------------|--------------------------------------------------------------------|
| OEM                | 47201-33130 4720133130                                             |
| Car Mode           | For Toyota Camry SXV2#,MCV10,MCV20;Lexus ES300 MCV20 1997-         |
| Warranty           | 6 months                                                           |
| MOQ                | 4 pcs                                                              |
| Brand Name         | xutlin                                                             |
| Shipping Way       | By DHL/FEDEX/UPS,By Air,By Sea                                     |
| Payment Way        | T/T, Paypal,Western Union                                          |
| Packing            | Neutral Packing or As Customers' Request                           |
| I JEIIVELV I IIIIE | Within 3 days for small quantity,10 days60 days for large quantity |

# **Product Pictures:**