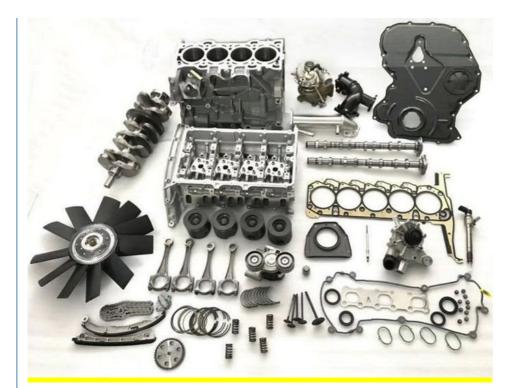

| For Toyota Camry SXV2#,MCV10,MCV20;Lexus ES300 MCV20 1997-         |
| Warranty           | 6 months                                                           |
| MOQ                | 4 pcs                                                              |
| Brand Name         | xutlin                                                             |
| Shipping Way       | By DHL/FEDEX/UPS,By Air,By Sea                                     |
| Payment Way        | T/T, Paypal,Western Union                                          |
| Packing            | Neutral Packing or As Customers' Request                           |
| I JEIIVELV I IIIIE | Within 3 days for small quantity,10 days60 days for large quantity |

# **Product Pictures:**



# Payment & Shipment:

## **Product Range:**





Car Model:



Ranger 2007



L200 2010

BT50 2008



Ranger 2010

L200 2016

BT50 2016





Ranger 2012

Hilux 2010





Ranger 2017

ATTA-

Revo 2016

**D-MAX 2016** 

xutlin Market:



## FAQ:

Q1. What is your terms of packing? A: Generally, we pack our goods in neutral white boxes and brown cartons. If you have legally registered patent, we can pack the goods as your requirement.

Q2. What is your terms of payment?

A: T/T 30% as deposit, and 70% before delivery. We'll show you the photos of the products and packages before you pay the balance.

Q3. What is your terms of delivery? A: EXW, FOB, CFR, CIF, DDU. Q4. How about your delivery time?

A: Generally, I will send goods within 3 days if I have stocks after receiving your advance payment. The specific delivery time depends

on the