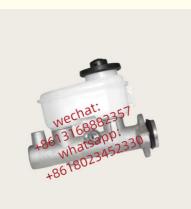

# 47201-33130 4720133130 For Brake Master Cylinder Xutlin For Toyota Camry SXV2#,MCV10,MCV20;Lexus ES300 MCV20 1997-

## **Detailed Description:**

Auto Chassis Parts 47201-33130 4720133130 For Brake Master Cylinder Xutlin For Toyota Camry SXV2#,MCV10,MCV20;Lexus ES300 MCV20 1997-

| Part Name          | Brake Master Cylinder Xutlin                                       |
|--------------------|--------------------------------------------------------------------|
| OEM                | 47201-33130 4720133130                                             |
| Car Mode           | For Toyota Camry SXV2#,MCV10,MCV20;Lexus ES300 MCV20 1997-         |
| Warranty           | 6 months                                                           |
| MOQ                | 4 pcs                                                              |
| Brand Name         | xutlin                                                             |
| Shipping Way       | By DHL/FEDEX/UPS,By Air,By Sea                                     |
| Payment Way        | T/T, Paypal,Western Union                                          |
| Packing            | Neutral Packing or As Customers' Request                           |
| I JEIIVELV I IIIIE | Within 3 days for small quantity,10 days60 days for large quantity |