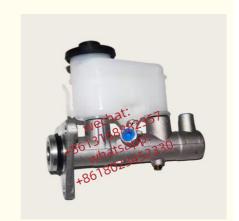

### **Product Pictures:**

### **Detailed Description:**

Auto Chassis Parts 47201-12820 4720112820 For Brake Master Xutlin For Toyota Corolla AE101 EE101 1996-

| Part Name        | Brake Master Cylinder Xutlin                              |
|------------------|-----------------------------------------------------------|
| OEM              | 47201-12820 4720112820                                    |
| Car Mode         | For Toyota Corolla AE101 EE101 1996-                      |
|                  | 6 months                                                  |
| MOQ              | 4 pcs                                                     |
|                  | xutlin                                                    |
|                  | By DHL/FEDEX/UPS,By Air,By Sea                            |
| Payment Way      | T/T, Paypal,Western Union                                 |
| Packing          | Neutral Packing or As Customers' Request                  |
| I JAIIVARV I IMA | Within 3 days for small quantity,10 days60 days for large |
|                  | quantity                                                  |