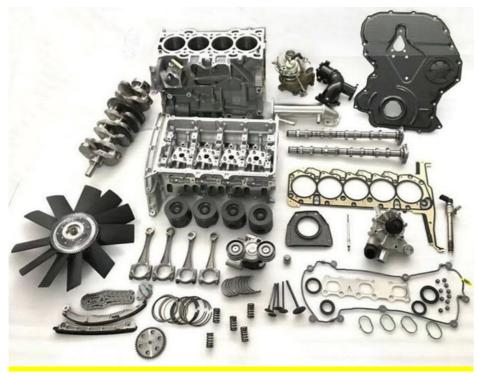

de         | For Toyota Corolla AE101 EE101 1996-                      |
|                  | 6 months                                                  |
| MOQ              | 4 pcs                                                     |
|                  | xutlin                                                    |
|                  | By DHL/FEDEX/UPS,By Air,By Sea                            |
| Payment Way      | T/T, Paypal,Western Union                                 |
| Packing          | Neutral Packing or As Customers' Request                  |
| I JAIIVARV I IMA | Within 3 days for small quantity,10 days60 days for large |
|                  | quantity                                                  |

### **Product Pictures:**



## Payment &Shipment:

### **Product Range:**





#### Car Model:

BT50 2008



## xutlin Market:

D-MAX 2006

D-MAX 2016

BT50 2016



#### FAQ:

Q1. What is your terms of packing?
A: Generally, we pack our goods in neutral white boxes and brown cartons. If you have legally registered patent, we can pack the goods as your requirement.

Q2. What is your terms of payment?

A: T/T 30% as deposit, and 70% before delivery. We'll show you the photos of the products and packages before you pay the balance.

Q3. What is your terms of delivery?

A: EXW, FOB, CFR, CIF, DDU.

Q4. How about your delivery time?

A: Generally, I will send goods within 3 days if I have stocks after receiving your advance payment. The specific delivery time depends

on the items and the quantity of your order.

Q5. Can you produce according to the samples?

A: Yes, we