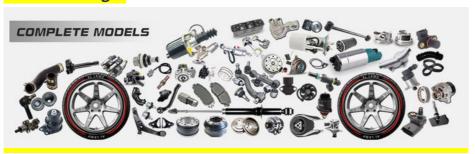

Mode         | For Toyota Corolla AE101 EE101 1996-                      |
|                  | 6 months                                                  |
| MOQ              | 4 pcs                                                     |
|                  | xutlin                                                    |
|                  | By DHL/FEDEX/UPS,By Air,By Sea                            |
| Payment Way      | T/T, Paypal,Western Union                                 |
| Packing          | Neutral Packing or As Customers' Request                  |
| I JAIIVARV I IMA | Within 3 days for small quantity,10 days60 days for large |
|                  | quantity                                                  |

### **Product Pictures:**



## Payment &Shipment:

### **Product Range:**





#### Car Model:

BT50 2008



## xutlin Market:

D-MAX 2006

D-MAX 2016

BT50 2016



#### FAQ:

Q1. What is your terms of packing?
A: Generally, we pack our goods in neutral white boxes and brown cartons. If you have legally registered patent, we can pack the goods as your requirement.

Q2. What is your terms of payment?

A: T/T 30% as deposit, and 70% before delivery. We'll show you the photos of the products and packages before you pay the balance.

Q3. What is your terms of delivery?

A: EXW, FOB, CFR, CIF, DDU.

Q4. How about your delivery time?

A: Generally, I will send goods within 3 days if I have stocks after receiving your advance payment. The specific delivery time depends

on the items and the quantity of your order.

Q5. Can you produce according to the samples?

A: Yes,