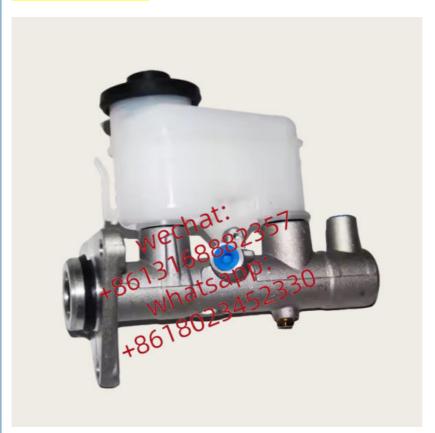

### **Product Pictures:**

### **Detailed Description:**

Auto Chassis Parts 47201-12820 4720112820 For Brake Master Xutlin For Toyota Corolla AE101 EE101 1996-

| Part Name        | Brake Master Cylinder Xutlin                              |
|------------------|-----------------------------------------------------------|
| OEM              | 47201-12820 4720112820                                    |
| Car Mode         | For Toyota Corolla AE101 EE101 1996-                      |
|                  | 6 months                                                  |
| MOQ              | 4 pcs                                                     |
|                  | xutlin                                                    |
|                  | By DHL/FEDEX/UPS,By Air,By Sea                            |
| Payment Way      | T/T, Paypal,Western Union                                 |
| Packing          | Neutral Packing or As Customers' Request                  |
| I JAIIVARV I IMA | Within 3 days for small quantity,10 days60 days for large |
|                  | quantity                                                  |