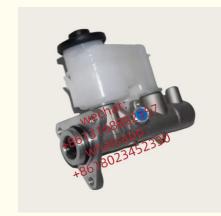

### **Product Pictures:**

### **Detailed Description:**

Auto Chassis Parts 47201-12820 4720112820 For Brake Master Xutlin For Toyota Corolla AE101 EE101 1996-

| Part Name        | Brake Master Cylinder Xutlin                              |
|------------------|-----------------------------------------------------------|
| OEM              | 47201-12820 4720112820                                    |
| Car Mode         | For Toyota Corolla AE101 EE101 1996-                      |
|                  | 6 months                                                  |
| MOQ              | 4 pcs                                                     |
|                  | xutlin                                                    |
|                  | By DHL/FEDEX/UPS,By Air,By Sea                            |
| Payment Way      | T/T, Paypal,Western Union                                 |
| Packing          | Neutral Packing or As Customers' Request                  |
| I JAIIVARV I IMA | Within 3 days for small quantity,10 days60 days for large |
|                  | quantity                                                  |