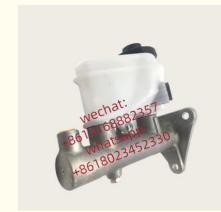

# **Product Pictures:**

## **Detailed Description:**

Auto Chassis Parts 47201-12801 4720112801 For Brake Master Cylinder Xutlin For Toyota Corolla 1996-

| Part Name     | Brake Master Cylinder Xutlin                                       |
|---------------|--------------------------------------------------------------------|
| OEM           | 47201-12801 4720112801                                             |
| Car Mode      | For Toyota Corolla 1996-                                           |
| Warranty      | 6 months                                                           |
| MOQ           | 4 pcs                                                              |
| Brand Name    | xutlin                                                             |
| Shipping Way  | By DHL/FEDEX/UPS,By Air,By Sea                                     |
| •             | T/T, Paypal,Western Union                                          |
|               | Neutral Packing or As Customers' Request                           |
| IDENVERY TIME | Within 3 days for small quantity,10 days60 days for large quantity |
|               | 1                                                                  |