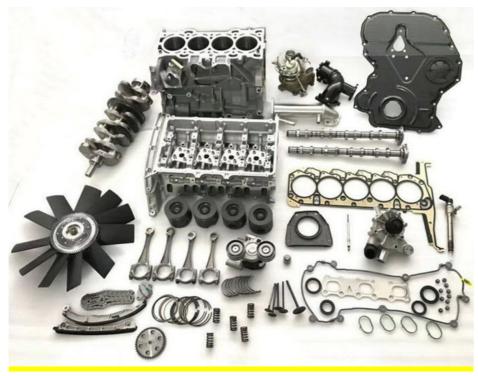

|
| Warranty      | 6 months                                                           |
| MOQ           | 4 pcs                                                              |
| Brand Name    | xutlin                                                             |
| Shipping Way  | By DHL/FEDEX/UPS,By Air,By Sea                                     |
| •             | T/T, Paypal,Western Union                                          |
|               | Neutral Packing or As Customers' Request                           |
| IDENVERY TIME | Within 3 days for small quantity,10 days60 days for large quantity |
|               | 1                                                                  |

# **Product Pictures:**



# Payment &Shipment:

## **Product Range:**





#### Car Model:

BT50 2008



# xutlin Market:

D-MAX 2006

D-MAX 2016

BT50 2016



#### FAQ:

Q1. What is your terms of packing?
A: Generally, we pack our goods in neutral white boxes and brown cartons. If you have legally registered patent, we can pack the goods as your requirement.

Q2. What is your terms of payment?

A: T/T 30% as deposit, and 70% before delivery. We'll show you the photos of the products and packages before you pay the balance.

Q3. What is your terms of delivery?

A: EXW, FOB, CFR, CIF, DDU.

Q4. How about your delivery time?

A: Generally, I will send goods within 3 days if I have stocks after receiving your advance payment. The specific delivery time depends

on the items and the quantity of your order.

Q5. Can you produce according to the samples?

A: Yes, we