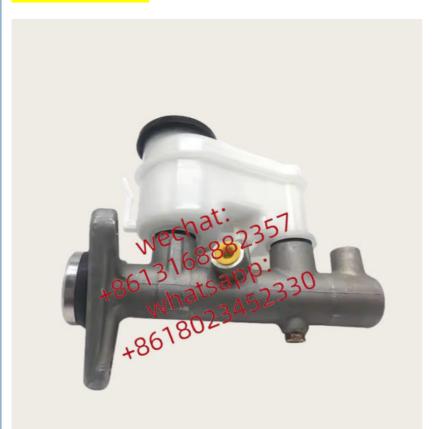

# **Product Pictures:**

## **Detailed Description:**

Auto Chassis Parts 47201-12801 4720112801 For Brake Master Cylinder Xutlin For Toyota Corolla 1996-

| Part Name     | Brake Master Cylinder Xutlin                                       |
|---------------|--------------------------------------------------------------------|
| OEM           | 47201-12801 4720112801                                             |
| Car Mode      | For Toyota Corolla 1996-                                           |
| Warranty      | 6 months                                                           |
| MOQ           | 4 pcs                                                              |
| Brand Name    | xutlin                                                             |
| Shipping Way  | By DHL/FEDEX/UPS,By Air,By Sea                                     |
| •             | T/T, Paypal,Western Union                                          |
|               | Neutral Packing or As Customers' Request                           |
| IDENVERY TIME | Within 3 days for small quantity,10 days60 days for large quantity |
|               | 1                                                                  |