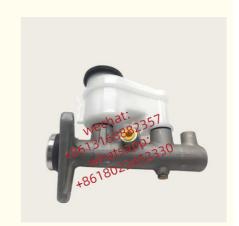

# **Product Pictures:**

## **Detailed Description:**

Auto Chassis Parts 47201-12801 4720112801 For Brake Master Cylinder Xutlin For Toyota Corolla 1996-

| Part Name     | Brake Master Cylinder Xutlin                                       |
|---------------|--------------------------------------------------------------------|
| OEM           | 47201-12801 4720112801                                             |
| Car Mode      | For Toyota Corolla 1996-                                           |
| Warranty      | 6 months                                                           |
| MOQ           | 4 pcs                                                              |
| Brand Name    | xutlin                                                             |
| Shipping Way  | By DHL/FEDEX/UPS,By Air,By Sea                                     |
| •             | T/T, Paypal,Western Union                                          |
|               | Neutral Packing or As Customers' Request                           |
| IDENVERY TIME | Within 3 days for small quantity,10 days60 days for large quantity |
|               | 1                                                                  |