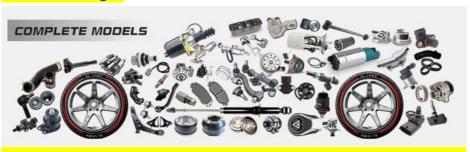

|
| Warranty      | 6 months                                                           |
| MOQ           | 4 pcs                                                              |
| Brand Name    | xutlin                                                             |
| Shipping Way  | By DHL/FEDEX/UPS,By Air,By Sea                                     |
| •             | T/T, Paypal,Western Union                                          |
|               | Neutral Packing or As Customers' Request                           |
| IDENVERY TIME | Within 3 days for small quantity,10 days60 days for large quantity |
|               | 1                                                                  |

# **Product Pictures:**



# Payment &Shipment:

## **Product Range:**





#### Car Model:

BT50 2008



# xutlin Market:

D-MAX 2006

D-MAX 2016

BT50 2016



#### FAQ:

Q1. What is your terms of packing?
A: Generally, we pack our goods in neutral white boxes and brown cartons. If you have legally registered patent, we can pack the goods as your requirement.

Q2. What is your terms of payment?

A: T/T 30% as deposit, and 70% before delivery. We'll show you the photos of the products and packages before you pay the balance.

Q3. What is your terms of delivery?

A: EXW, FOB, CFR, CIF, DDU.

Q4. How about your delivery time?

A: Generally, I will send goods within 3 days if I have stocks after receiving your advance payment. The specific delivery time depends

on the items and the quantity of your order.

Q5. Can you produce according to the samples?

A: Yes, w