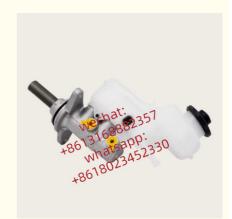

## **Detailed Description:**

Auto Chassis Parts 47201-12B20 4720112B20 For Brake Master Cylinder Xutlin For Toyota Corolla SED WG CE140 ZZE14# 7RE14#

| Part Name       | Brake Master Cylinder Xutlin                              |
|-----------------|-----------------------------------------------------------|
| OEM             | 47201-12B20 4720112B20                                    |
| Car Mode        | For Toyota Corolla SED WG CE140 ZZE14# ZRE14#             |
| Warranty        | 6 months                                                  |
| MOQ             | 4 pcs                                                     |
|                 | xutlin                                                    |
|                 | By DHL/FEDEX/UPS,By Air,By Sea                            |
| Payment Way     | T/T, Paypal,Western Union                                 |
|                 | Neutral Packing or As Customers' Request                  |
| I JOHNOTO I IMO | Within 3 days for small quantity,10 days60 days for large |
|                 | quantity                                                  |

## **Product Pictures:**