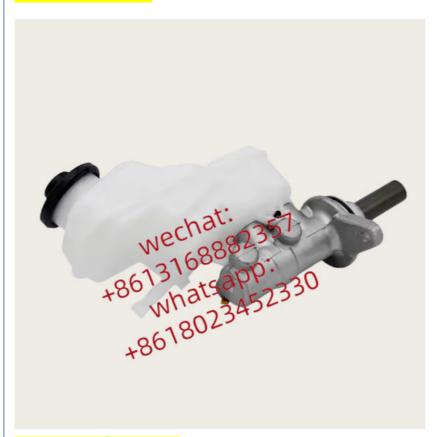

## **Detailed Description:**

Auto Chassis Parts 47201-12B20 4720112B20 For Brake Master Cylinder Xutlin For Toyota Corolla SED WG CE140 ZZE14# 7RE14#

| Part Name       | Brake Master Cylinder Xutlin                              |
|-----------------|-----------------------------------------------------------|
| OEM             | 47201-12B20 4720112B20                                    |
| Car Mode        | For Toyota Corolla SED WG CE140 ZZE14# ZRE14#             |
| Warranty        | 6 months                                                  |
| MOQ             | 4 pcs                                                     |
|                 | xutlin                                                    |
|                 | By DHL/FEDEX/UPS,By Air,By Sea                            |
| Payment Way     | T/T, Paypal,Western Union                                 |
|                 | Neutral Packing or As Customers' Request                  |
| I JOHNOTO I IMO | Within 3 days for small quantity,10 days60 days for large |
|                 | quantity                                                  |

## **Product Pictures:**