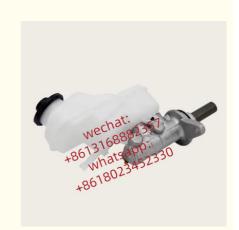

## **Detailed Description:**

Auto Chassis Parts 47201-12B20 4720112B20 For Brake Master Cylinder Xutlin For Toyota Corolla SED WG CE140 ZZE14# 7RE14#

| Part Name       | Brake Master Cylinder Xutlin                              |
|-----------------|-----------------------------------------------------------|
| OEM             | 47201-12B20 4720112B20                                    |
| Car Mode        | For Toyota Corolla SED WG CE140 ZZE14# ZRE14#             |
| Warranty        | 6 months                                                  |
| MOQ             | 4 pcs                                                     |
|                 | xutlin                                                    |
|                 | By DHL/FEDEX/UPS,By Air,By Sea                            |
| Payment Way     | T/T, Paypal,Western Union                                 |
|                 | Neutral Packing or As Customers' Request                  |
| I JOHNOTO I IMO | Within 3 days for small quantity,10 days60 days for large |
|                 | quantity                                                  |

## **Product Pictures:**