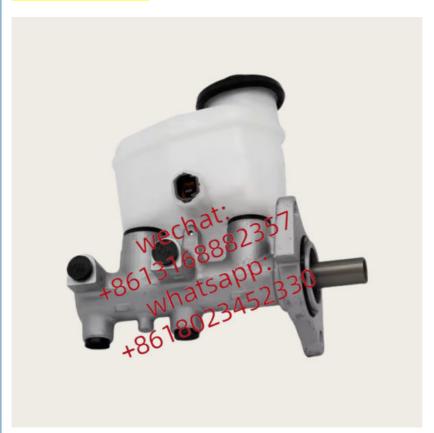

# Auto Chassis Parts 47201-0C031 47201-0C040 472010C031 472010C040 For Brake Master Cylinder Sub Assembly Toyota Sequoi

# **Detailed Description:**

Auto Chassis Parts 47201-0C031 47201-0C040 472010C031 472010C040 For Brake Master Cylinder Sub Assembly for Toyota Sequoia UCK35 45 4HC 2001-2007

| Part Name      | Brake Master Cylinder Xutlin                                       |
|----------------|--------------------------------------------------------------------|
| OEM            | 47201-0C031 47201-0C040 472010C031 472010C040                      |
| Car Mode       | For Toyota Sequoia UCK35 45 4HC 2001-2007                          |
| Warranty       | 6 months                                                           |
| MOQ            | 4 pcs                                                              |
| Brand Name     | xutlin                                                             |
| Shipping Way   | By DHL/FEDEX/UPS,By Air,By Sea                                     |
| Payment Way    | T/T, Paypal,Western Union                                          |
| Packing        | Neutral Packing or As Customers' Request                           |
| IDEIIVERY TIME | Within 3 days for small quantity,10 days60 days for large quantity |

# **Product Pictures:**