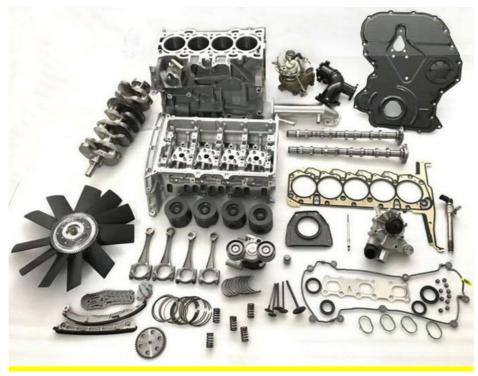

|
| Car Mode       | For Toyota Sequoia UCK35 45 4HC 2001-2007                          |
| Warranty       | 6 months                                                           |
| MOQ            | 4 pcs                                                              |
| Brand Name     | xutlin                                                             |
| Shipping Way   | By DHL/FEDEX/UPS,By Air,By Sea                                     |
| Payment Way    | T/T, Paypal,Western Union                                          |
| Packing        | Neutral Packing or As Customers' Request                           |
| IDEIIVERY TIME | Within 3 days for small quantity,10 days60 days for large quantity |

# **Product Pictures:**



### Payment &Shipment:

#### **Product Range:**





#### Car Model:

BT50 2008



# xutlin Market:

D-MAX 2006

D-MAX 2016

BT50 2016



#### FAQ:

Q1. What is your terms of packing?
A: Generally, we pack our goods in neutral white boxes and brown cartons. If you have legally registered patent, we can pack the goods as your requirement.

Q2. What is your terms of payment?

A: T/T 30% as deposit, and 70% before delivery. We'll show you the photos of the products and packages before you pay the balance.

Q3. What is your terms of delivery?

A: EXW, FOB, CFR, CIF, DDU.

Q4. How about your delivery time?

A: Generally, I will send goods within 3 days if I have stocks after receiving your advance payment. The specific delivery time depends

on the items and the quantity of your order.

Q5. Can you produce according to the samples?

A: Yes, we