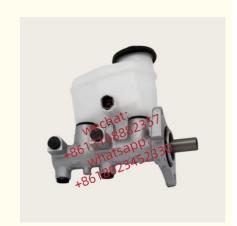

# Auto Chassis Parts 47201-0C031 47201-0C040 472010C031 472010C040 For Brake Master Cylinder Sub Assembly Toyota Sequoi

# **Detailed Description:**

Auto Chassis Parts 47201-0C031 47201-0C040 472010C031 472010C040 For Brake Master Cylinder Sub Assembly for Toyota Sequoia UCK35 45 4HC 2001-2007

| Part Name      | Brake Master Cylinder Xutlin                                       |
|----------------|--------------------------------------------------------------------|
| OEM            | 47201-0C031 47201-0C040 472010C031 472010C040                      |
| Car Mode       | For Toyota Sequoia UCK35 45 4HC 2001-2007                          |
| Warranty       | 6 months                                                           |
| MOQ            | 4 pcs                                                              |
| Brand Name     | xutlin                                                             |
| Shipping Way   | By DHL/FEDEX/UPS,By Air,By Sea                                     |
| Payment Way    | T/T, Paypal,Western Union                                          |
| Packing        | Neutral Packing or As Customers' Request                           |
| IDEIIVERY TIME | Within 3 days for small quantity,10 days60 days for large quantity |

# **Product Pictures:**