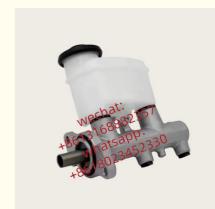

# Auto Chassis Parts 47201-0C031 47201-0C040 472010C031 472010C040 For Brake Master Cylinder Sub Assembly Toyota Sequoi

# **Detailed Description:**

Auto Chassis Parts 47201-0C031 47201-0C040 472010C031 472010C040 For Brake Master Cylinder Sub Assembly for Toyota Sequoia UCK35 45 4HC 2001-2007

| Part Name      | Brake Master Cylinder Xutlin                                       |
|----------------|--------------------------------------------------------------------|
| OEM            | 47201-0C031 47201-0C040 472010C031 472010C040                      |
| Car Mode       | For Toyota Sequoia UCK35 45 4HC 2001-2007                          |
| Warranty       | 6 months                                                           |
| MOQ            | 4 pcs                                                              |
| Brand Name     | xutlin                                                             |
| Shipping Way   | By DHL/FEDEX/UPS,By Air,By Sea                                     |
| Payment Way    | T/T, Paypal,Western Union                                          |
| Packing        | Neutral Packing or As Customers' Request                           |
| IDEIIVERY TIME | Within 3 days for small quantity,10 days60 days for large quantity |

# **Product Pictures:**