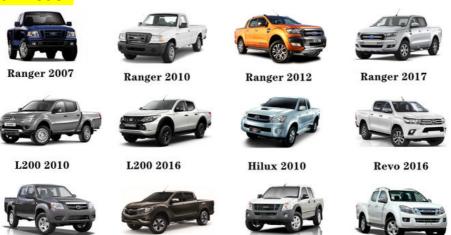

| For Toyota Sequoia UCK35 45 4HC 2001-2007                          |
| Warranty       | 6 months                                                           |
| MOQ            | 4 pcs                                                              |
| Brand Name     | xutlin                                                             |
| Shipping Way   | By DHL/FEDEX/UPS,By Air,By Sea                                     |
| Payment Way    | T/T, Paypal,Western Union                                          |
| Packing        | Neutral Packing or As Customers' Request                           |
| IDEIIVERY TIME | Within 3 days for small quantity,10 days60 days for large quantity |

# **Product Pictures:**



### Payment &Shipment:

#### **Product Range:**





#### Car Model:

BT50 2008



# xutlin Market:

D-MAX 2006

D-MAX 2016

BT50 2016



#### FAQ:

Q1. What is your terms of packing?
A: Generally, we pack our goods in neutral white boxes and brown cartons. If you have legally registered patent, we can pack the goods as your requirement.

Q2. What is your terms of payment?

A: T/T 30% as deposit, and 70% before delivery. We'll show you the photos of the products and packages before you pay the balance.

Q3. What is your terms of delivery?

A: EXW, FOB, CFR, CIF, DDU.

Q4. How about your delivery time?

A: Generally, I will send goods within 3 days if I have stocks after receiving your advance payment. The specific delivery time depends

on the items and the quantity of your order.

Q5. Can you produce according to the samples?

A: Yes, we can produce by your samples or