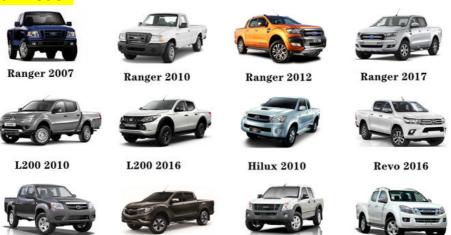

is Vios                                     |
| Warranty         | 6 months                                                  |
| MOQ              | 4 pcs                                                     |
| Brand Name       | xutlin                                                    |
| Shipping Way     | By DHL/FEDEX/UPS,By Air,By Sea                            |
|                  | T/T, Paypal,Western Union                                 |
| Packing          | Neutral Packing or As Customers' Request                  |
| I JEIIVERV I IME | Within 3 days for small quantity,10 days60 days for large |
|                  | quantity                                                  |

## **Product Pictures:**



## Payment & Shipment:

## **Product Range:**





## Car Model:

BT50 2008



## xutlin Market:

D-MAX 2006

D-MAX 2016

BT50 2016



## FAQ:

Q1. What is your terms of packing?
A: Generally, we pack our goods in neutral white boxes and brown cartons. If you have legally registered patent, we can pack the goods as your requirement.

Q2. What is your terms of payment?

A: T/T 30% as deposit, and 70% before delivery. We'll show you the photos of the products and packages before you pay the balance.

Q3. What is your terms of delivery?

A: EXW, FOB, CFR, CIF, DDU.

Q4. How about your delivery time?

A: Generally, I will send goods within 3 days if I have stocks after receiving your advance payment. The specific delivery time depends

on the items and the quantity of your order.

Q5. Can you produce according to the samples?

A: Yes, we can produce by your samples or