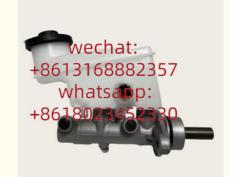

#### **Detailed Description:**

Auto Chassis Parts 47201-52031 4720152031 For brake master cylinder Xutlin For Toyota Yaris Vios

| Part Name        | Brake Master Cylinder Xutlin                              |
|------------------|-----------------------------------------------------------|
| OEM              | 47201-52031 4720152031                                    |
| Car Mode         | For Toyota Yaris Vios                                     |
| Warranty         | 6 months                                                  |
| MOQ              | 4 pcs                                                     |
| Brand Name       | xutlin                                                    |
| Shipping Way     | By DHL/FEDEX/UPS,By Air,By Sea                            |
|                  | T/T, Paypal,Western Union                                 |
| Packing          | Neutral Packing or As Customers' Request                  |
| I JEIIVERV I IME | Within 3 days for small quantity,10 days60 days for large |
|                  | quantity                                                  |