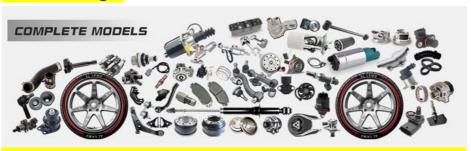

Mode         | For Toyota Yaris Vios                                     |
| Warranty         | 6 months                                                  |
| MOQ              | 4 pcs                                                     |
| Brand Name       | xutlin                                                    |
| Shipping Way     | By DHL/FEDEX/UPS,By Air,By Sea                            |
|                  | T/T, Paypal,Western Union                                 |
| Packing          | Neutral Packing or As Customers' Request                  |
| I JEIIVERV I IME | Within 3 days for small quantity,10 days60 days for large |
|                  | quantity                                                  |

## **Product Pictures:**



## Payment & Shipment:

## **Product Range:**





## Car Model:

BT50 2008



## xutlin Market:

D-MAX 2006

D-MAX 2016

BT50 2016



## FAQ:

Q1. What is your terms of packing?
A: Generally, we pack our goods in neutral white boxes and brown cartons. If you have legally registered patent, we can pack the goods as your requirement.

Q2. What is your terms of payment?

A: T/T 30% as deposit, and 70% before delivery. We'll show you the photos of the products and packages before you pay the balance.

Q3. What is your terms of delivery?

A: EXW, FOB, CFR, CIF, DDU.

Q4. How about your delivery time?

A: Generally, I will send goods within 3 days if I have stocks after receiving your advance payment. The specific delivery time depends

on the items and the quantity of your order.

Q5. Can you produce according to the samples?

A: Yes, we c