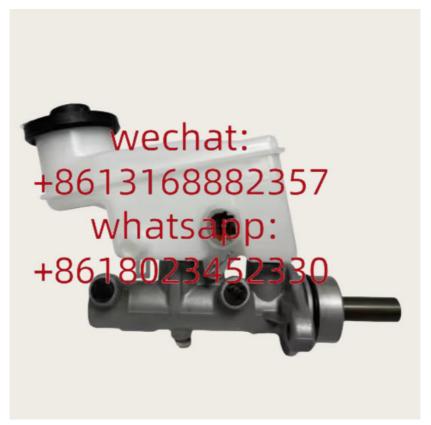

#### **Detailed Description:**

Auto Chassis Parts 47201-52031 4720152031 For brake master cylinder Xutlin For Toyota Yaris Vios

| Part Name        | Brake Master Cylinder Xutlin                              |
|------------------|-----------------------------------------------------------|
| OEM              | 47201-52031 4720152031                                    |
| Car Mode         | For Toyota Yaris Vios                                     |
| Warranty         | 6 months                                                  |
| MOQ              | 4 pcs                                                     |
| Brand Name       | xutlin                                                    |
| Shipping Way     | By DHL/FEDEX/UPS,By Air,By Sea                            |
|                  | T/T, Paypal,Western Union                                 |
| Packing          | Neutral Packing or As Customers' Request                  |
| I JEIIVERV I IME | Within 3 days for small quantity,10 days60 days for large |
|                  | quantity                                                  |