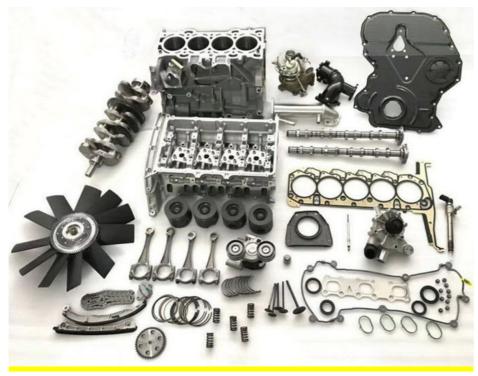

ode         | For Toyota Yaris Vios                                     |
| Warranty         | 6 months                                                  |
| MOQ              | 4 pcs                                                     |
| Brand Name       | xutlin                                                    |
| Shipping Way     | By DHL/FEDEX/UPS,By Air,By Sea                            |
|                  | T/T, Paypal,Western Union                                 |
| Packing          | Neutral Packing or As Customers' Request                  |
| I JEIIVERV I IME | Within 3 days for small quantity,10 days60 days for large |
|                  | quantity                                                  |

## **Product Pictures:**



## Payment & Shipment:

## **Product Range:**





## Car Model:

BT50 2008



## xutlin Market:

D-MAX 2006

D-MAX 2016

BT50 2016



## FAQ:

Q1. What is your terms of packing?
A: Generally, we pack our goods in neutral white boxes and brown cartons. If you have legally registered patent, we can pack the goods as your requirement.

Q2. What is your terms of payment?

A: T/T 30% as deposit, and 70% before delivery. We'll show you the photos of the products and packages before you pay the balance.

Q3. What is your terms of delivery?

A: EXW, FOB, CFR, CIF, DDU.

Q4. How about your delivery time?

A: Generally, I will send goods within 3 days if I have stocks after receiving your advance payment. The specific delivery time depends

on the items and the quantity of your order.

Q5. Can you produce according to the samples?

A: Yes, we can