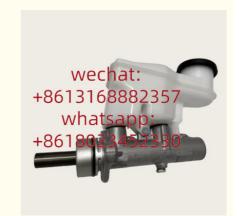

#### **Detailed Description:**

Auto Chassis Parts 47201-52031 4720152031 For brake master cylinder Xutlin For Toyota Yaris Vios

| Part Name        | Brake Master Cylinder Xutlin                              |
|------------------|-----------------------------------------------------------|
| OEM              | 47201-52031 4720152031                                    |
| Car Mode         | For Toyota Yaris Vios                                     |
| Warranty         | 6 months                                                  |
| MOQ              | 4 pcs                                                     |
| Brand Name       | xutlin                                                    |
| Shipping Way     | By DHL/FEDEX/UPS,By Air,By Sea                            |
|                  | T/T, Paypal,Western Union                                 |
| Packing          | Neutral Packing or As Customers' Request                  |
| I JEIIVERV I IME | Within 3 days for small quantity,10 days60 days for large |
|                  | quantity                                                  |