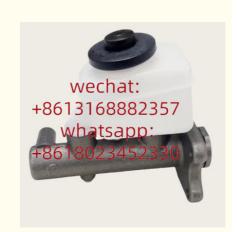

# Auto Chassis Parts 47201-35790 4720135790 For Brake Master Cylinder Xutlin Toyota Hilux LN8# TH85

#### **Detailed Description:**

Auto Chassis Parts 47201-35790 4720135790 For brake master cylinder Xutlin For Toyota Hilux LN8# YH85

| Part Name           | Brake Master Cylinder Xutlin                                       |
|---------------------|--------------------------------------------------------------------|
| OEM                 | 47201-35790 4720135790                                             |
| Car Mode            | For Toyota Hilux LN8# YN85                                         |
| Warranty            | 6 months                                                           |
| MOQ                 | 4 pcs                                                              |
| Brand Name          | xutlin                                                             |
| <b>Shipping Way</b> | By DHL/FEDEX/UPS,By Air,By Sea                                     |
| Payment Way         | T/T, Paypal,Western Union                                          |
| Packing             | Neutral Packing or As Customers' Request                           |
| Delivery Time       | Within 3 days for small quantity,10 days60 days for large quantity |