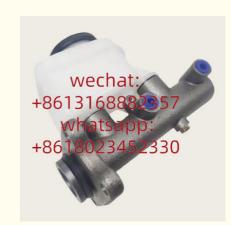

# Auto Chassis Parts 47201-35790 4720135790 For Brake Master Cylinder Xutlin Toyota Hilux LN8# TH85

#### **Detailed Description:**

Auto Chassis Parts 47201-35790 4720135790 For brake master cylinder Xutlin For Toyota Hilux LN8# YH85

| Part Name           | Brake Master Cylinder Xutlin                                       |
|---------------------|--------------------------------------------------------------------|
| OEM                 | 47201-35790 4720135790                                             |
| Car Mode            | For Toyota Hilux LN8# YN85                                         |
| Warranty            | 6 months                                                           |
| MOQ                 | 4 pcs                                                              |
| Brand Name          | xutlin                                                             |
| <b>Shipping Way</b> | By DHL/FEDEX/UPS,By Air,By Sea                                     |
| Payment Way         | T/T, Paypal,Western Union                                          |
| Packing             | Neutral Packing or As Customers' Request                           |
| Delivery Time       | Within 3 days for small quantity,10 days60 days for large quantity |