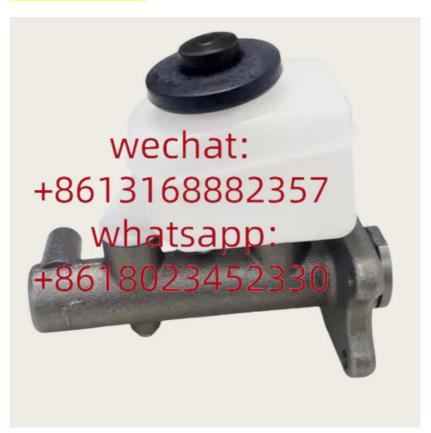

# Auto Chassis Parts 47201-35790 4720135790 For Brake Master Cylinder Xutlin Toyota Hilux LN8# TH85

#### **Detailed Description:**

Auto Chassis Parts 47201-35790 4720135790 For brake master cylinder Xutlin For Toyota Hilux LN8# YH85

| Part Name           | Brake Master Cylinder Xutlin                                       |
|---------------------|--------------------------------------------------------------------|
| OEM                 | 47201-35790 4720135790                                             |
| Car Mode            | For Toyota Hilux LN8# YN85                                         |
| Warranty            | 6 months                                                           |
| MOQ                 | 4 pcs                                                              |
| Brand Name          | xutlin                                                             |
| <b>Shipping Way</b> | By DHL/FEDEX/UPS,By Air,By Sea                                     |
| Payment Way         | T/T, Paypal,Western Union                                          |
| Packing             | Neutral Packing or As Customers' Request                           |
| Delivery Time       | Within 3 days for small quantity,10 days60 days for large quantity |