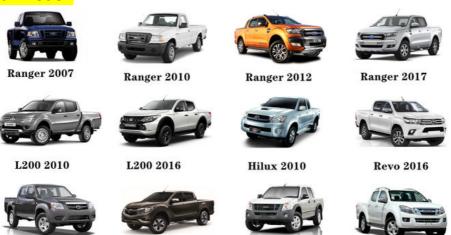

|
| Warranty            | 6 months                                                           |
| MOQ                 | 4 pcs                                                              |
| Brand Name          | xutlin                                                             |
| <b>Shipping Way</b> | By DHL/FEDEX/UPS,By Air,By Sea                                     |
| Payment Way         | T/T, Paypal,Western Union                                          |
| Packing             | Neutral Packing or As Customers' Request                           |
| Delivery Time       | Within 3 days for small quantity,10 days60 days for large quantity |

## **Product Pictures:**



## Payment & Shipment:

### **Product Range:**





### Car Model:

BT50 2008



## xutlin Market:

D-MAX 2006

D-MAX 2016

BT50 2016



### FAQ:

Q1. What is your terms of packing?
A: Generally, we pack our goods in neutral white boxes and brown cartons. If you have legally registered patent, we can pack the goods as your requirement.

Q2. What is your terms of payment?

A: T/T 30% as deposit, and 70% before delivery. We'll show you the photos of the products and packages before you pay the balance.

Q3. What is your terms of delivery?

A: EXW, FOB, CFR, CIF, DDU.

Q4. How about your delivery time?

A: Generally, I will send goods within 3 days if I have stocks after receiving your advance payment. The specific delivery time depends

on the items and the quantity of your order.

Q5. Can you produce according to the samples?

A: Yes, we can produce by your samples or