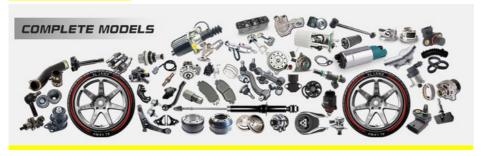

| For Toyota Hilux LN8# YN85                                         |
| Warranty            | 6 months                                                           |
| MOQ                 | 4 pcs                                                              |
| Brand Name          | xutlin                                                             |
| <b>Shipping Way</b> | By DHL/FEDEX/UPS,By Air,By Sea                                     |
| Payment Way         | T/T, Paypal,Western Union                                          |
| Packing             | Neutral Packing or As Customers' Request                           |
| Delivery Time       | Within 3 days for small quantity,10 days60 days for large quantity |

## **Product Pictures:**



## Payment & Shipment:

### **Product Range:**





### Car Model:

BT50 2008



## xutlin Market:

D-MAX 2006

D-MAX 2016

BT50 2016



### FAQ:

Q1. What is your terms of packing?
A: Generally, we pack our goods in neutral white boxes and brown cartons. If you have legally registered patent, we can pack the goods as your requirement.

Q2. What is your terms of payment?

A: T/T 30% as deposit, and 70% before delivery. We'll show you the photos of the products and packages before you pay the balance.

Q3. What is your terms of delivery?

A: EXW, FOB, CFR, CIF, DDU.

Q4. How about your delivery time?

A: Generally, I will send goods within 3 days if I have stocks after receiving your advance payment. The specific delivery time depends

on the items and the quantity of your order.

Q5. Can you produce according to the samples?

A: Yes, we