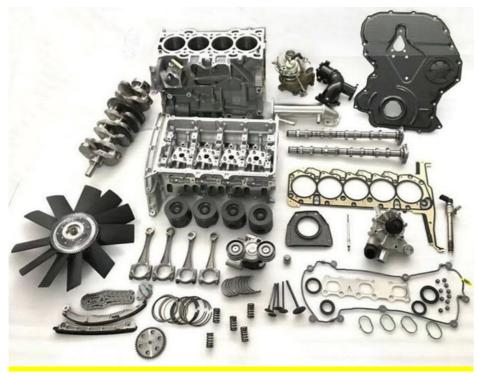

For Toyota Hilux LN8# YN85                                         |
| Warranty            | 6 months                                                           |
| MOQ                 | 4 pcs                                                              |
| Brand Name          | xutlin                                                             |
| <b>Shipping Way</b> | By DHL/FEDEX/UPS,By Air,By Sea                                     |
| Payment Way         | T/T, Paypal,Western Union                                          |
| Packing             | Neutral Packing or As Customers' Request                           |
| Delivery Time       | Within 3 days for small quantity,10 days60 days for large quantity |

## **Product Pictures:**



## Payment & Shipment:

### **Product Range:**





### Car Model:

BT50 2008



## xutlin Market:

D-MAX 2006

D-MAX 2016

BT50 2016



### FAQ:

Q1. What is your terms of packing?
A: Generally, we pack our goods in neutral white boxes and brown cartons. If you have legally registered patent, we can pack the goods as your requirement.

Q2. What is your terms of payment?

A: T/T 30% as deposit, and 70% before delivery. We'll show you the photos of the products and packages before you pay the balance.

Q3. What is your terms of delivery?

A: EXW, FOB, CFR, CIF, DDU.

Q4. How about your delivery time?

A: Generally, I will send goods within 3 days if I have stocks after receiving your advance payment. The specific delivery time depends

on the items and the quantity of your order.

Q5. Can you produce according to the samples?

A: Yes, we c