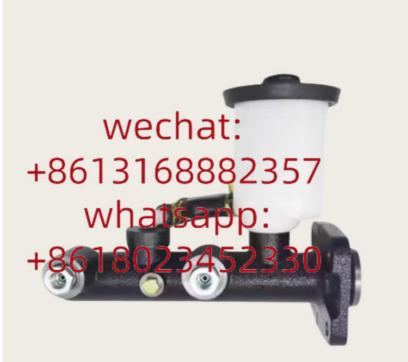

### **Detailed Description:**

Auto Chassis Parts 47201-35120 4720135120 For Brake Master Cylinder For Toyota Hilux Pickup

| Part Name       | Brake Master Cylinder Xutlin                              |
|-----------------|-----------------------------------------------------------|
| ОЕМ             | 47201-35120 4720135120                                    |
| Car Mode        | For Toyota Hilux Pickup                                   |
| Warranty        | 6 months                                                  |
| MOQ             | 4 pcs                                                     |
| Brand Name      | xutlin                                                    |
|                 | By DHL/FEDEX/UPS,By Air,By Sea                            |
| Payment Way     | T/T, Paypal,Western Union                                 |
| Packing         | Neutral Packing or As Customers' Request                  |
| illeliverv Lime | Within 3 days for small quantity,10 days60 days for large |
|                 | quantity                                                  |

### **Product Pictures:**