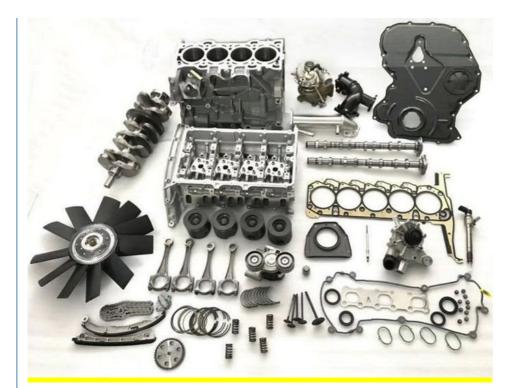

|
| Car Mode        | For Toyota Hilux Pickup                                   |
| Warranty        | 6 months                                                  |
| MOQ             | 4 pcs                                                     |
| Brand Name      | xutlin                                                    |
|                 | By DHL/FEDEX/UPS,By Air,By Sea                            |
| Payment Way     | T/T, Paypal,Western Union                                 |
| Packing         | Neutral Packing or As Customers' Request                  |
| illeliverv Lime | Within 3 days for small quantity,10 days60 days for large |
|                 | quantity                                                  |

### **Product Pictures:**



## Payment & Shipment:

Product Range:





Car Model:



Ranger 2007



L200 2010

BT50 2008



Ranger 2010

L200 2016

BT50 2016





Ranger 2012

Hilux 2010





Ranger 2017

ATTA-

Revo 2016

**D-MAX 2016** 

xutlin Market:



#### FAQ:

Q1. What is your terms of packing? A: Generally, we pack our goods in neutral white boxes and brown cartons. If you have legally registered patent, we can pack the goods as your requirement.

Q2. What is your terms of payment?

A: T/T 30% as deposit, and 70% before delivery. We'll show you the photos of the products and packages before you pay the balance.

Q3. What is your terms of delivery? A: EXW, FOB, CFR, CIF, DDU. Q4. How about your delivery time?

A: Generally, I will send goods within 3 days if I have stocks after receiving your advance payment. The specific delivery time depends

on t