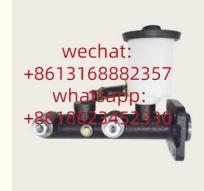

### **Detailed Description:**

Auto Chassis Parts 47201-35120 4720135120 For Brake Master Cylinder For Toyota Hilux Pickup

| Part Name       | Brake Master Cylinder Xutlin                              |
|-----------------|-----------------------------------------------------------|
| ОЕМ             | 47201-35120 4720135120                                    |
| Car Mode        | For Toyota Hilux Pickup                                   |
| Warranty        | 6 months                                                  |
| MOQ             | 4 pcs                                                     |
| Brand Name      | xutlin                                                    |
|                 | By DHL/FEDEX/UPS,By Air,By Sea                            |
| Payment Way     | T/T, Paypal,Western Union                                 |
| Packing         | Neutral Packing or As Customers' Request                  |
| illeliverv Lime | Within 3 days for small quantity,10 days60 days for large |
|                 | quantity                                                  |

### **Product Pictures:**