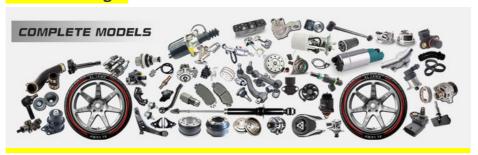

|
| Car Mode     | For Toyota Camry Scion ACV40 2.4L 2008-2015                        |
| Warranty     | 6 months                                                           |
| MOQ          | 4 pcs                                                              |
|              | xutlin                                                             |
| Shipping Way | By DHL/FEDEX/UPS,By Air,By Sea                                     |
| Payment Way  | T/T, Paypal,Western Union                                          |
| _            | Neutral Packing or As Customers' Request                           |
|              | Within 3 days for small quantity,10 days60 days for large quantity |

## **Product Pictures:**



## Payment &Shipment:

## **Product Range:**





#### Car Model:

BT50 2008



## xutlin Market:

D-MAX 2006

D-MAX 2016

BT50 2016



#### FAQ:

Q1. What is your terms of packing?
A: Generally, we pack our goods in neutral white boxes and brown cartons. If you have legally registered patent, we can pack the goods as your requirement.

Q2. What is your terms of payment?

A: T/T 30% as deposit, and 70% before delivery. We'll show you the photos of the products and packages before you pay the balance.

Q3. What is your terms of delivery?

A: EXW, FOB, CFR, CIF, DDU.

Q4. How about your delivery time?

A: Generally, I will send goods within 3 days if I have stocks after receiving your advance payment. The specific delivery time depends

on the items and the quantity of your order.

Q5. Can you produce according to the samples?

A: Yes,