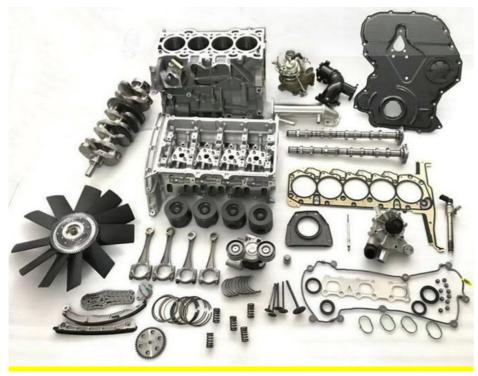

|
| Car Mode     | For Toyota Camry Scion ACV40 2.4L 2008-2015                        |
| Warranty     | 6 months                                                           |
| MOQ          | 4 pcs                                                              |
|              | xutlin                                                             |
| Shipping Way | By DHL/FEDEX/UPS,By Air,By Sea                                     |
| Payment Way  | T/T, Paypal,Western Union                                          |
| _            | Neutral Packing or As Customers' Request                           |
|              | Within 3 days for small quantity,10 days60 days for large quantity |

## **Product Pictures:**



## Payment &Shipment:

## **Product Range:**





#### Car Model:

BT50 2008



## xutlin Market:

D-MAX 2006

D-MAX 2016

BT50 2016



#### FAQ:

Q1. What is your terms of packing?
A: Generally, we pack our goods in neutral white boxes and brown cartons. If you have legally registered patent, we can pack the goods as your requirement.

Q2. What is your terms of payment?

A: T/T 30% as deposit, and 70% before delivery. We'll show you the photos of the products and packages before you pay the balance.

Q3. What is your terms of delivery?

A: EXW, FOB, CFR, CIF, DDU.

Q4. How about your delivery time?

A: Generally, I will send goods within 3 days if I have stocks after receiving your advance payment. The specific delivery time depends

on the items and the quantity of your order.

Q5. Can you produce according to the samples?

A: Yes, we