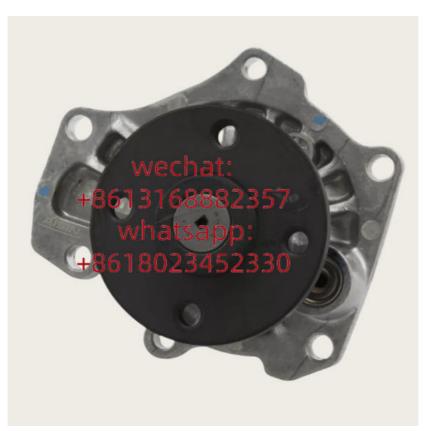

OEM          | 16100-0H040 161000H040                                             |
| Car Mode     | For Toyota Camry Scion ACV40 2.4L 2008-2015                        |
| Warranty     | 6 months                                                           |
| MOQ          | 4 pcs                                                              |
|              | xutlin                                                             |
| Shipping Way | By DHL/FEDEX/UPS,By Air,By Sea                                     |
| Payment Way  | T/T, Paypal,Western Union                                          |
| _            | Neutral Packing or As Customers' Request                           |
|              | Within 3 days for small quantity,10 days60 days for large quantity |

## **Product Pictures:**



## Payment &Shipment:

## **Product Range:**





#### Car Model:

BT50 2008



## xutlin Market:

D-MAX 2006

D-MAX 2016

BT50 2016



#### FAQ:

Q1. What is your terms of packing?
A: Generally, we pack our goods in neutral white boxes and brown cartons. If you have legally registered patent, we can pack the goods as your requirement.

Q2. What is your terms of payment?

A: T/T 30% as deposit, and 70% before delivery. We'll show you the photos of the products and packages before you pay the balance.

Q3. What is your terms of delivery?

A: EXW, FOB, CFR, CIF, DDU.

Q4. How about your delivery time?

A: Generally, I will send goods within 3 days if I have stocks after receiving your advance payment. The specific delivery time depends

on the items and the quantity of your order.

Q5. Can