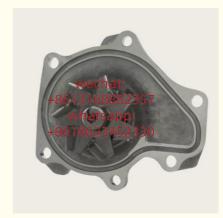

100-0H040 161000H040 For Engine Water Pump Xutlin For Toyota Camry Scion ACV40 2.4L 2008-2015

#### **Basic Information**

Place of Origin: Guangdong, China

Brand Name: xutlinCertification: ISO9001

• Model Number: 16100-0H040 161000H040

Minimum Order Quantity: 4 pcsPrice: Negotiable

Packaging Details: Neutral Packing or as customers' request

• Delivery Time: within 7 days

Payment Terms: T/T, Western Union, Paypal

• Supply Ability: 1000 sets /month



#### **Product Specification**

Car Model: For Toyota Camry Scion ACV40 2.4L 2008-

2015

• Size: Standard/Customized

• Warranty: 6 Months

• Type: Engine Water Pump Xutlin

Description: Brand NewMOQ: 4 Pieces

Packaging: Carton/Pallet/Customized

• Part Type: Spare Parts

• Payment Term: T/T/L/C/Western Union/Paypal

• Weight: Light



#### **Detailed Description:**

Auto Engine Spare Parts 16100-0H040 161000H040 For Engine Water Pump Xutlin For Toyota Camry Scion ACV40 2.4L 2008-2015

| Part Name    | Engine Water Pump Xutlin                                           |
|--------------|--------------------------------------------------------------------|
| OEM          | 16100-0H040 161000H040                                             |
| Car Mode     | For Toyota Camry Scion ACV40 2.4L 2008-2015                        |
| Warranty     | 6 months                                                           |
| MOQ          | 4 pcs                                                              |
|              | xutlin                                                             |
| Shipping Way | By DHL/FEDEX/UPS,By Air,By