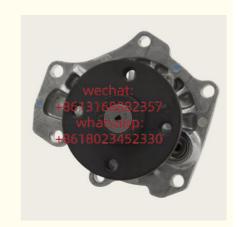

# Auto Engine Spare Parts 16100-0H040 161000H040 For Engine Water Pump Xutlin For Toyota Camry Scion ACV40 2.4L 2008-2015

#### **Basic Information**

Place of Origin: Guangdong, China

Brand Name: xutlinCertification: ISO9001

• Model Number: 16100-0H040 161000H040

Minimum Order Quantity: 4 pcsPrice: Negotiable

Packaging Details: Neutral Packing or as customers' request

• Delivery Time: within 7 days

Payment Terms: T/T, Western Union, Paypal

• Supply Ability: 1000 sets /month



#### **Product Specification**

Car Model: For Toyota Camry Scion ACV40 2.4L 2008-

2015

• Size: Standard/Customized

• Warranty: 6 Months

• Type: Engine Water Pump Xutlin

Description: Brand NewMOQ: 4 Pieces

Packaging: Carton/Pallet/Customized

• Part Type: Spare Parts

• Payment Term: T/T/L/C/Western Union/Paypal

• Weight: Light



#### **Detailed Description:**

Auto Engine Spare Parts 16100-0H040 161000H040 For Engine Water Pump Xutlin For Toyota Camry Scion ACV40 2.4L 2008-2015

| Part Name    | Engine Water Pump Xutlin                                           |
|--------------|--------------------------------------------------------------------|
| OEM          | 16100-0H040 161000H040                                             |
| Car Mode     | For Toyota Camry Scion ACV40 2