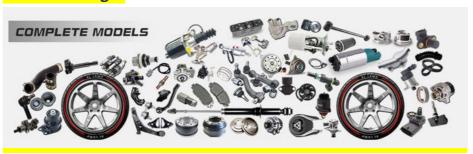

|
| Car Mode      | For Toyota Camry 6ARFSE ASV51 ASV71 2015-2018                      |
| Warranty      | 6 months                                                           |
| MOQ           | 4 pcs                                                              |
|               | xutlin                                                             |
| Shipping Way  | By DHL/FEDEX/UPS,By Air,By Sea                                     |
| Payment Way   | T/T, Paypal,Western Union                                          |
| Packing       | Neutral Packing or As Customers' Request                           |
| Delivery Time | Within 3 days for small quantity,10 days60 days for large quantity |

# **Product Pictures:**



# Payment &Shipment:

# **Product Range:**





### Car Model:

BT50 2008



# xutlin Market:

D-MAX 2006

D-MAX 2016

BT50 2016



### FAQ:

Q1. What is your terms of packing?
A: Generally, we pack our goods in neutral white boxes and brown cartons. If you have legally registered patent, we can pack the goods as your requirement.

Q2. What is your terms of payment?

A: T/T 30% as deposit, and 70% before delivery. We'll show you the photos of the products and packages before you pay the balance.

Q3. What is your terms of delivery?

A: EXW, FOB, CFR, CIF, DDU.

Q4. How about your delivery time?

A: Generally, I will send goods within 3 days if I have stocks after receiving your advance payment. The specific delivery time depends

on the items and the quantity of your order.

Q5. Can you produce according to the samples?

A: Yes, we