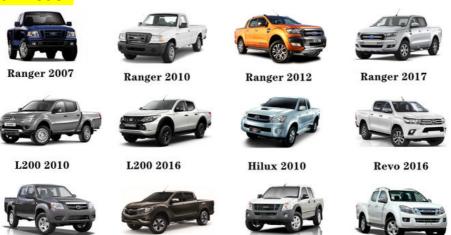

| Car Mode      | For Toyota Camry 6ARFSE ASV51 ASV71 2015-2018                      |
| Warranty      | 6 months                                                           |
| MOQ           | 4 pcs                                                              |
|               | xutlin                                                             |
| Shipping Way  | By DHL/FEDEX/UPS,By Air,By Sea                                     |
| Payment Way   | T/T, Paypal,Western Union                                          |
| Packing       | Neutral Packing or As Customers' Request                           |
| Delivery Time | Within 3 days for small quantity,10 days60 days for large quantity |

# **Product Pictures:**



# Payment &Shipment:

# **Product Range:**





### Car Model:

BT50 2008



# xutlin Market:

D-MAX 2006

D-MAX 2016

BT50 2016



### FAQ:

Q1. What is your terms of packing?
A: Generally, we pack our goods in neutral white boxes and brown cartons. If you have legally registered patent, we can pack the goods as your requirement.

Q2. What is your terms of payment?

A: T/T 30% as deposit, and 70% before delivery. We'll show you the photos of the products and packages before you pay the balance.

Q3. What is your terms of delivery?

A: EXW, FOB, CFR, CIF, DDU.

Q4. How about your delivery time?

A: Generally, I will send goods within 3 days if I have stocks after receiving your advance payment. The specific delivery time depends

on the items and the quantity of your order.

Q5. Can you produce according to the samples?

A: Yes, we can produce by your samples or