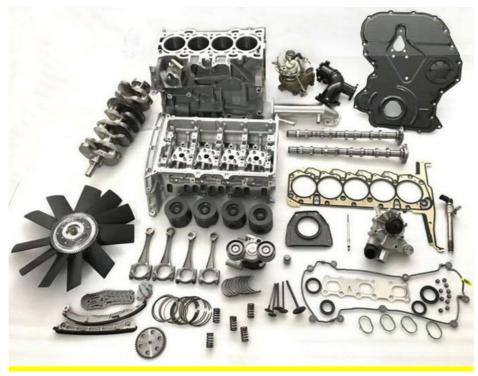

|
| Car Mode      | For Toyota Camry 6ARFSE ASV51 ASV71 2015-2018                      |
| Warranty      | 6 months                                                           |
| MOQ           | 4 pcs                                                              |
|               | xutlin                                                             |
| Shipping Way  | By DHL/FEDEX/UPS,By Air,By Sea                                     |
| Payment Way   | T/T, Paypal,Western Union                                          |
| Packing       | Neutral Packing or As Customers' Request                           |
| Delivery Time | Within 3 days for small quantity,10 days60 days for large quantity |

# **Product Pictures:**



# Payment &Shipment:

# **Product Range:**





### Car Model:

BT50 2008



# xutlin Market:

D-MAX 2006

D-MAX 2016

BT50 2016



### FAQ:

Q1. What is your terms of packing?
A: Generally, we pack our goods in neutral white boxes and brown cartons. If you have legally registered patent, we can pack the goods as your requirement.

Q2. What is your terms of payment?

A: T/T 30% as deposit, and 70% before delivery. We'll show you the photos of the products and packages before you pay the balance.

Q3. What is your terms of delivery?

A: EXW, FOB, CFR, CIF, DDU.

Q4. How about your delivery time?

A: Generally, I will send goods within 3 days if I have stocks after receiving your advance payment. The specific delivery time depends

on the items and the quantity of your order.

Q5. Can you produce according to the samples?

A: Yes, we ca