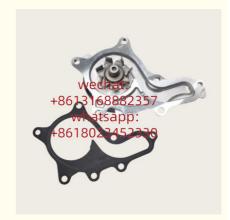

# **Product Pictures:**

## **Detailed Description:**

Auto Engine Spare Parts 16100-09660 1610009660 For Engine Water Pump For Toyota Camry 6ARFSE ASV51 ASV71 2015-2018

| Part Name     | Engine Water Pump Xutlin                                           |
|---------------|--------------------------------------------------------------------|
| OEM           | 16100-09660 1610009660                                             |
| Car Mode      | For Toyota Camry 6ARFSE ASV51 ASV71 2015-2018                      |
| Warranty      | 6 months                                                           |
| MOQ           | 4 pcs                                                              |
|               | xutlin                                                             |
| Shipping Way  | By DHL/FEDEX/UPS,By Air,By Sea                                     |
| Payment Way   | T/T, Paypal,Western Union                                          |
| Packing       | Neutral Packing or As Customers' Request                           |
| Delivery Time | Within 3 days for small quantity,10 days60 days for large quantity |