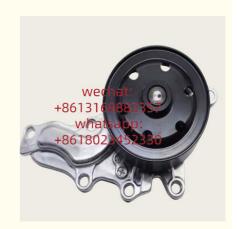

# **Product Pictures:**

## **Detailed Description:**

Auto Engine Spare Parts 16100-09660 1610009660 For Engine Water Pump For Toyota Camry 6ARFSE ASV51 ASV71 2015-2018

| Part Name     | Engine Water Pump Xutlin                                           |
|---------------|--------------------------------------------------------------------|
| OEM           | 16100-09660 1610009660                                             |
| Car Mode      | For Toyota Camry 6ARFSE ASV51 ASV71 2015-2018                      |
| Warranty      | 6 months                                                           |
| MOQ           | 4 pcs                                                              |
|               | xutlin                                                             |
| Shipping Way  | By DHL/FEDEX/UPS,By Air,By Sea                                     |
| Payment Way   | T/T, Paypal,Western Union                                          |
| Packing       | Neutral Packing or As Customers' Request                           |
| Delivery Time | Within 3 days for small quantity,10 days60 days for large quantity |