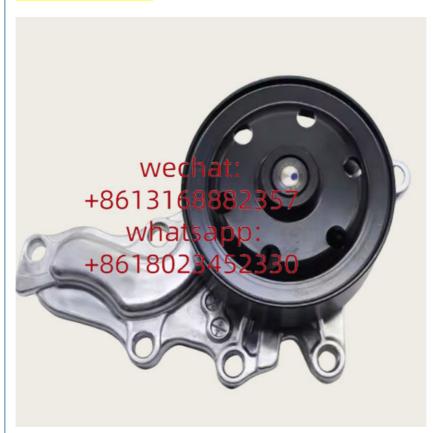

# **Product Pictures:**

## **Detailed Description:**

Auto Engine Spare Parts 16100-09660 1610009660 For Engine Water Pump For Toyota Camry 6ARFSE ASV51 ASV71 2015-2018

| Part Name     | Engine Water Pump Xutlin                                           |
|---------------|--------------------------------------------------------------------|
| OEM           | 16100-09660 1610009660                                             |
| Car Mode      | For Toyota Camry 6ARFSE ASV51 ASV71 2015-2018                      |
| Warranty      | 6 months                                                           |
| MOQ           | 4 pcs                                                              |
|               | xutlin                                                             |
| Shipping Way  | By DHL/FEDEX/UPS,By Air,By Sea                                     |
| Payment Way   | T/T, Paypal,Western Union                                          |
| Packing       | Neutral Packing or As Customers' Request                           |
| Delivery Time | Within 3 days for small quantity,10 days60 days for large quantity |