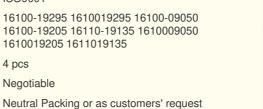

## **Detailed Description:**

Auto Engine Spare Parts 16100-19295 1610019295 16100-09050 16100-19205 16110-19135 1610009050 1610019205 1611019135For Engine Water Pump for Toyota ForCorolla 1.6L SPRINTER CORONA SPACIO 4AFE

| Part Name     | Engine Water Pump Xutlin                                                                      |
|---------------|-----------------------------------------------------------------------------------------------|
| ОЕМ           | 16100-19295 1610019295 16100-09050 16100-19205 16110-<br>191351610009050 1610019205 161101935 |
| Car Mode      | For Toyota ForCorolla 1.6L SPRINTER CORONA SPACIO 4AFE                                        |
| Warranty      | 6 months                                                                                      |
| MOQ           | 4 pcs                                                                                         |
| Brand Name    | xutlin                                                                                        |
| Shipping Way  | By DHL/FEDEX/UPS,By Air,By Sea                                                                |
| Payment Way   | T/T, Paypal,Western Union                                                                     |
| Packing       | Neutral Packing or As Customers' Request                                                      |
| Delivery Time | Within 3 days for small quantity,10 days60 days for large quantity                            |

# **Product Pictures:**

Payment & Shipment:

Product Range: