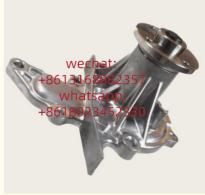

## **Detailed Description:**

Auto Engine Spare Parts 16100-19295 1610019295 16100-09050 16100-19205 16110-19135 1610009050 1610019205 1611019135For Engine Water Pump for Toyota ForCorolla 1.6L SPRINTER CORONA SPACIO 4AFE

| Part Name     | Engine Water Pump Xutlin                                                                      |
|---------------|-----------------------------------------------------------------------------------------------|
| ОЕМ           | 16100-19295 1610019295 16100-09050 16100-19205 16110-<br>191351610009050 1610019205 161101935 |
| Car Mode      | For Toyota ForCorolla 1.6L SPRINTER CORONA SPACIO 4AFE                                        |
| Warranty      | 6 months                                                                                      |
| MOQ           | 4 pcs                                                                                         |
| Brand Name    | xutlin                                                                                        |
| Shipping Way  | By DHL/FEDEX/UPS,By Air,By Sea                                                                |
| Payment Way   | T/T, Paypal,Western Union                                                                     |
| Packing       | Neutral Packing or As Customers' Request                                                      |
| Delivery Time | Within 3 days for small quantity,10 days60 days for large quantity                            |

# **Product Pictures:**

Payment & Shipment:

Product Range: