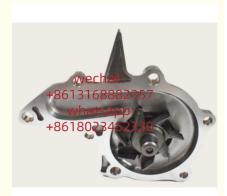

## **Detailed Description:**

Auto Engine Spare Parts 16100-19295 1610019295 16100-09050 16100-19205 16110-19135 1610009050 1610019205 1611019135For Engine Water Pump for Toyota ForCorolla 1.6L SPRINTER CORONA SPACIO 4AFE

| Part Name     | Engine Water Pump Xutlin                                                                      |
|---------------|-----------------------------------------------------------------------------------------------|
| ОЕМ           | 16100-19295 1610019295 16100-09050 16100-19205 16110-<br>191351610009050 1610019205 161101935 |
| Car Mode      | For Toyota ForCorolla 1.6L SPRINTER CORONA SPACIO 4AFE                                        |
| Warranty      | 6 months                                                                                      |
| MOQ           | 4 pcs                                                                                         |
| Brand Name    | xutlin                                                                                        |
| Shipping Way  | By DHL/FEDEX/UPS,By Air,By Sea                                                                |
| Payment Way   | T/T, Paypal,Western Union                                                                     |
| Packing       | Neutral Packing or As Customers' Request                                                      |
| Delivery Time | Within 3 days for small quantity,10 days60 days for large quantity                            |

# **Product Pictures:**

Payment & Shipment:

Product Range: