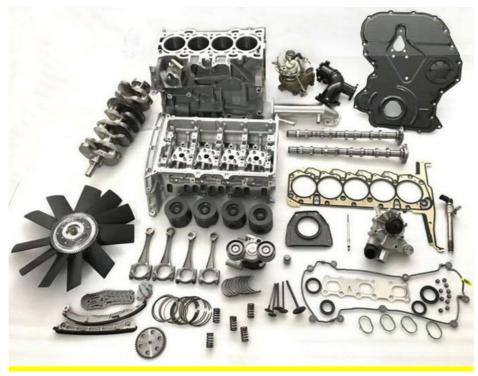

| 4 pcs                                                                               |
| Brand Name     | xutlin                                                                              |
| Shipping Way   | By DHL/FEDEX/UPS,By Air,By Sea                                                      |
| Payment Way    | T/T, Paypal,Western Union                                                           |
| Packing        | Neutral Packing or As Customers' Request                                            |
| IDELIVERY TIME | Within 3 days for small quantity,10 days60 days for large                           |
|                | quantity                                                                            |

## **Product Pictures:**



## Payment & Shipment:

## **Product Range:**





### Car Model:

BT50 2008



# xutlin Market:

D-MAX 2006

D-MAX 2016

BT50 2016



### FAQ:

Q1. What is your terms of packing?
A: Generally, we pack our goods in neutral white boxes and brown cartons. If you have legally registered patent, we can pack the goods as your requirement.

Q2. What is your terms of payment?

A: T/T 30% as deposit, and 70% before delivery. We'll show you the photos of the products and packages before you pay the balance.

Q3. What is your terms of delivery?

A: EXW, FOB, CFR, CIF, DDU.

Q4. How about your delivery time?

A: Generally, I will send goods within 3 days if I have stocks after receiving your advance payment. The specific delivery time depends

on the items and the quantity of your order.

Q5. Can you produce according to the samples?

A: Yes, we ca