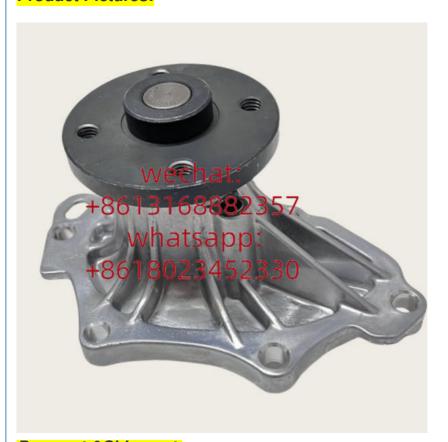

## **Detailed Description:**

Auto Engine Spare Parts 16100-28040 1610028040 For Engine Water Pump Xutlin For Toyota Avensis Camry Picnic Previa Compatible with RAV4 1AZFE 2AZFE ACR30 ACR50

| Part Name      | Engine Water Pump Xutlin                                                            |
|----------------|-------------------------------------------------------------------------------------|
| OEM            | 16100-28040 1610028040                                                              |
| Car Mode       | For Toyota Avensis Camry Picnic Previa Compatible with RAV4 1AZFE 2AZFE ACR30 ACR50 |
| Warranty       | 6 months                                                                            |
| MOQ            | 4 pcs                                                                               |
| Brand Name     | xutlin                                                                              |
| Shipping Way   | By DHL/FEDEX/UPS,By Air,By Sea                                                      |
| Payment Way    | T/T, Paypal,Western Union                                                           |
| Packing        | Neutral Packing or As Customers' Request                                            |
| IDELIVERY TIME | Within 3 days for small quantity,10 days60 days for large                           |
|                | quantity                                                                            |

## **Product Pictures:**