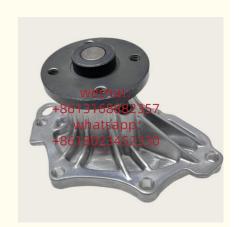

## **Detailed Description:**

Auto Engine Spare Parts 16100-28040 1610028040 For Engine Water Pump Xutlin For Toyota Avensis Camry Picnic Previa Compatible with RAV4 1AZFE 2AZFE ACR30 ACR50

| Part Name      | Engine Water Pump Xutlin                                                            |
|----------------|-------------------------------------------------------------------------------------|
| OEM            | 16100-28040 1610028040                                                              |
| Car Mode       | For Toyota Avensis Camry Picnic Previa Compatible with RAV4 1AZFE 2AZFE ACR30 ACR50 |
| Warranty       | 6 months                                                                            |
| MOQ            | 4 pcs                                                                               |
| Brand Name     | xutlin                                                                              |
| Shipping Way   | By DHL/FEDEX/UPS,By Air,By Sea                                                      |
| Payment Way    | T/T, Paypal,Western Union                                                           |
| Packing        | Neutral Packing or As Customers' Request                                            |
| IDELIVERY TIME | Within 3 days for small quantity,10 days60 days for large                           |
|                | quantity                                                                            |

## **Product Pictures:**