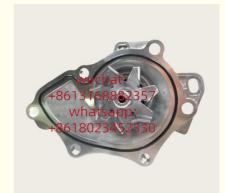

## **Detailed Description:**

Auto Engine Spare Parts 16100-28040 1610028040 For Engine Water Pump Xutlin For Toyota Avensis Camry Picnic Previa Compatible with RAV4 1AZFE 2AZFE ACR30 ACR50

| Part Name      | Engine Water Pump Xutlin                                                            |
|----------------|-------------------------------------------------------------------------------------|
| OEM            | 16100-28040 1610028040                                                              |
| Car Mode       | For Toyota Avensis Camry Picnic Previa Compatible with RAV4 1AZFE 2AZFE ACR30 ACR50 |
| Warranty       | 6 months                                                                            |
| MOQ            | 4 pcs                                                                               |
| Brand Name     | xutlin                                                                              |
| Shipping Way   | By DHL/FEDEX/UPS,By Air,By Sea                                                      |
| Payment Way    | T/T, Paypal,Western Union                                                           |
| Packing        | Neutral Packing or As Customers' Request                                            |
| IDELIVERY TIME | Within 3 days for small quantity,10 days60 days for large                           |
|                | quantity                                                                            |

## **Product Pictures:**