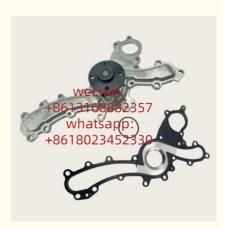

| Part Name       | Engine Water Pump Xutlin                                                                    |
|-----------------|---------------------------------------------------------------------------------------------|
| OEM             | 16100-39456 1610039455 1610039456                                                           |
|                 | For Toyota 3.5L 2GRFE 2GRFXE CAMRY SIENNA HIGHLANDER Lexus<br>ES240 RX350 ES350 3.5L RX450h |
| Warranty        | 6 months                                                                                    |
| MOQ             | 4 pcs                                                                                       |
| Brand Name      | xutlin                                                                                      |
| Shipping Way    | By DHL/FEDEX/UPS,By Air,By Sea                                                              |
| Payment Way     | T/T, Paypal,Western Union                                                                   |
| Packing         | Neutral Packing or As Customers' Request                                                    |
| illeliverv Lime | Within 3 days for small quantity,10 days60 days for large quantity                          |

## **Product Pictures:**