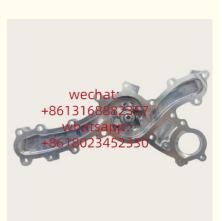

| Part Name       | Engine Water Pump Xutlin                                                                    |
|-----------------|---------------------------------------------------------------------------------------------|
| OEM             | 16100-39456 1610039455 1610039456                                                           |
|                 | For Toyota 3.5L 2GRFE 2GRFXE CAMRY SIENNA HIGHLANDER Lexus<br>ES240 RX350 ES350 3.5L RX450h |
| Warranty        | 6 months                                                                                    |
| MOQ             | 4 pcs                                                                                       |
| Brand Name      | xutlin                                                                                      |
| Shipping Way    | By DHL/FEDEX/UPS,By Air,By Sea                                                              |
| Payment Way     | T/T, Paypal,Western Union                                                                   |
| Packing         | Neutral Packing or As Customers' Request                                                    |
| illeliverv Lime | Within 3 days for small quantity,10 days60 days for large quantity                          |

## **Product Pictures:**