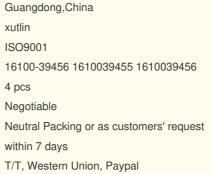

| Part Name       | Engine Water Pump Xutlin                                                                    |
|-----------------|---------------------------------------------------------------------------------------------|
| OEM             | 16100-39456 1610039455 1610039456                                                           |
|                 | For Toyota 3.5L 2GRFE 2GRFXE CAMRY SIENNA HIGHLANDER Lexus<br>ES240 RX350 ES350 3.5L RX450h |
| Warranty        | 6 months                                                                                    |
| MOQ             | 4 pcs                                                                                       |
| Brand Name      | xutlin                                                                                      |
| Shipping Way    | By DHL/FEDEX/UPS,By Air,By Sea                                                              |
| Payment Way     | T/T, Paypal,Western Union                                                                   |
| Packing         | Neutral Packing or As Customers' Request                                                    |
| illeliverv Lime | Within 3 days for small quantity,10 days60 days for large quantity                          |

## **Product Pictures:**