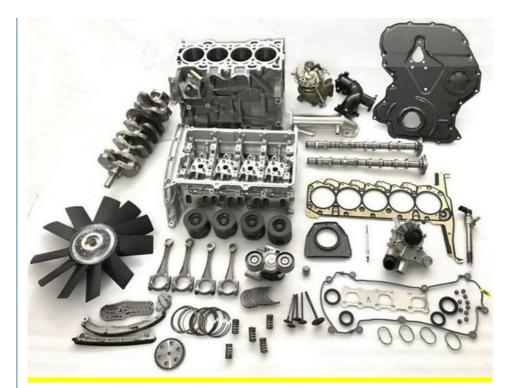

|
| MOQ             | 4 pcs                                                                                       |
| Brand Name      | xutlin                                                                                      |
| Shipping Way    | By DHL/FEDEX/UPS,By Air,By Sea                                                              |
| Payment Way     | T/T, Paypal,Western Union                                                                   |
| Packing         | Neutral Packing or As Customers' Request                                                    |
| illeliverv Lime | Within 3 days for small quantity,10 days60 days for large quantity                          |

## **Product Pictures:**



# Payment &Shipment:

### **Product Range:**





Car Model:



Ranger 2007



L200 2010

BT50 2008



Ranger 2010

L200 2016

BT50 2016





Ranger 2012

Hilux 2010





Ranger 2017

ATTA-

Revo 2016

**D-MAX 2016** 

xutlin Market:



#### FAQ:

Q1. What is your terms of packing? A: Generally, we pack our goods in neutral white boxes and brown cartons. If you have legally registered patent, we can pack the goods as your requirement.

Q2. What is your terms of payment?

A: T/T 30% as deposit, and 70% before delivery. We'll show you the photos of the products and packages before you pay the balance.

Q3. What is your terms of delivery? A: EXW, FOB, CFR, CIF, DDU. Q4. How about your delivery time?

A: Generally, I will send goods within 3 days if I have stocks after receiving your advance payment. The specific delivery time depends

on t