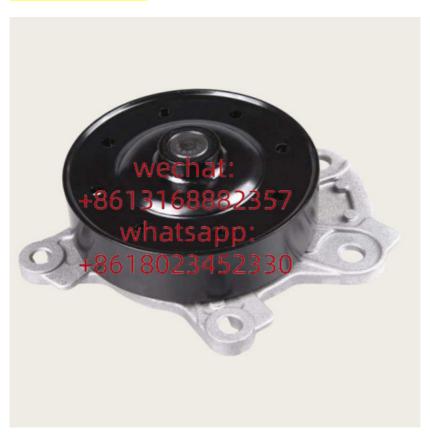

# Auto Engine Spare Parts 16100-39465 1610039465 For Engine Water Pump For Toyota Coroola ZRE151 152 ZRE120 1ZRFE

## **Detailed Description:**

Auto Engine Spare Parts 16100-39465 1610039465 For Engine Water Pump For Toyota Coroola ZRE151 152 ZRE120 1ZRFE

| Part Name      | Engine Water Pump Xutlin                                           |
|----------------|--------------------------------------------------------------------|
| OEM            | 16100-39465 1610039465                                             |
| Car Mode       | For Toyota Coroola ZRE151 152 ZRE120 1ZRFE                         |
|                | 6 months                                                           |
| MOQ            | 4 pcs                                                              |
| Brand Name     | xutlin                                                             |
| Shipping Way   | By DHL/FEDEX/UPS,By Air,By Sea                                     |
| Payment Way    | T/T, Paypal,Western Union                                          |
| Packing        | Neutral Packing or As Customers' Request                           |
| IDEIIVERY TIME | Within 3 days for small quantity,10 days60 days for large quantity |
|                | 9.5                                                                |

# **Product Pictures:**