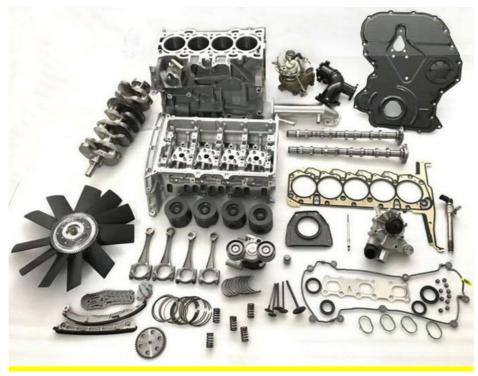

|
|                | 6 months                                                           |
| MOQ            | 4 pcs                                                              |
| Brand Name     | xutlin                                                             |
| Shipping Way   | By DHL/FEDEX/UPS,By Air,By Sea                                     |
| Payment Way    | T/T, Paypal,Western Union                                          |
| Packing        | Neutral Packing or As Customers' Request                           |
| IDEIIVERY TIME | Within 3 days for small quantity,10 days60 days for large quantity |
|                | 9.5                                                                |

# **Product Pictures:**



# Payment &Shipment:

## **Product Range:**





#### Car Model:

BT50 2008



# xutlin Market:

D-MAX 2006

D-MAX 2016

BT50 2016



#### FAQ:

Q1. What is your terms of packing?
A: Generally, we pack our goods in neutral white boxes and brown cartons. If you have legally registered patent, we can pack the goods as your requirement.

Q2. What is your terms of payment?

A: T/T 30% as deposit, and 70% before delivery. We'll show you the photos of the products and packages before you pay the balance.

Q3. What is your terms of delivery?

A: EXW, FOB, CFR, CIF, DDU.

Q4. How about your delivery time?

A: Generally, I will send goods within 3 days if I have stocks after receiving your advance payment. The specific delivery time depends

on the items and the quantity of your order.

Q5. Can you produce according to the samples?

A: Yes, we