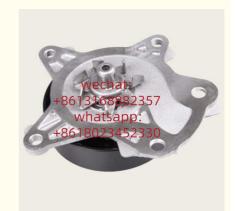

# Auto Engine Spare Parts 16100-39465 1610039465 For Engine Water Pump For Toyota Coroola ZRE151 152 ZRE120 1ZRFE

## **Detailed Description:**

Auto Engine Spare Parts 16100-39465 1610039465 For Engine Water Pump For Toyota Coroola ZRE151 152 ZRE120 1ZRFE

| Part Name      | Engine Water Pump Xutlin                                           |
|----------------|--------------------------------------------------------------------|
| OEM            | 16100-39465 1610039465                                             |
| Car Mode       | For Toyota Coroola ZRE151 152 ZRE120 1ZRFE                         |
|                | 6 months                                                           |
| MOQ            | 4 pcs                                                              |
| Brand Name     | xutlin                                                             |
| Shipping Way   | By DHL/FEDEX/UPS,By Air,By Sea                                     |
| Payment Way    | T/T, Paypal,Western Union                                          |
| Packing        | Neutral Packing or As Customers' Request                           |
| IDEIIVERY TIME | Within 3 days for small quantity,10 days60 days for large quantity |
|                | 9.5                                                                |

# **Product Pictures:**