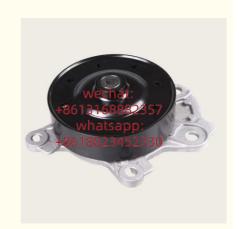

# Auto Engine Spare Parts 16100-39465 1610039465 For Engine Water Pump For Toyota Coroola ZRE151 152 ZRE120 1ZRFE

## **Detailed Description:**

Auto Engine Spare Parts 16100-39465 1610039465 For Engine Water Pump For Toyota Coroola ZRE151 152 ZRE120 1ZRFE

| Part Name      | Engine Water Pump Xutlin                                           |
|----------------|--------------------------------------------------------------------|
| OEM            | 16100-39465 1610039465                                             |
| Car Mode       | For Toyota Coroola ZRE151 152 ZRE120 1ZRFE                         |
|                | 6 months                                                           |
| MOQ            | 4 pcs                                                              |
| Brand Name     | xutlin                                                             |
| Shipping Way   | By DHL/FEDEX/UPS,By Air,By Sea                                     |
| Payment Way    | T/T, Paypal,Western Union                                          |
| Packing        | Neutral Packing or As Customers' Request                           |
| IDEIIVERY TIME | Within 3 days for small quantity,10 days60 days for large quantity |
|                | 9.5                                                                |

# **Product Pictures:**