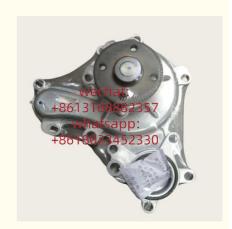

### **Detailed Description:**

Auto Engine Spare Parts 16100-39496 1610039496 For Engine Water Pump For TOYOTA LX570 TUNDRA SEQUOIA 5.7L Lexus URJ201 USK6 LX570 URJ200

| Part Name      | Engine Water Pump Xutlin                                               |
|----------------|------------------------------------------------------------------------|
| OEM            | 16100-39496 1610039496                                                 |
| Car Mode       | For TOYOTA LX570 TUNDRA SEQUOIA 5.7L Lexus URJ201 USK6 LX570<br>URJ200 |
| Warranty       | 6 months                                                               |
| MOQ            | 4 pcs                                                                  |
| Brand Name     | xutlin                                                                 |
| Shipping Way   | By DHL/FEDEX/UPS,By Air,By Sea                                         |
| Payment Way    | T/T, Paypal,Western Union                                              |
| Packing        | Neutral Packing or As Customers' Request                               |
| IDEIIVERY TIME | Within 3 days for small quantity,10 days60 days for large quantity     |

## **Product Pictures:**