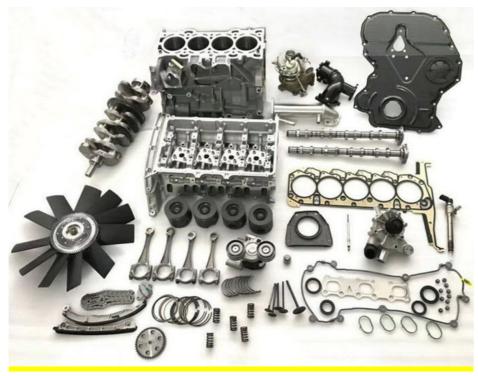

| For TOYOTA LX570 TUNDRA SEQUOIA 5.7L Lexus URJ201 USK6 LX570<br>URJ200 |
| Warranty       | 6 months                                                               |
| MOQ            | 4 pcs                                                                  |
| Brand Name     | xutlin                                                                 |
| Shipping Way   | By DHL/FEDEX/UPS,By Air,By Sea                                         |
| Payment Way    | T/T, Paypal,Western Union                                              |
| Packing        | Neutral Packing or As Customers' Request                               |
| IDEIIVERY TIME | Within 3 days for small quantity,10 days60 days for large quantity     |

## **Product Pictures:**



## Payment & Shipment:

## **Product Range:**





#### Car Model:

BT50 2008



## xutlin Market:

D-MAX 2006

D-MAX 2016

BT50 2016



#### FAQ:

Q1. What is your terms of packing?
A: Generally, we pack our goods in neutral white boxes and brown cartons. If you have legally registered patent, we can pack the goods as your requirement.

Q2. What is your terms of payment?

A: T/T 30% as deposit, and 70% before delivery. We'll show you the photos of the products and packages before you pay the balance.

Q3. What is your terms of delivery?

A: EXW, FOB, CFR, CIF, DDU.

Q4. How about your delivery time?

A: Generally, I will send goods within 3 days if I have stocks after receiving your advance payment. The specific delivery time depends

on the items and the quantity of your order.

Q5. Can you produce according to the samples?

A: Yes, we