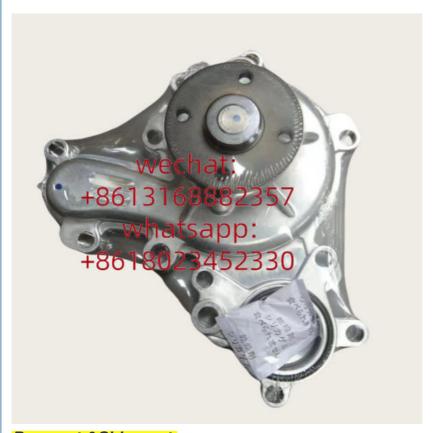

### **Detailed Description:**

Auto Engine Spare Parts 16100-39496 1610039496 For Engine Water Pump For TOYOTA LX570 TUNDRA SEQUOIA 5.7L Lexus URJ201 USK6 LX570 URJ200

| Part Name      | Engine Water Pump Xutlin                                               |
|----------------|------------------------------------------------------------------------|
| OEM            | 16100-39496 1610039496                                                 |
| Car Mode       | For TOYOTA LX570 TUNDRA SEQUOIA 5.7L Lexus URJ201 USK6 LX570<br>URJ200 |
| Warranty       | 6 months                                                               |
| MOQ            | 4 pcs                                                                  |
| Brand Name     | xutlin                                                                 |
| Shipping Way   | By DHL/FEDEX/UPS,By Air,By Sea                                         |
| Payment Way    | T/T, Paypal,Western Union                                              |
| Packing        | Neutral Packing or As Customers' Request                               |
| IDEIIVERY TIME | Within 3 days for small quantity,10 days60 days for large quantity     |

## **Product Pictures:**