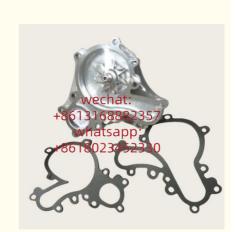

### **Detailed Description:**

Auto Engine Spare Parts 16100-39496 1610039496 For Engine Water Pump For TOYOTA LX570 TUNDRA SEQUOIA 5.7L Lexus URJ201 USK6 LX570 URJ200

| Part Name      | Engine Water Pump Xutlin                                               |
|----------------|------------------------------------------------------------------------|
| OEM            | 16100-39496 1610039496                                                 |
| Car Mode       | For TOYOTA LX570 TUNDRA SEQUOIA 5.7L Lexus URJ201 USK6 LX570<br>URJ200 |
| Warranty       | 6 months                                                               |
| MOQ            | 4 pcs                                                                  |
| Brand Name     | xutlin                                                                 |
| Shipping Way   | By DHL/FEDEX/UPS,By Air,By Sea                                         |
| Payment Way    | T/T, Paypal,Western Union                                              |
| Packing        | Neutral Packing or As Customers' Request                               |
| IDEIIVERY TIME | Within 3 days for small quantity,10 days60 days for large quantity     |

## **Product Pictures:**