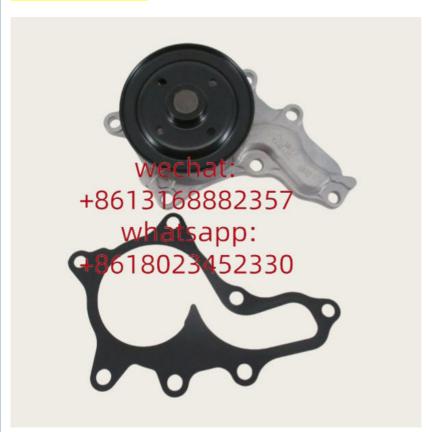

# Auto Engine Spare Parts 16100-39515 1610039515 1610039516 For Engine Water Pump For Toyota Camry Highlander Sienna Rav4

#### **Detailed Description:**

Auto Engine Spare Parts 16100-39515 1610039515 1610039516 For Engine Water Pump For Toyota Camry Highlander Sienna Rav4 Vanza Scion TC

| Part Name        | Engine Water Pump Xutlin                                  |
|------------------|-----------------------------------------------------------|
| OEM              | 16100-39515 1610039515 1610039516                         |
| Car Mode         | For Toyota Camry Highlander Sienna Rav4 Vanza Scion TC    |
|                  | 6 months                                                  |
| MOQ              | 4 pcs                                                     |
| Brand Name       | xutlin                                                    |
|                  | By DHL/FEDEX/UPS,By Air,By Sea                            |
| Payment Way      | T/T, Paypal,Western Union                                 |
| Packing          | Neutral Packing or As Customers' Request                  |
| I JAIIVARV I IMA | Within 3 days for small quantity,10 days60 days for large |
|                  | quantity                                                  |

# **Product Pictures:**