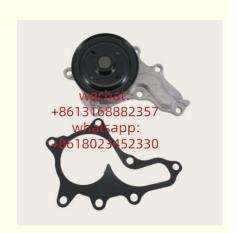

# Auto Engine Spare Parts 16100-39515 1610039515 1610039516 For Engine Water Pump For Toyota Camry Highlander Sienna Rav4

#### **Detailed Description:**

Auto Engine Spare Parts 16100-39515 1610039515 1610039516 For Engine Water Pump For Toyota Camry Highlander Sienna Rav4 Vanza Scion TC

| Part Name        | Engine Water Pump Xutlin                                  |
|------------------|-----------------------------------------------------------|
| OEM              | 16100-39515 1610039515 1610039516                         |
| Car Mode         | For Toyota Camry Highlander Sienna Rav4 Vanza Scion TC    |
|                  | 6 months                                                  |
| MOQ              | 4 pcs                                                     |
| Brand Name       | xutlin                                                    |
|                  | By DHL/FEDEX/UPS,By Air,By Sea                            |
| Payment Way      | T/T, Paypal,Western Union                                 |
| Packing          | Neutral Packing or As Customers' Request                  |
| I JAIIVARV I IMA | Within 3 days for small quantity,10 days60 days for large |
|                  | quantity                                                  |

# **Product Pictures:**