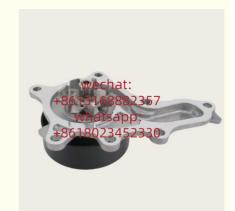

# Auto Engine Spare Parts 16100-39515 1610039515 1610039516 For Engine Water Pump For Toyota Camry Highlander Sienna Rav4

#### **Detailed Description:**

Auto Engine Spare Parts 16100-39515 1610039515 1610039516 For Engine Water Pump For Toyota Camry Highlander Sienna Rav4 Vanza Scion TC

| Part Name        | Engine Water Pump Xutlin                                  |
|------------------|-----------------------------------------------------------|
| OEM              | 16100-39515 1610039515 1610039516                         |
| Car Mode         | For Toyota Camry Highlander Sienna Rav4 Vanza Scion TC    |
|                  | 6 months                                                  |
| MOQ              | 4 pcs                                                     |
| Brand Name       | xutlin                                                    |
|                  | By DHL/FEDEX/UPS,By Air,By Sea                            |
| Payment Way      | T/T, Paypal,Western Union                                 |
| Packing          | Neutral Packing or As Customers' Request                  |
| I JAIIVARV I IMA | Within 3 days for small quantity,10 days60 days for large |
|                  | quantity                                                  |

# **Product Pictures:**