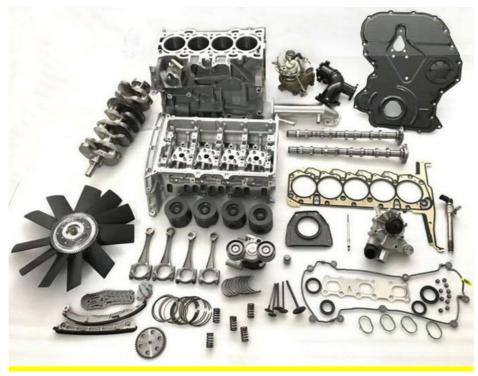

ar Mode         | For Toyota Camry Highlander Sienna Rav4 Vanza Scion TC    |
|                  | 6 months                                                  |
| MOQ              | 4 pcs                                                     |
| Brand Name       | xutlin                                                    |
|                  | By DHL/FEDEX/UPS,By Air,By Sea                            |
| Payment Way      | T/T, Paypal,Western Union                                 |
| Packing          | Neutral Packing or As Customers' Request                  |
| I JAIIVARV I IMA | Within 3 days for small quantity,10 days60 days for large |
|                  | quantity                                                  |

# **Product Pictures:**



# Payment &Shipment:

# **Product Range:**





## Car Model:

BT50 2008



# xutlin Market:

D-MAX 2006

D-MAX 2016

BT50 2016



## FAQ:

Q1. What is your terms of packing?
A: Generally, we pack our goods in neutral white boxes and brown cartons. If you have legally registered patent, we can pack the goods as your requirement.

Q2. What is your terms of payment?

A: T/T 30% as deposit, and 70% before delivery. We'll show you the photos of the products and packages before you pay the balance.

Q3. What is your terms of delivery?

A: EXW, FOB, CFR, CIF, DDU.

Q4. How about your delivery time?

A: Generally, I will send goods within 3 days if I have stocks after receiving your advance payment. The specific delivery time depends

on the items and the quantity of your order.

Q5. Can you produce according to the samples?

A: Yes, we can