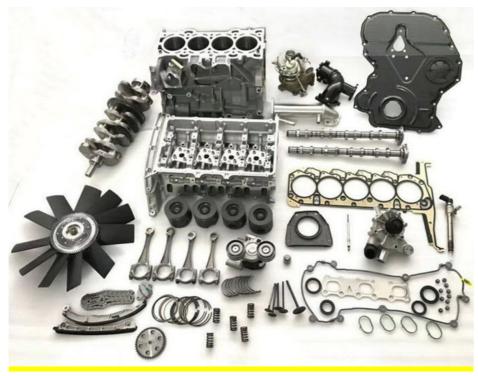

| 6 months                                                                |
| MOQ           | 4 pcs                                                                   |
| Brand Name    | xutlin                                                                  |
| Shipping Way  | By DHL/FEDEX/UPS,By Air,By Sea                                          |
| Payment Way   | T/T, Paypal,Western Union                                               |
| Packing       | Neutral Packing or As Customers' Request                                |
| IDENVERY TIME | Within 3 days for small quantity,10 days60 days for large               |
|               | quantity                                                                |

# **Product Pictures:**



# Payment & Shipment:

### **Product Range:**





# Car Model:

BT50 2008



# xutlin Market:

D-MAX 2006

D-MAX 2016

BT50 2016



# FAQ:

Q1. What is your terms of packing?
A: Generally, we pack our goods in neutral white boxes and brown cartons. If you have legally registered patent, we can pack the goods as your requirement.

Q2. What is your terms of payment?

A: T/T 30% as deposit, and 70% before delivery. We'll show you the photos of the products and packages before you pay the balance.

Q3. What is your terms of delivery?

A: EXW, FOB, CFR, CIF, DDU.

Q4. How about your delivery time?

A: Generally, I will send goods within 3 days if I have stocks after receiving your advance payment. The specific delivery time depends

on the items and the quantity of your order.

Q5. Can you produce according to the samples?

A: Yes, we can pr