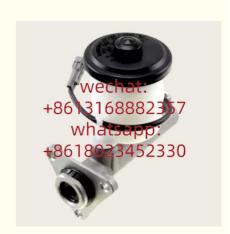

# Auto Chassis Parts 47201-32150 47201-50010 47201-12580 For Brake Cylinder Pump Xutlin Toyota Camry EE90 Lexus LS400

### **Detailed Description:**

Auto Chassis Parts 47201-32150 47201-50010 47201-12580 4720132150 4720150010 4720112580 For Brake Cylinder Pump Xutlin For Toyota Camry 2E EE90 Lexus LS400

| Part Name     | Brake Master Cylinder Xutlin                                            |
|---------------|-------------------------------------------------------------------------|
| ОЕМ           | 47201-32150 47201-50010 47201-12580 4720132150 4720150010<br>4720112580 |
| Car Mode      | For Toyota Camry 2E EE90 Lexus LS400                                    |
| Warranty      | 6 months                                                                |
| MOQ           | 4 pcs                                                                   |
| Brand Name    | xutlin                                                                  |
| Shipping Way  | By DHL/FEDEX/UPS,By Air,By Sea                                          |
| Payment Way   | T/T, Paypal,Western Union                                               |
| Packing       | Neutral Packing or As Customers' Request                                |
| IDENVERY TIME | Within 3 days for small quantity,10 days60 days for large               |
|               | quantity                                                                |