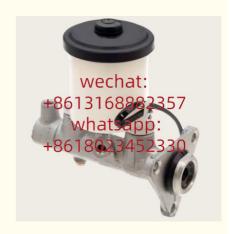

# Auto Chassis Parts 47201-32150 47201-50010 47201-12580 For Brake Cylinder Pump Xutlin Toyota Camry EE90 Lexus LS400

### **Detailed Description:**

Auto Chassis Parts 47201-32150 47201-50010 47201-12580 4720132150 4720150010 4720112580 For Brake Cylinder Pump Xutlin For Toyota Camry 2E EE90 Lexus LS400

| Part Name     | Brake Master Cylinder Xutlin                                            |
|---------------|-------------------------------------------------------------------------|
| ОЕМ           | 47201-32150 47201-50010 47201-12580 4720132150 4720150010<br>4720112580 |
| Car Mode      | For Toyota Camry 2E EE90 Lexus LS400                                    |
| Warranty      | 6 months                                                                |
| MOQ           | 4 pcs                                                                   |
| Brand Name    | xutlin                                                                  |
| Shipping Way  | By DHL/FEDEX/UPS,By Air,By Sea                                          |
| Payment Way   | T/T, Paypal,Western Union                                               |
| Packing       | Neutral Packing or As Customers' Request                                |
| IDENVERY TIME | Within 3 days for small quantity,10 days60 days for large               |
|               | quantity                                                                |