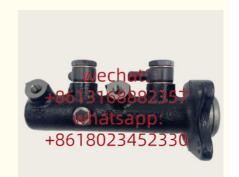

# **Detailed Description:**

Auto Chassis Parts 4720128090 4720128330 47201-28090 47201-28330 For Brake Master Cylinder Xutlin For TOYOTA LITEACE BUS Wagon van Hiace

| Part Name         | Brake Master Cylinder Xutlin                                       |
|-------------------|--------------------------------------------------------------------|
| OEM               | 4720128090 4720128330 47201-28090 47201-28330                      |
| Car Mode          | For TOYOTA LITEACE BUS Wagon van Hiace                             |
| Warranty          | 6 months                                                           |
| MOQ               | 4 pcs                                                              |
| Brand Name        | xutlin                                                             |
|                   | By DHL/FEDEX/UPS,By Air,By Sea                                     |
| Payment Way       | T/T, Paypal,Western Union                                          |
| Packing           | Neutral Packing or As Customers' Request                           |
| II JAIIVARV I IMA | Within 3 days for small quantity,10 days60 days for large quantity |

## **Product Pictures:**