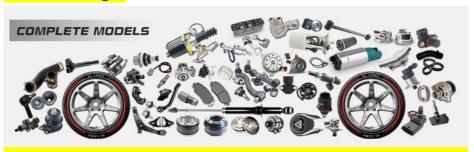

Car Mode          | For TOYOTA LITEACE BUS Wagon van Hiace                             |
| Warranty          | 6 months                                                           |
| MOQ               | 4 pcs                                                              |
| Brand Name        | xutlin                                                             |
|                   | By DHL/FEDEX/UPS,By Air,By Sea                                     |
| Payment Way       | T/T, Paypal,Western Union                                          |
| Packing           | Neutral Packing or As Customers' Request                           |
| II JAIIVARV I IMA | Within 3 days for small quantity,10 days60 days for large quantity |

## **Product Pictures:**



# Payment &Shipment:

# **Product Range:**





## Car Model:

BT50 2008



# xutlin Market:

D-MAX 2006

D-MAX 2016

BT50 2016



## FAQ:

Q1. What is your terms of packing?
A: Generally, we pack our goods in neutral white boxes and brown cartons. If you have legally registered patent, we can pack the goods as your requirement.

Q2. What is your terms of payment?

A: T/T 30% as deposit, and 70% before delivery. We'll show you the photos of the products and packages before you pay the balance.

Q3. What is your terms of delivery?

A: EXW, FOB, CFR, CIF, DDU.

Q4. How about your delivery time?

A: Generally, I will send goods within 3 days if I have stocks after receiving your advance payment. The specific delivery time depends

on the items and the quantity of your order.

Q5. Can you produce according to the samples?

A: Yes, we ca