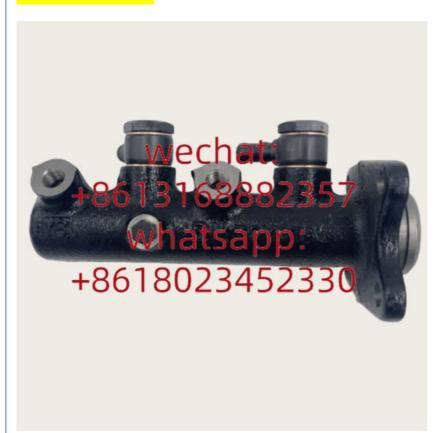

# **Detailed Description:**

Auto Chassis Parts 4720128090 4720128330 47201-28090 47201-28330 For Brake Master Cylinder Xutlin For TOYOTA LITEACE BUS Wagon van Hiace

| Part Name         | Brake Master Cylinder Xutlin                                       |
|-------------------|--------------------------------------------------------------------|
| OEM               | 4720128090 4720128330 47201-28090 47201-28330                      |
| Car Mode          | For TOYOTA LITEACE BUS Wagon van Hiace                             |
| Warranty          | 6 months                                                           |
| MOQ               | 4 pcs                                                              |
| Brand Name        | xutlin                                                             |
|                   | By DHL/FEDEX/UPS,By Air,By Sea                                     |
| Payment Way       | T/T, Paypal,Western Union                                          |
| Packing           | Neutral Packing or As Customers' Request                           |
| II JAIIVARV I IMA | Within 3 days for small quantity,10 days60 days for large quantity |

## **Product Pictures:**