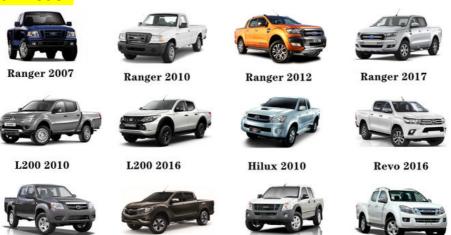

A LITEACE BUS Wagon van Hiace                             |
| Warranty          | 6 months                                                           |
| MOQ               | 4 pcs                                                              |
| Brand Name        | xutlin                                                             |
|                   | By DHL/FEDEX/UPS,By Air,By Sea                                     |
| Payment Way       | T/T, Paypal,Western Union                                          |
| Packing           | Neutral Packing or As Customers' Request                           |
| II JAIIVARV I IMA | Within 3 days for small quantity,10 days60 days for large quantity |

## **Product Pictures:**



# Payment &Shipment:

# **Product Range:**





## Car Model:

BT50 2008



# xutlin Market:

D-MAX 2006

D-MAX 2016

BT50 2016



## FAQ:

Q1. What is your terms of packing?
A: Generally, we pack our goods in neutral white boxes and brown cartons. If you have legally registered patent, we can pack the goods as your requirement.

Q2. What is your terms of payment?

A: T/T 30% as deposit, and 70% before delivery. We'll show you the photos of the products and packages before you pay the balance.

Q3. What is your terms of delivery?

A: EXW, FOB, CFR, CIF, DDU.

Q4. How about your delivery time?

A: Generally, I will send goods within 3 days if I have stocks after receiving your advance payment. The specific delivery time depends

on the items and the quantity of your order.

Q5. Can you produce according to the samples?

A: Yes, we can produce by your samples or t