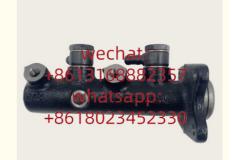

# **Detailed Description:**

Auto Chassis Parts 4720128090 4720128330 47201-28090 47201-28330 For Brake Master Cylinder Xutlin For TOYOTA LITEACE BUS Wagon van Hiace

| Part Name         | Brake Master Cylinder Xutlin                                       |
|-------------------|--------------------------------------------------------------------|
| OEM               | 4720128090 4720128330 47201-28090 47201-28330                      |
| Car Mode          | For TOYOTA LITEACE BUS Wagon van Hiace                             |
| Warranty          | 6 months                                                           |
| MOQ               | 4 pcs                                                              |
| Brand Name        | xutlin                                                             |
|                   | By DHL/FEDEX/UPS,By Air,By Sea                                     |
| Payment Way       | T/T, Paypal,Western Union                                          |
| Packing           | Neutral Packing or As Customers' Request                           |
| II JAIIVARV I IMA | Within 3 days for small quantity,10 days60 days for large quantity |

## **Product Pictures:**