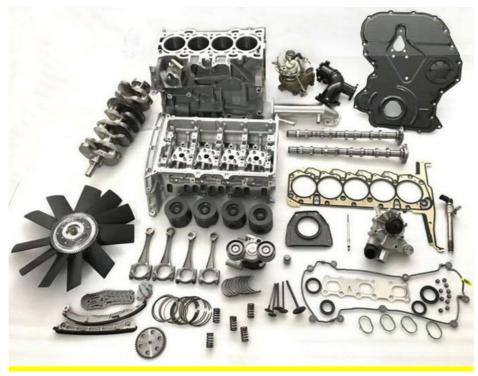

ar Mode          | For TOYOTA LITEACE BUS Wagon van Hiace                             |
| Warranty          | 6 months                                                           |
| MOQ               | 4 pcs                                                              |
| Brand Name        | xutlin                                                             |
|                   | By DHL/FEDEX/UPS,By Air,By Sea                                     |
| Payment Way       | T/T, Paypal,Western Union                                          |
| Packing           | Neutral Packing or As Customers' Request                           |
| II JAIIVARV I IMA | Within 3 days for small quantity,10 days60 days for large quantity |

## **Product Pictures:**



# Payment &Shipment:

# **Product Range:**





## Car Model:

BT50 2008



# xutlin Market:

D-MAX 2006

D-MAX 2016

BT50 2016



## FAQ:

Q1. What is your terms of packing?
A: Generally, we pack our goods in neutral white boxes and brown cartons. If you have legally registered patent, we can pack the goods as your requirement.

Q2. What is your terms of payment?

A: T/T 30% as deposit, and 70% before delivery. We'll show you the photos of the products and packages before you pay the balance.

Q3. What is your terms of delivery?

A: EXW, FOB, CFR, CIF, DDU.

Q4. How about your delivery time?

A: Generally, I will send goods within 3 days if I have stocks after receiving your advance payment. The specific delivery time depends

on the items and the quantity of your order.

Q5. Can you produce according to the samples?

A: Yes, we can