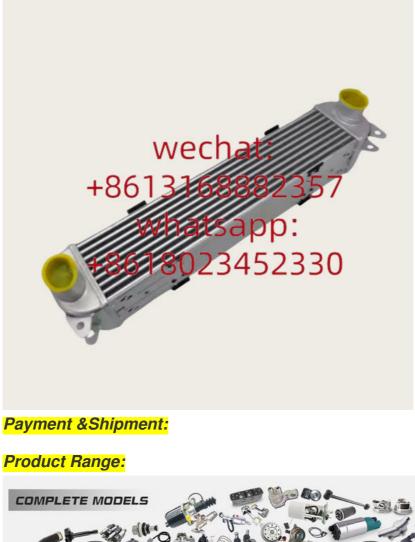

# Range Rover Car Parts LD12833 PML500011 PML500010 PML500031 For Intercooler Assy Range Rover Discovery 3 L319 2.7

## **Detailed Description:**

Range Rover Car Parts LD12833 PML500011 PML500010 PML500031 For Intercooler Assy Xutlin For Range Rover Discovery 3 L319 2.7 TD 4X4 TDV6 DIESEL AWD 2004-2010

| Part Name     | Intercooler Assyk Xutlin                                                  |
|---------------|---------------------------------------------------------------------------|
| OEM           | LD12833 PML500011 PML500010 PML500031                                     |
| Car Mode      | For Range Rover Discovery 3 L319 2.7 TD 4X4 TDV6 DIESEL AWD 2004-<br>2010 |
| Warranty      | 6 months                                                                  |
| MOQ           | 4 pcs                                                                     |
| Brand Name    | xutlin                                                                    |
| Shipping Way  | By DHL/FEDEX/UPS,By Air,By Sea                                            |
| Payment Way   | T/T, Paypal,Western Union                                                 |
| Packing       | Neutral Packing or As Customers' Request                                  |
| Delivery Lime | Within 3 days for small quantity,10 days60 days for large quantity        |