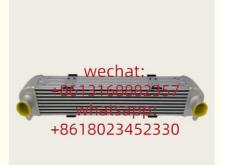

# Range Rover Car Parts LD12833 PML500011 PML500010 PML500031 For Intercooler Assy Range Rover Discovery 3 L319 2.7

## **Detailed Description:**

Range Rover Car Parts LD12833 PML500011 PML500010 PML500031 For Intercooler Assy Xutlin For Range Rover Discovery 3 L319 2.7 TD 4X4 TDV6 DIESEL AWD 2004-2010

| Part Name     | Intercooler Assyk Xutlin                                                  |
|---------------|---------------------------------------------------------------------------|
| OEM           | LD12833 PML500011 PML500010 PML500031                                     |
| Car Mode      | For Range Rover Discovery 3 L319 2.7 TD 4X4 TDV6 DIESEL AWD 2004-<br>2010 |
| Warranty      | 6 months                                                                  |
| MOQ           | 4 pcs                                                                     |
| Brand Name    | xutlin                                                                    |
| Shipping Way  | By DHL/FEDEX/UPS,By Air,By Sea                                            |
| Payment Way   | T/T, Paypal,Western Union                                                 |
| Packing       | Neutral Packing or As Customers' Request                                  |
| Delivery Lime | Within 3 days for small quantity,10 days60 days for large quantity        |