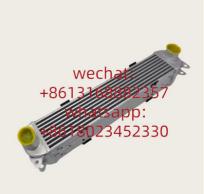

# Range Rover Car Parts LD12833 PML500011 PML500010 PML500031 For Intercooler Assy Range Rover Discovery 3 L319 2.7

## **Detailed Description:**

Range Rover Car Parts LD12833 PML500011 PML500010 PML500031 For Intercooler Assy Xutlin For Range Rover Discovery 3 L319 2.7 TD 4X4 TDV6 DIESEL AWD 2004-2010

| Part Name     | Intercooler Assyk Xutlin                                                  |
|---------------|---------------------------------------------------------------------------|
| OEM           | LD12833 PML500011 PML500010 PML500031                                     |
| Car Mode      | For Range Rover Discovery 3 L319 2.7 TD 4X4 TDV6 DIESEL AWD 2004-<br>2010 |
| Warranty      | 6 months                                                                  |
| MOQ           | 4 pcs                                                                     |
| Brand Name    | xutlin                                                                    |
| Shipping Way  | By DHL/FEDEX/UPS,By Air,By Sea                                            |
| Payment Way   | T/T, Paypal,Western Union                                                 |
| Packing       | Neutral Packing or As Customers' Request                                  |
| Delivery Lime | Within 3 days for small quantity,10 days60 days for large quantity        |