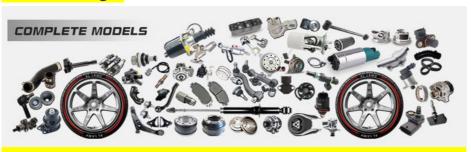

|
| Car Mode       | For Jaguar XJ8 XJR XK8 XKR 4.0 V8 Lincoln LS 3.9L                  |
| Warranty       | 6 months                                                           |
| MOQ            | 4 pcs                                                              |
| Brand Name     | xutlin                                                             |
|                | By DHL/FEDEX/UPS,By Air,By Sea                                     |
| Payment Way    | T/T, Paypal,Western Union                                          |
| Packing        | Neutral Packing or As Customers' Request                           |
| IDEIIVERY TIME | Within 3 days for small quantity,10 days60 days for large quantity |

### **Product Pictures:**



## Payment &Shipment:

#### **Product Range:**





### Car Model:

BT50 2008



## xutlin Market:

D-MAX 2006

D-MAX 2016

BT50 2016



### FAQ:

Q1. What is your terms of packing?
A: Generally, we pack our goods in neutral white boxes and brown cartons. If you have legally registered patent, we can pack the goods as your requirement.

Q2. What is your terms of payment?

A: T/T 30% as deposit, and 70% before delivery. We'll show you the photos of the products and packages before you pay the balance.

Q3. What is your terms of delivery?

A: EXW, FOB, CFR, CIF, DDU.

Q4. How about your delivery time?

A: Generally, I will send goods within 3 days if I have stocks after receiving your advance payment. The specific delivery time depends

on the items and the quantity of your order.

Q5. Can you produce according to the samples?

A: Yes, we