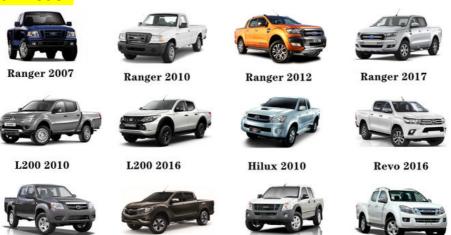

| For Jaguar XJ8 XJR XK8 XKR 4.0 V8 Lincoln LS 3.9L                  |
| Warranty       | 6 months                                                           |
| MOQ            | 4 pcs                                                              |
| Brand Name     | xutlin                                                             |
|                | By DHL/FEDEX/UPS,By Air,By Sea                                     |
| Payment Way    | T/T, Paypal,Western Union                                          |
| Packing        | Neutral Packing or As Customers' Request                           |
| IDEIIVERY TIME | Within 3 days for small quantity,10 days60 days for large quantity |

### **Product Pictures:**



## Payment &Shipment:

#### **Product Range:**





### Car Model:

BT50 2008



## xutlin Market:

D-MAX 2006

D-MAX 2016

BT50 2016



### FAQ:

Q1. What is your terms of packing?
A: Generally, we pack our goods in neutral white boxes and brown cartons. If you have legally registered patent, we can pack the goods as your requirement.

Q2. What is your terms of payment?

A: T/T 30% as deposit, and 70% before delivery. We'll show you the photos of the products and packages before you pay the balance.

Q3. What is your terms of delivery?

A: EXW, FOB, CFR, CIF, DDU.

Q4. How about your delivery time?

A: Generally, I will send goods within 3 days if I have stocks after receiving your advance payment. The specific delivery time depends

on the items and the quantity of your order.

Q5. Can you produce according to the samples?

A: Yes, we can produce by your samples or