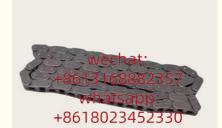

#### **Detailed Description:**

Range Rover Car Parts LD14597 EAZ1269 For Timing Chains Xutlin For Jaguar XJ8 XJR XK8 XKR 4.0 V8 Lincoln LS 3.9L

| Part Name      | Timing Chains Xutlin                                               |
|----------------|--------------------------------------------------------------------|
| OEM            | LD14597 EAZ1269                                                    |
| Car Mode       | For Jaguar XJ8 XJR XK8 XKR 4.0 V8 Lincoln LS 3.9L                  |
| Warranty       | 6 months                                                           |
| MOQ            | 4 pcs                                                              |
| Brand Name     | xutlin                                                             |
|                | By DHL/FEDEX/UPS,By Air,By Sea                                     |
| Payment Way    | T/T, Paypal,Western Union                                          |
| Packing        | Neutral Packing or As Customers' Request                           |
| IDEIIVERY TIME | Within 3 days for small quantity,10 days60 days for large quantity |