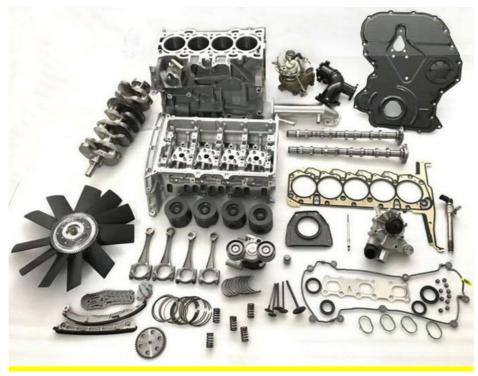

|
| Car Mode       | For Jaguar XJ8 XJR XK8 XKR 4.0 V8 Lincoln LS 3.9L                  |
| Warranty       | 6 months                                                           |
| MOQ            | 4 pcs                                                              |
| Brand Name     | xutlin                                                             |
|                | By DHL/FEDEX/UPS,By Air,By Sea                                     |
| Payment Way    | T/T, Paypal,Western Union                                          |
| Packing        | Neutral Packing or As Customers' Request                           |
| IDEIIVERY TIME | Within 3 days for small quantity,10 days60 days for large quantity |

### **Product Pictures:**



## Payment &Shipment:

#### **Product Range:**





### Car Model:

BT50 2008



## xutlin Market:

D-MAX 2006

D-MAX 2016

BT50 2016



### FAQ:

Q1. What is your terms of packing?
A: Generally, we pack our goods in neutral white boxes and brown cartons. If you have legally registered patent, we can pack the goods as your requirement.

Q2. What is your terms of payment?

A: T/T 30% as deposit, and 70% before delivery. We'll show you the photos of the products and packages before you pay the balance.

Q3. What is your terms of delivery?

A: EXW, FOB, CFR, CIF, DDU.

Q4. How about your delivery time?

A: Generally, I will send goods within 3 days if I have stocks after receiving your advance payment. The specific delivery time depends

on the items and the quantity of your order.

Q5. Can you produce according to the samples?

A: Yes, we c